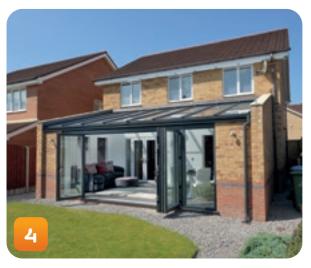

# ALUMINIUM BI-FOLD DOORS & SLIDERS SLEEK STYLE, SOLID DESIGN

BY CHOOSING OUR SLIDING AND BI-FOLDING DOORS, YOU WILL BE ABLE TO OPEN YOUR HOME TO THE OUTDOORS, BRINGING A BRIGHT, OPEN AND SPACIOUS ATMOSPHERE.

Effectively opening-up an entire wall, you will not only create a relaxed feeling of light and space, but also frame the beautiful views of your garden and beyond. Suitable for installation in any room, these elegant systems add a touch of finesse and provide a striking glass façade.

### THE BENEFITS OF BI-FOLD DOORS

It's not just about beauty. The aluminium bifold doors utilise industry leading technology that gives you — and your home — the absolute cutting edge in looks, weathering, and security. Our bi-fold doors are the full package — excellence both inside and out.