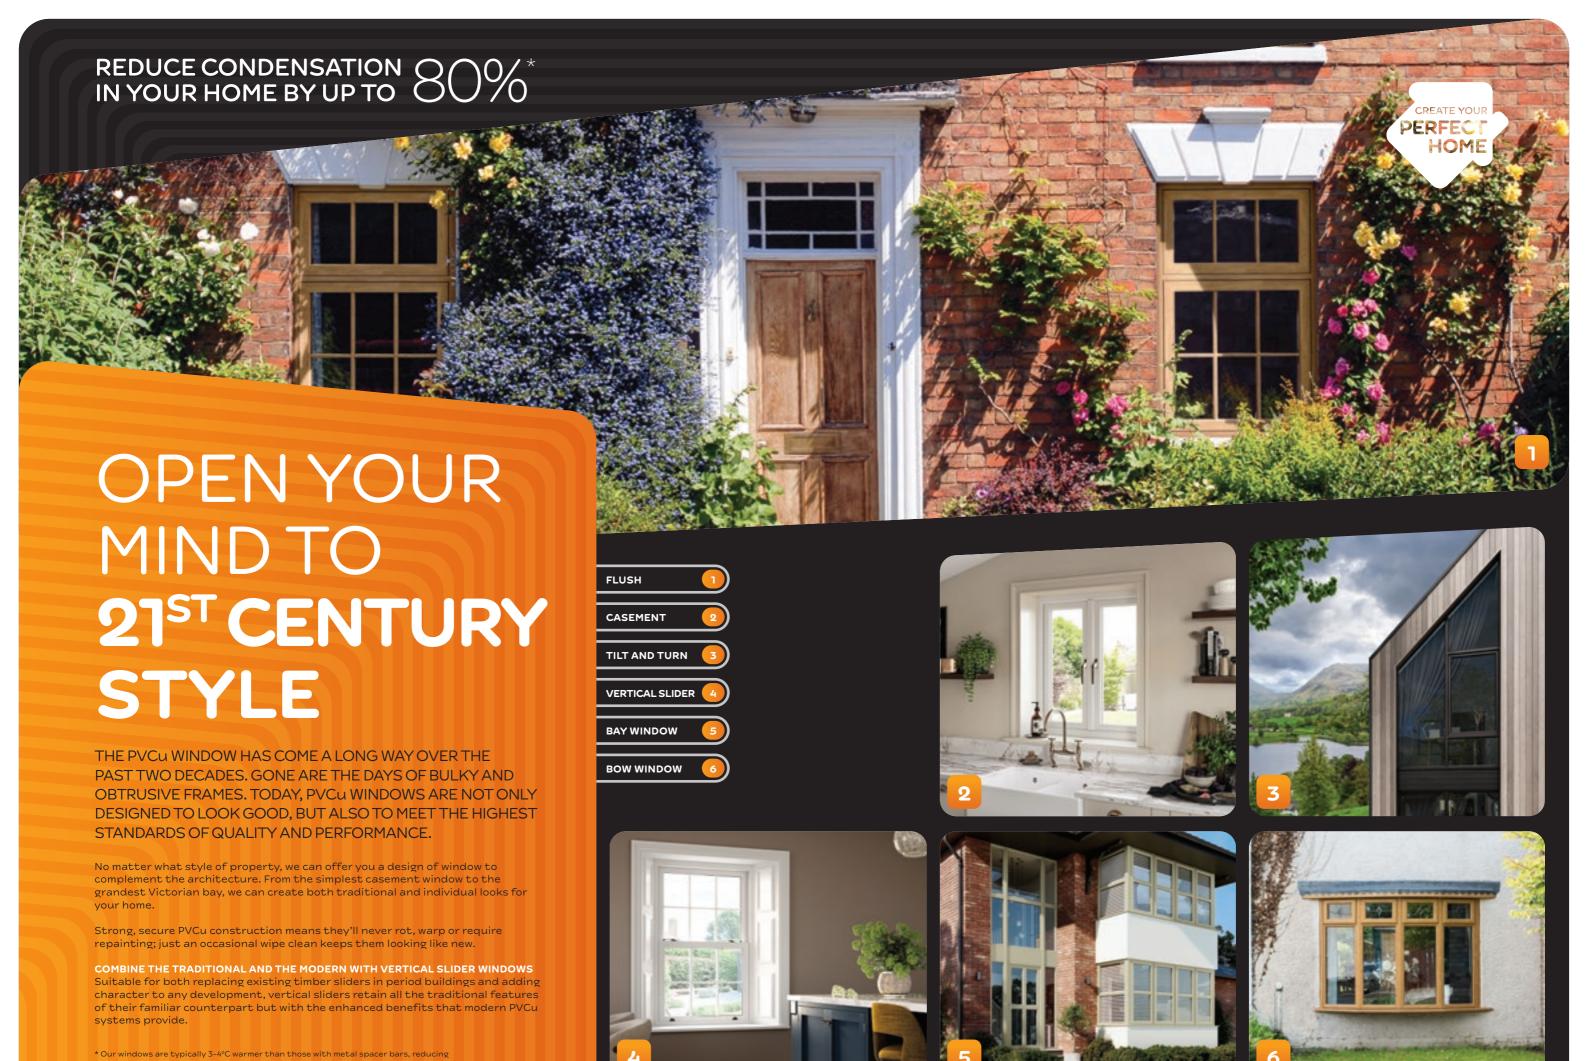

# VERTICAL SLIDERS TO ENHANCE YOUR HOME

WHETHER YOU LIVE IN AN OLDER PROPERTY OR A MORE MODERN HOME, VERTICAL SLIDING SASH WINDOWS ARE A STYLISH AND COST-EFFECTIVE SOLUTION. THEY EXCEL BOTH AS LIKE-FOR-LIKE REPLACEMENTS AND AS ALTERNATIVES TO OTHER STYLES.

From near-invisible joints, the elegance of the run-through sash horn to the curvy ovolo frame shape, these are just a handful of the many clever details that work together to create the most graceful and advanced sash window on the market.

### **KEY FEATURES**

- Anti-jemmy security bar in the cill making them
   Custom hardware from pole eyes to tilt extremely secure
- 'A+' Rated as standard
- Tilt & Easy clean function, allowing them to be cleaned from the inside
- knobs, sash lifts and sash locks, customise our range of sash windows

**VERTICAL SLIDERS VERTICAL SLIDERS** 