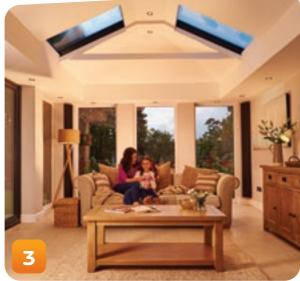

### **ROOF LANTERNS**

A ROOF LANTERN IS A FANTASTIC OPTION FOR BRINGING LIGHT INTO A FLAT ROOF EXTENSION OR ORANGERY.

Its ridge is extremely strong, meaning that there are fewer bars than on any other lantern roof system.

This allows for the maximum amount of light to enter the room below and gives the lantern a neat modern look.

### **KEY FEATURES:**

- Die-cast aluminium components made with greater accuracy and tighter tolerances
- Meticulously engineered to be the strongest and stiffest on the market
- With no visible fixings and seamless joints throughout