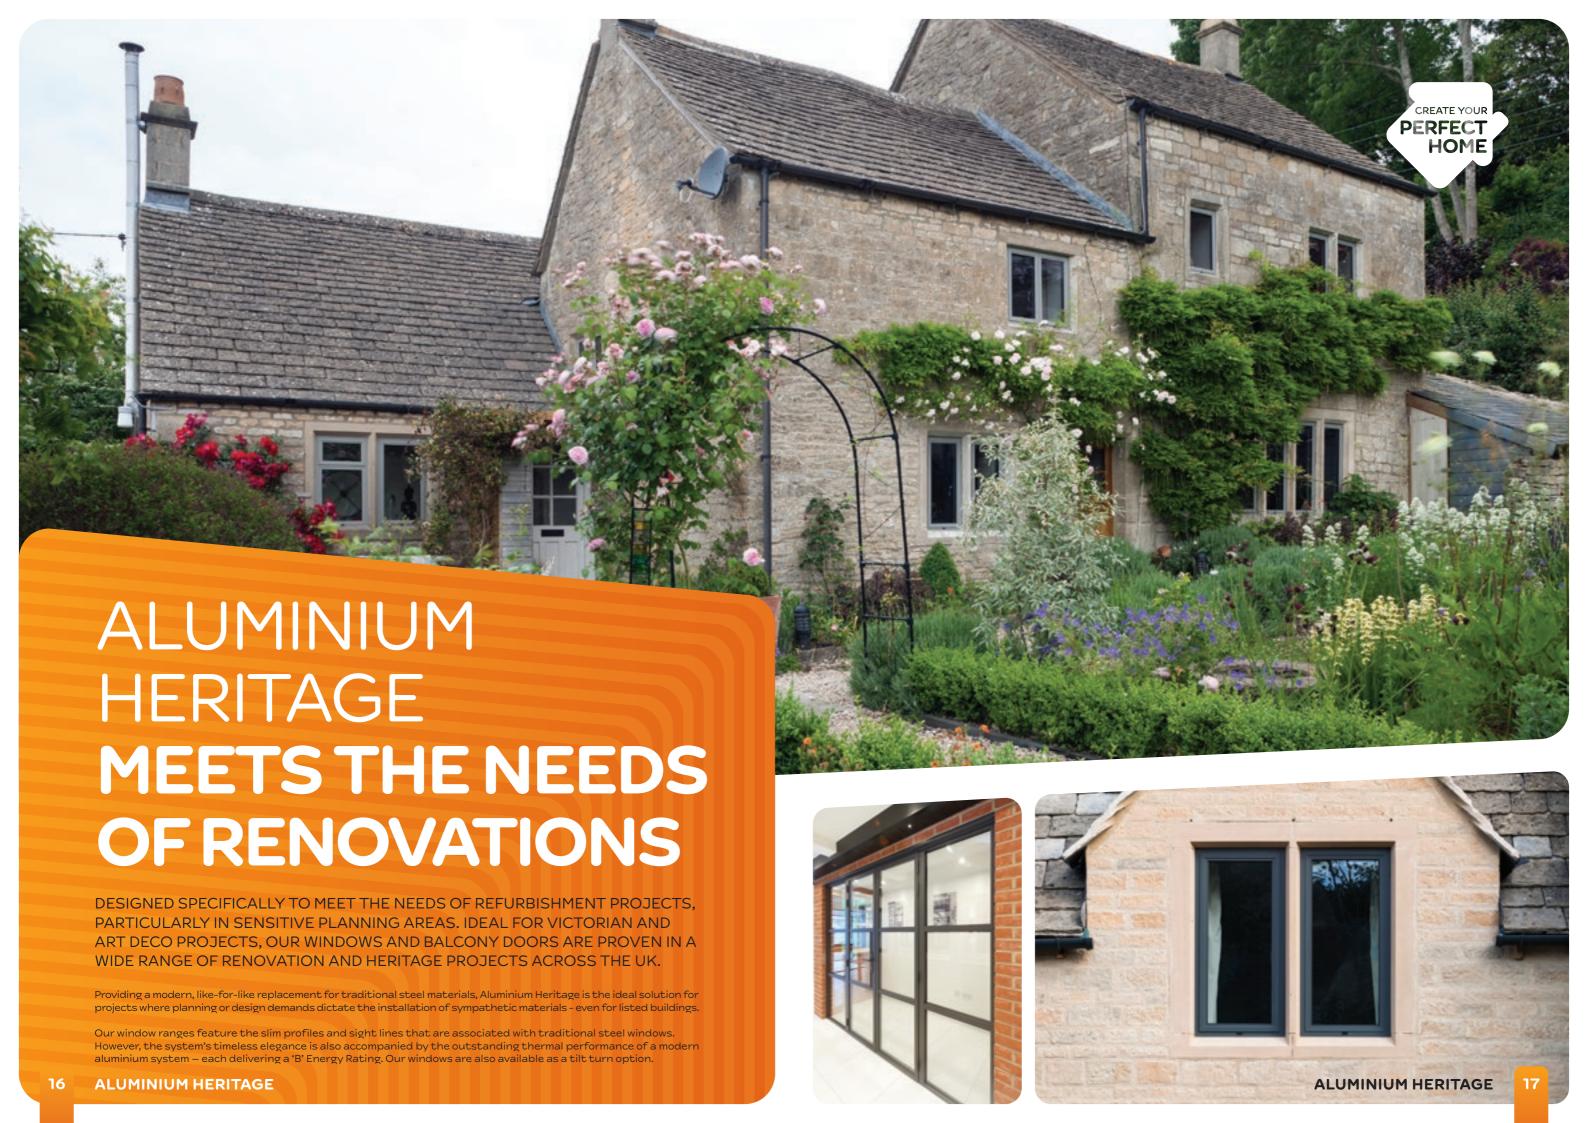

# RESIDENCE 7 & 9 THE TRUE TIMBER ALTERNATIVE

COMPLETING THE AESTHETICS OF BEAUTIFULLY BUILT HOMES ACROSS THE WORLD, WINDOWS AND DOORS HAVE THE ABILITY TO TRANSFORM A PROPERTY'S CURB APPEAL, WHEN DONE RIGHT.

Modern trends are straying away from traditional timber frame windows as more homeowners and architects are choosing PVCu frames, which come with less maintenance and a longer shelf life. Though, modern material doesn't necessarily mean that traditional design has to be compromised, and Residence 7 & 9 goes some way to prove this.

### RESIDENCE 7 FOR MODERN LIFESTYLES

Residence 9 is a window and door system designed to authentically replicate 19th Century timber designs. The traditionally elegant flush exterior and stylish decorative interior create that classic aesthetic.

### RESIDENCE 9 BEAUTIFUL INSIDE & OUT

Residence 9 is a window and door system designed to authentically replicate 19th Century timber designs. The traditionally elegant flush exterior and stylish decorative interior create that classic aesthetic.