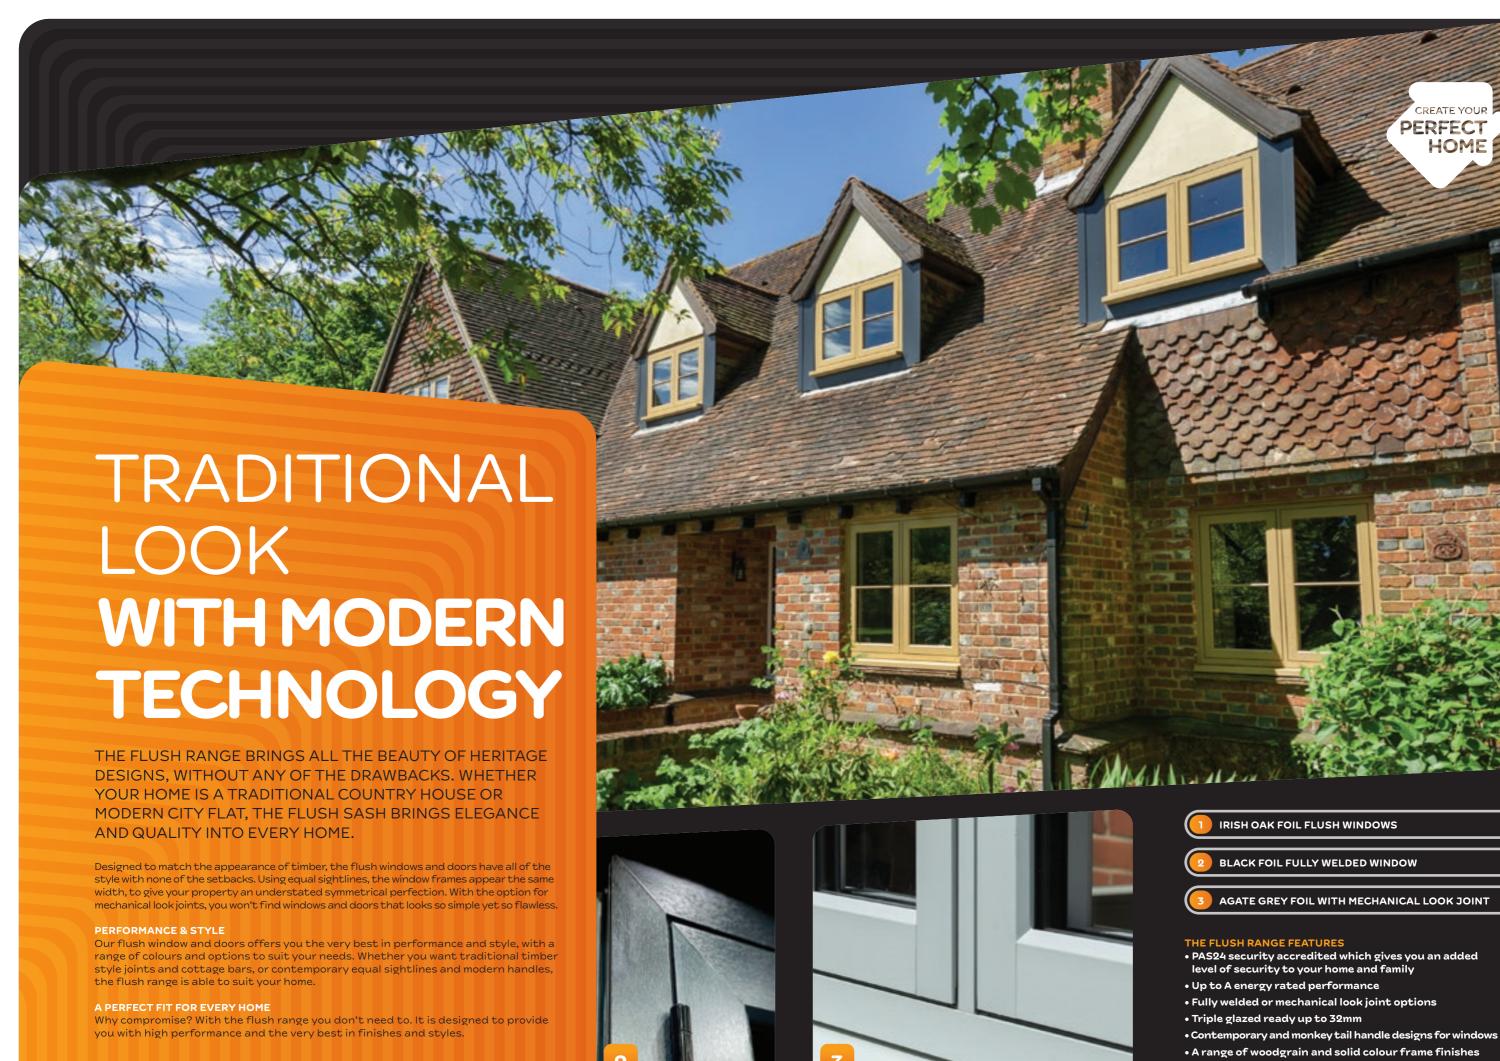

# ALUMINIUM FLUSH DELIVERING BEAUTIFUL AESTHETICS

OUR RANGE OF ALUMINIUM WINDOWS HAVE BEEN DEVELOPED TO PROVIDE A WIDE CHOICE OF HIGH QUALITY SOLUTIONS, THAT NOT ONLY DELIVER BEAUTIFUL AESTHETICS, BUT ALSO LONG-LIFE, LOW-MAINTENANCE AND HIGH PERFORMANCE.

Whether you want to replace traditional, art-deco steel windows with the slim lines of a modern, high-performance aluminium system, or to install a thermally-efficient flush casement solution to update the bulkier frames of a tired PVCu system, we have a modern, high-quality solution to meet your needs.

Our flush casement window offers a range of high quality styles. Providing a 'French mullion' solution for traditional, cottage-style properties, the range included side hung and top hung flush casement windows.

The premium flush casement window delivers outstanding thermal performance, with achievable U-values of up to 1.3W/m<sup>2</sup>K, depending on the choice of glazing.

### **KEY FEATURES:**

- British Standard Kitemarks KM81580 & KM81543
- PAS 24:2016
- BS 4873:2016
- Window Energy Rating A
- Typical U Value 1.5 W/m2K (using 1.0 W/m2K centre pane)

THE PREMIUM FLUSH WINDOWS
FEATURES A 'FRENCH MULLION'
OPTION, ENABLING BOTH WINDOWS
TO BE OPENED WITHOUT A
CENTRAL MULLION, PROVIDING
UNINTERRUPTED VIEWS.