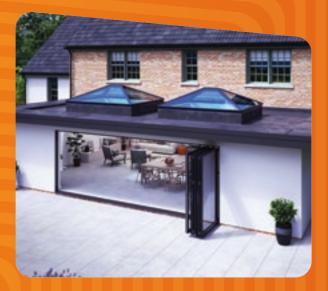

### **ROOF LANTERNS**

A ROOF LANTERN IS A FANTASTIC OPTION FOR BRINGING LIGHT INTO A FLAT ROOF EXTENSION OR ORANGERY.

Its ridge is extremely strong, meaning that there are fewer bars than on any other lantern roof system.

This allows for the maximum amount of light to enter the room below and gives the lantern a neat modern look.

### **KEY FEATURES:**

- Die-cast aluminium components made with greater accuracy and tighter tolerances
- Meticulously engineered to be the strongest and stiffest on the market
- With no visible fixings and seamless joints throughout

### FLAT SKYLIGHTS

BRIGHTEN YOUR HOME AND EXPERIENCE THE FOREFRONT OF INNOVATION WITH A FLAT SKYLIGHT.

Beyond its visual appeal, the flat skylights design stands out with its exceptional thermal efficiency, credited to the polyamide inner section, Saving money on your energy bills, creating a space that can be used all year around.

### EY FEATURES:

- Meeting the stringent PAS 24:2020 standard
- Exceptional thermal efficiency, credited to the polyamide inner section
- Standard double or triple glazed panels offers affordability