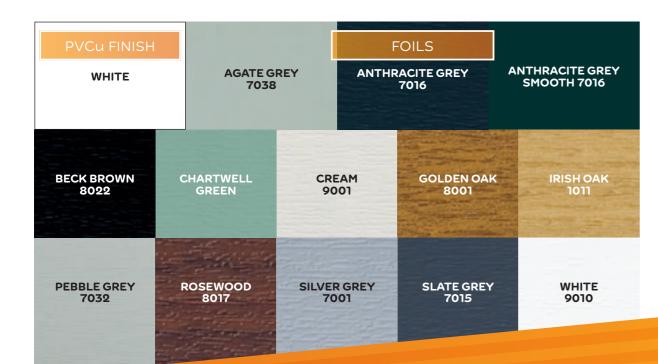

Our comprehensive range of products are available in a range of finishes - signature white, rosewood and golden oak. Woodgrain on white achieves the look of traditional hardwood frames on the outside and brilliant white frames on the inside.

A variety of finishes are available to complement your home including white, woodgrain and a range of solid colours.