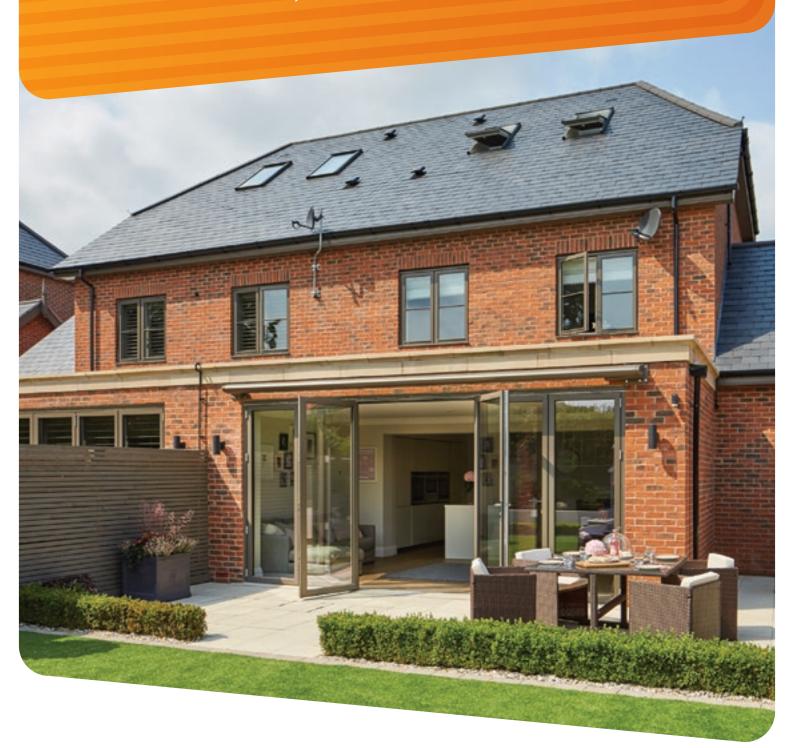

# ALUMINIUM BI-FOLD DOORS & SLIDERS SLEEK STYLE, SOLID DESIGN

BY CHOOSING OUR SLIDING AND BI-FOLDING DOORS, YOU WILL BE ABLE TO OPEN YOUR HOME TO THE OUTDOORS, BRINGING A BRIGHT, OPEN AND SPACIOUS ATMOSPHERE.

Effectively opening-up an entire wall, you will not only create a relaxed feeling of light and space, but also frame the beautiful views of your garden and beyond. Suitable for installation in any room, these elegant systems add a touch of finesse and provide a striking glass façade.