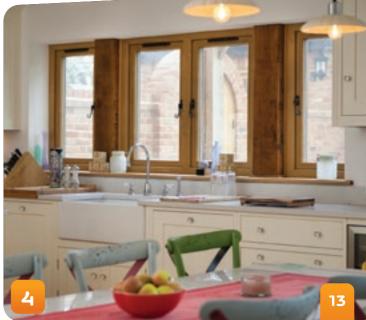

# VERTICAL SLIDERS TO ENHANCE YOUR HOME

WHETHER YOU LIVE IN AN OLDER PROPERTY OR A MORE MODERN HOME, VERTICAL SLIDING SASH WINDOWS ARE A STYLISH AND COST-EFFECTIVE SOLUTION. THEY EXCEL BOTH AS LIKE-FOR-LIKE REPLACEMENTS AND AS ALTERNATIVES TO OTHER STYLES.

From near-invisible joints, the elegance of the run-through sash horn to the curvy ovolo frame shape, these are just a handful of the many clever details that work together to create the most graceful and advanced sash window on the market.

### **KEY FEATURES**

- Anti-jemmy security bar in the cill making them
   Custom hardware from pole eyes to tilt extremely secure
- 'A+' Rated as standard
- Tilt & Easy clean function, allowing them to be cleaned from the inside
- knobs, sash lifts and sash locks, customise our range of sash windows