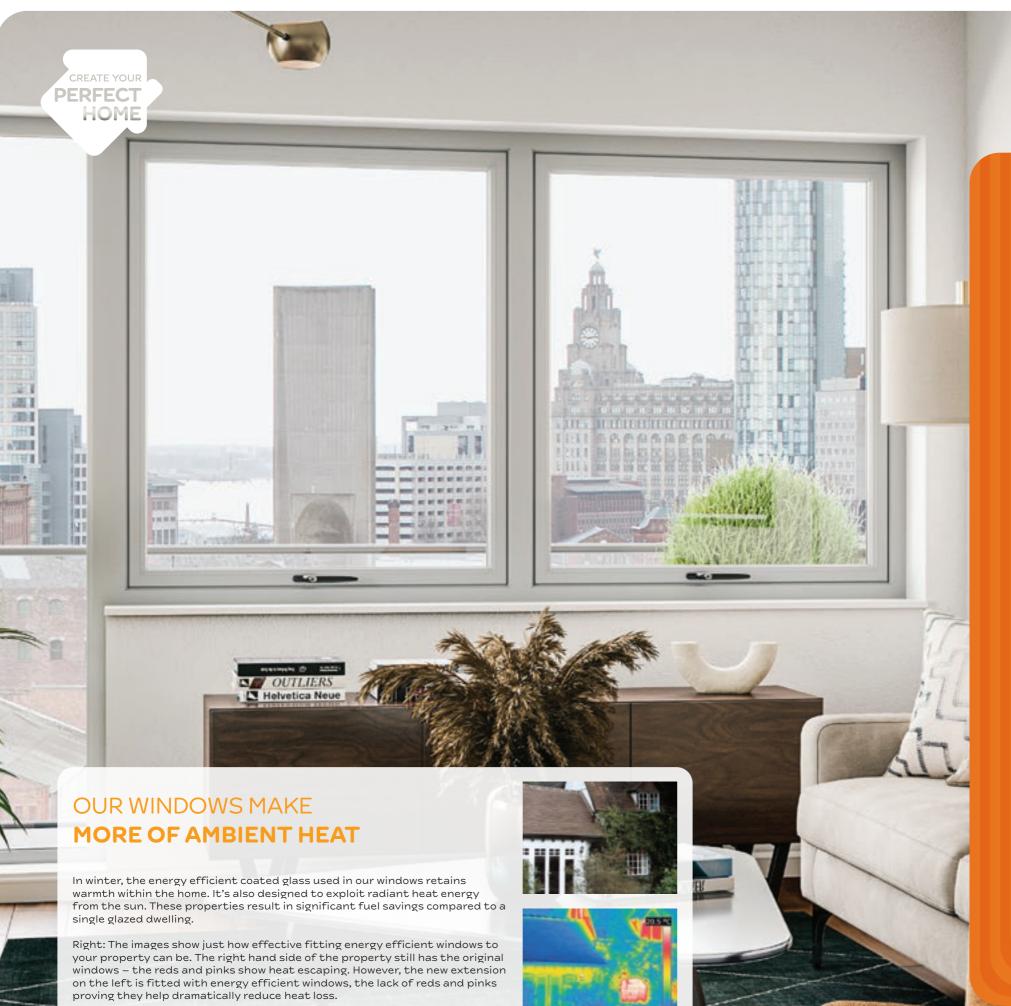

### SUPERIOR PERFORMANCE

Relax in a home that's warmer and quieter. Our well insulated frames, quality double glazing, weather tight seals and multi chambered profiles ensure that heat loss is kept to a minimum. Where noise is an issue, the thermal insulation properties of PVCu and our PCE (Post Co Extruded) gasket will help to minimise any disturbance from the world outside.

### REDUCE WASTED ENERGY AND CUT BILLS

Choosing energy efficient windows, doors and conservatories to replace single glazed or older double glazed units saves energy from day one. In fact, replacing the windows alone could reduce your heating costs by up to 20% - perhaps worth up to £321 a year\*.