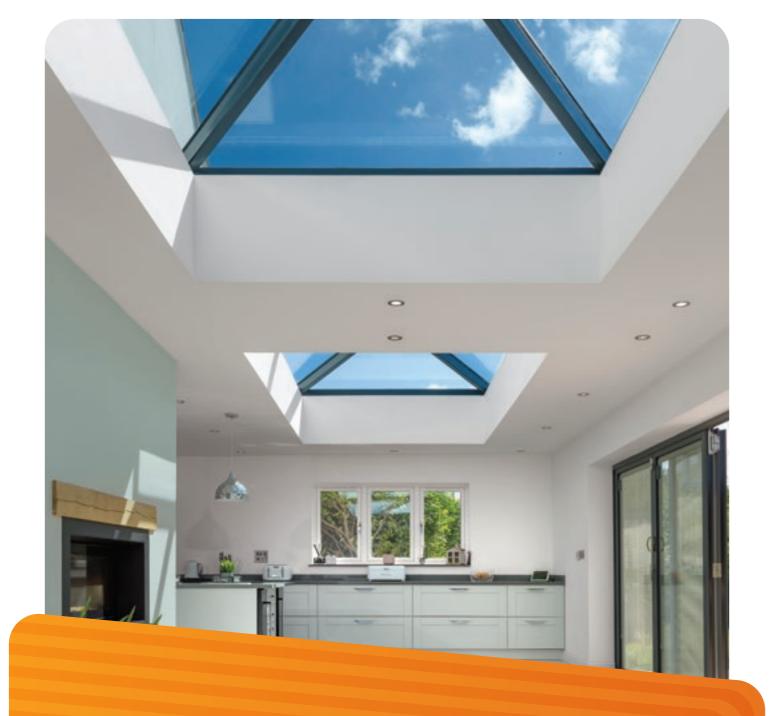

### **ROOF LANTERNS**

A ROOF LANTERN IS A FANTASTIC OPTION FOR BRINGING LIGHT INTO A FLAT ROOF EXTENSION OR ORANGERY.

Its ridge is extremely strong, meaning that there are fewer bars than on any other lantern roof system.

This allows for the maximum amount of light to enter the room below and gives the lantern a neat modern look.

### **KEY FEATURES:**

- Die-cast aluminium components made with greater accuracy and tighter tolerances
- Meticulously engineered to be the strongest and stiffest on the market
- With no visible fixings and seamless joints throughout