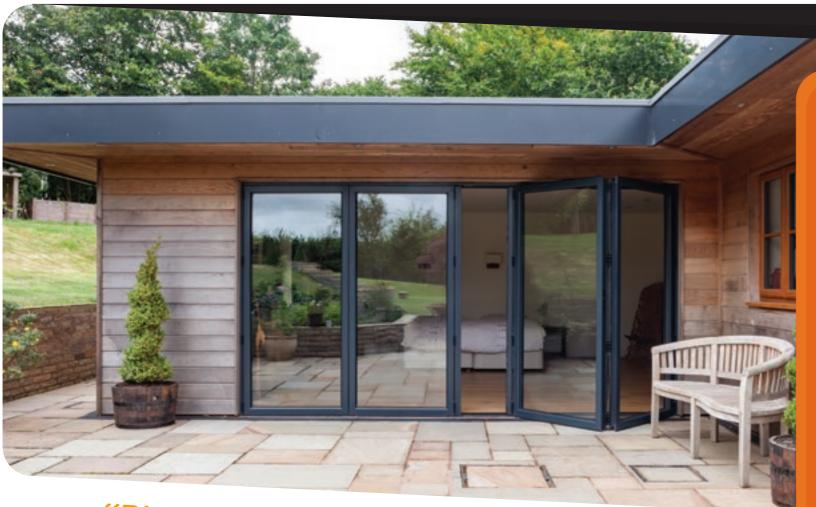

# ALUMINIUM BI-FOLD DOORS & SLIDERS SLEEK STYLE, SOLID DESIGN

BY CHOOSING OUR SLIDING AND BI-FOLDING DOORS, YOU WILL BE ABLE TO OPEN YOUR HOME TO THE OUTDOORS, BRINGING A BRIGHT, OPEN AND SPACIOUS ATMOSPHERE.

Effectively opening-up an entire wall, you will not only create a relaxed feeling of light and space, but also frame the beautiful views of your garden and beyond. Suitable for installation in any room, these elegant systems add a touch of finesse and provide a striking glass façade.

### THE BENEFITS OF BI-FOLD DOORS

It's not just about beauty. The aluminium bifold doors utilise industry leading technology that gives you — and your home — the absolute cutting edge in looks, weathering, and security. Our bi-fold doors are the full package — excellence both inside and out.