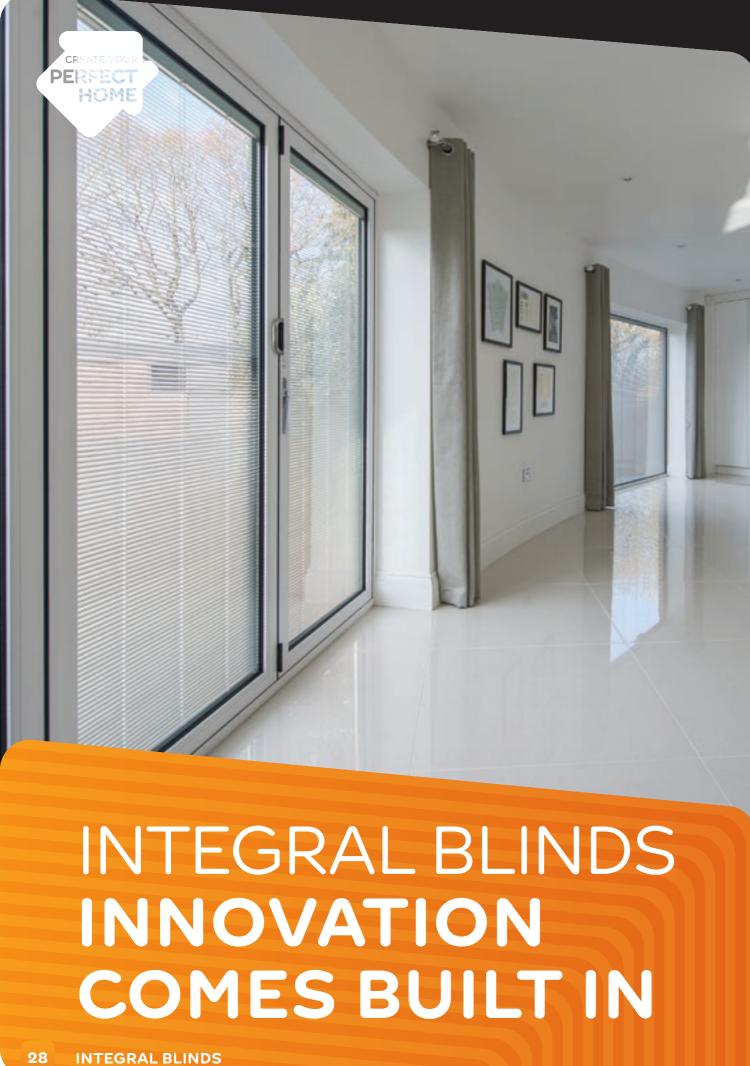

### THE ONLY VIABLE OPTION FOR LIGHT CONTROL IN BI-FOLDING AND SLIDING DOORS.

Integral blinds in glass are a neat and stylish alternative to curtains, external blinds and other window dressings for your home or business. Choose from Venetian or pleated blinds which fit perfectly inside the double-glazed unit, and means they won't get damaged and will never need cleaning.

All our sealed units are Argon filled and feature a double seal which helps guarantee the quality and energy performance of your windows and doors, long term. Two seals mean extra protection — giving you peace of mind that you won't have problems in the future. The secondary seal also gives the insulated glass unit (IGU or sealed unit) its structural strength, ensuring there is no chance of movement once installed. This is especially important in larger sealed units used in patio and bi-fold doors.

Integral blinds can be fitted inside any window or door in sizes from 300mm to 2600mm wide and in any frame – timber, aluminium or PVCu – and can even be retrofitted into existing doors and windows. They are easy to install – the same way as any other sealed unit.

They are also the only practical solution for sliding patio doors, French doors and bi-fold doors, as they don't interfere with the opening mechanism and sit neatly inside the panes of glass.

Adding a stylish finishing touch to your room, integral blinds in glass are perfect for controlling room temperature, maintaining privacy and protecting your furniture from fading. They give you the ultimate in protection from the heat and glare of the sun whilst remaining dust and dirt-free – forever. They are also available in triple glazed sealed units.

### BENEFITS OF INTEGRAL BLINDS

Helps regulate energy — integral blinds give you better control of the temperature of your home, helping you stay cooler in summer and warmer through the winter.

**Totally hygienic** — because they are sealed inside the glazing, integral blinds are dust and dirt free which makes them more hygienic.

Integral blinds are child friendly as they are safely positioned inside the double-glazed unit.

No cleaning and maintenance free.

8 INTEGRAL BLINDS INTEGRAL BLINDS