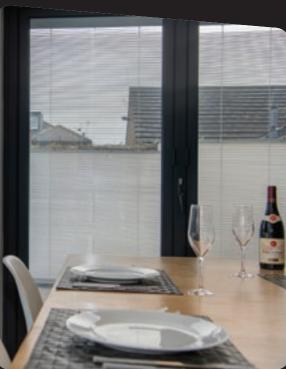

### THE ONLY VIABLE OPTION FOR LIGHT CONTROL IN BI-FOLDING AND SLIDING DOORS.

Integral blinds in glass are a neat and stylish alternative to curtains, external blinds and other window dressings for your home or business. Choose from Venetian or pleated blinds which fit perfectly inside the double-glazed unit, and means they won't get damaged and will never need cleaning.

They are also the only practical solution for sliding patio doors, French doors and bi-fold doors, as they don't interfere with the opening mechanism and sit neatly inside the panes of glass.

Adding a stylish finishing touch to your room, integral blinds in glass are perfect for controlling room temperature, maintaining privacy and protecting your furniture from fading. They give you the ultimate in protection from the heat and glare of the sun whilst remaining dust and dirt-free – forever. They are also available in triple glazed sealed units.