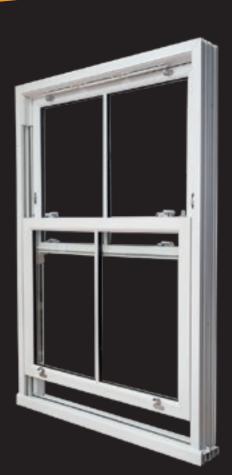

# VERTICAL SLIDERS TO ENHANCE YOUR HOME

WHETHER YOU LIVE IN AN OLDER PROPERTY OR A MORE MODERN HOME, VERTICAL SLIDING SASH WINDOWS ARE A STYLISH AND COST-EFFECTIVE SOLUTION. THEY EXCEL BOTH AS LIKE-FOR-LIKE REPLACEMENTS AND AS ALTERNATIVES TO OTHER STYLES.

From near-invisible joints, the elegance of the run-through sash horn to the curvy ovolo frame shape, these are just a handful of the many clever details that work together to create the most graceful and advanced sash window on the market.

### **KEY FEATURES**

- Anti-jemmy security bar in the cill making them
   Custom hardware from pole eyes to tilt extremely secure
- 'A+' Rated as standard
- Tilt & Easy clean function, allowing them to be cleaned from the inside
- knobs, sash lifts and sash locks, customise our range of sash windows

**VERTICAL SLIDERS VERTICAL SLIDERS** 