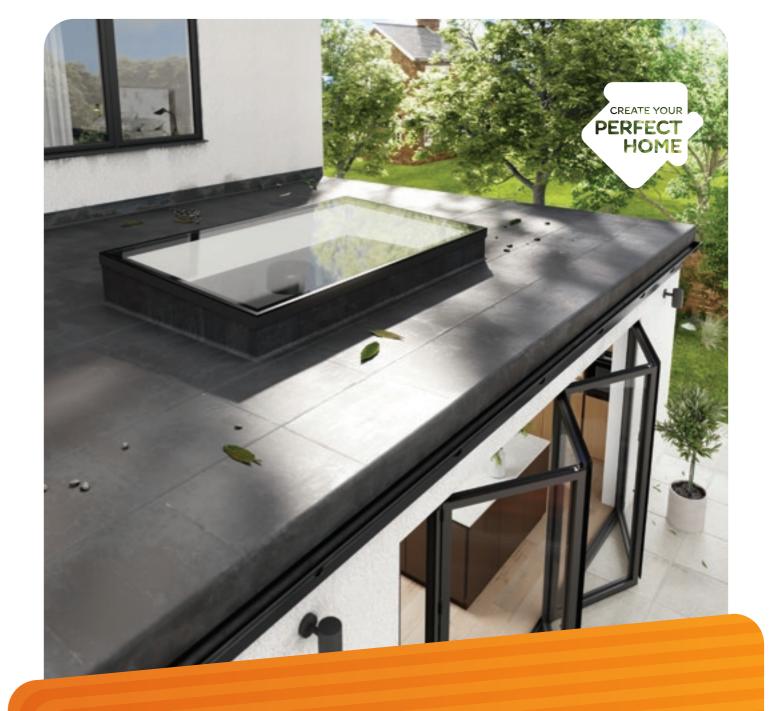

### FLAT SKYLIGHTS

BRIGHTEN YOUR HOME AND EXPERIENCE THE FOREFRONT OF INNOVATION WITH A FLAT SKYLIGHT.

Beyond its visual appeal, the flat skylights design stands out with its exceptional thermal efficiency, credited to the polyamide inner section, Saving money on your energy bills, creating a space that can be used all year around.

### EY FEATURES:

- Meeting the stringent PAS 24:2020 standard
- Exceptional thermal efficiency, credited to the polyamide inner section
- Standard double or triple glazed panels offers affordability