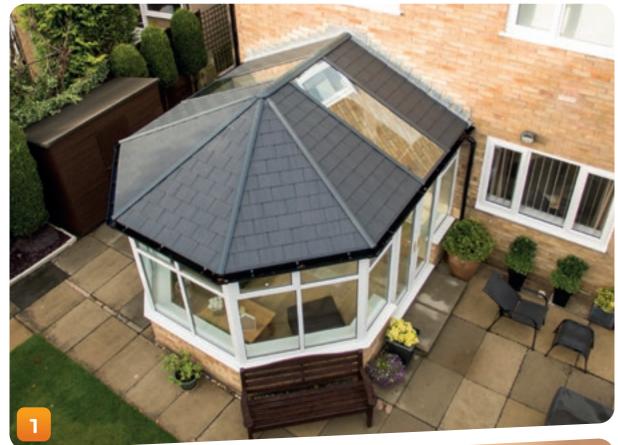

1 WARM ROOF

2 CONSERVATORIES

3 EXTENSIONS

4 CONSERVATORIES

5 EXTENSIONS

EXTEND YOUR HOME WITH ONE OF OUR PVCu CONSERVATORIES AND GET NEW OUTLOOK ON LIFE. A CONSERVATORY IS MORE THAN JUST ANOTHER ROOM: IT'S A ROOM WITH A VIEW.

Our choice of traditional and contemporary designs, PVCu colours, finishes and window and door styles is simply second to none. If you need advice, just ask. Our consultants will be delighted to create a design sympathetic to your property, your living requirements and, of course, budget.