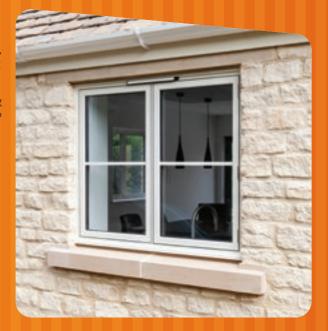

# ALUMINIUM FLUSH DELIVERING BEAUTIFUL AESTHETICS

OUR RANGE OF ALUMINIUM WINDOWS HAVE BEEN DEVELOPED TO PROVIDE A WIDE CHOICE OF HIGH QUALITY SOLUTIONS, THAT NOT ONLY DELIVER BEAUTIFUL AESTHETICS, BUT ALSO LONG-LIFE, LOW-MAINTENANCE AND HIGH PERFORMANCE.

Whether you want to replace traditional, art-deco steel windows with the slim lines of a modern, high-performance aluminium system, or to install a thermally-efficient flush casement solution to update the bulkier frames of a tired PVCu system, we have a modern, high-quality solution to meet your needs.

Our flush casement window offers a range of high quality styles. Providing a 'French mullion' solution for traditional, cottage-style properties, the range included side hung and top hung flush casement windows.