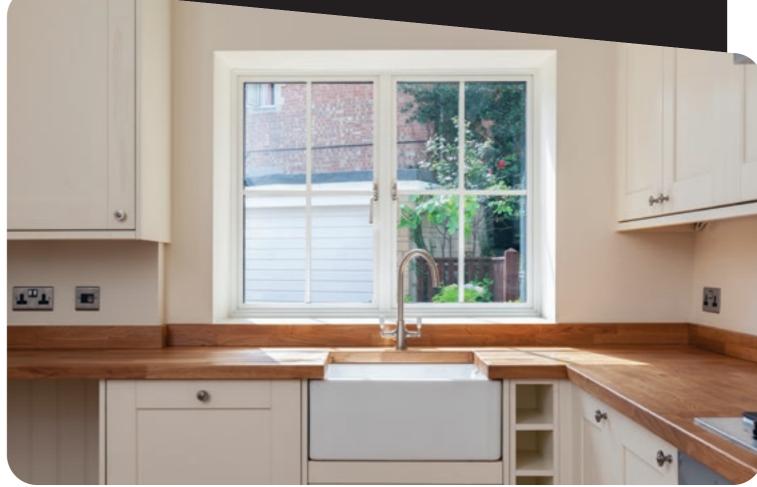

# RESIDENCE 7 & 9 THE TRUE TIMBER ALTERNATIVE

COMPLETING THE AESTHETICS OF BEAUTIFULLY BUILT HOMES ACROSS THE WORLD, WINDOWS AND DOORS HAVE THE ABILITY TO TRANSFORM A PROPERTY'S CURB APPEAL, WHEN DONE RIGHT.

Modern trends are straying away from traditional timber frame windows as more homeowners and architects are choosing PVCu frames, which come with less maintenance and a longer shelf life. Though, modern material doesn't necessarily mean that traditional design has to be compromised, and Residence 7 & 9 goes some way to prove this.

### RESIDENCE 7 FOR MODERN LIFESTYLES

Residence 9 is a window and door system designed to authentically replicate 19th Century timber designs. The traditionally elegant flush exterior and stylish decorative interior create that classic aesthetic.