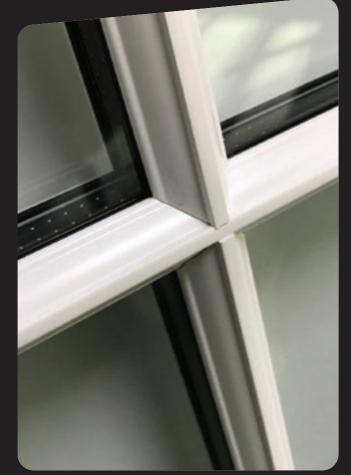

# ALUMINIUM FLUSH DELIVERING BEAUTIFUL AESTHETICS

OUR RANGE OF ALUMINIUM WINDOWS HAVE BEEN DEVELOPED TO PROVIDE A WIDE CHOICE OF HIGH QUALITY SOLUTIONS, THAT NOT ONLY DELIVER BEAUTIFUL AESTHETICS, BUT ALSO LONG-LIFE, LOW-MAINTENANCE AND HIGH PERFORMANCE.

Whether you want to replace traditional, art-deco steel windows with the slim lines of a modern, high-performance aluminium system, or to install a thermally-efficient flush casement solution to update the bulkier frames of a tired PVCu system, we have a modern, high-quality solution to meet your needs.

Our flush casement window offers a range of high quality styles. Providing a 'French mullion' solution for traditional, cottage-style properties, the range included side hung and top hung flush casement windows.

The premium flush casement window delivers outstanding thermal performance, with achievable U-values of up to 1.3W/m<sup>2</sup>K, depending on the choice of glazing.

### **KEY FEATURES:**

- British Standard Kitemarks KM81580 & KM81543
- PAS 24:2016
- BS 4873:2016
- Window Energy Rating A
- Typical U Value 1.5 W/m2K (using 1.0 W/m2K centre pane)

THE PREMIUM FLUSH WINDOWS
FEATURES A 'FRENCH MULLION'
OPTION, ENABLING BOTH WINDOWS
TO BE OPENED WITHOUT A
CENTRAL MULLION, PROVIDING
UNINTERRUPTED VIEWS.