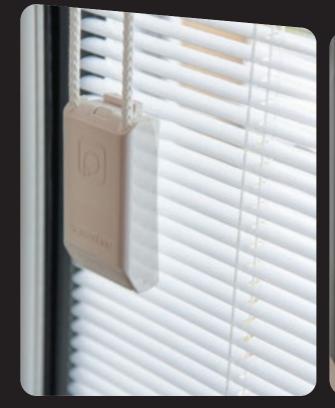

### THE ONLY VIABLE OPTION FOR LIGHT CONTROL IN BI-FOLDING AND SLIDING DOORS.

Integral blinds in glass are a neat and stylish alternative to curtains, external blinds and other window dressings for your home or business. Choose from Venetian or pleated blinds which fit perfectly inside the double-glazed unit, and means they won't get damaged and will never need cleaning.

Integral blinds can be fitted inside any window or door in sizes from 300mm to 2600mm wide and in any frame – timber, aluminium or PVCu – and can even be retrofitted into existing doors and windows. They are easy to install – the same way as any other sealed unit.

They are also the only practical solution for sliding patio doors, French doors and bi-fold doors, as they don't interfere with the opening mechanism and sit neatly inside the panes of glass.

Adding a stylish finishing touch to your room, integral blinds in glass are perfect for controlling room temperature, maintaining privacy and protecting your furniture from fading. They give you the ultimate in protection from the heat and glare of the sun whilst remaining dust and dirt-free – forever. They are also available in triple glazed sealed units.