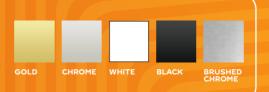

### DOOR AND WINDOW FURNITURE

Create a great first impression with our stylish selection of door accessories. From lever/lever to lever/pad handles in a choice of colours including chrome, gold, white and black. These can be combined with matching letter plates, numbers and knockers. Our door furniture is available in gold, white, black and chrome; enabling you to select what best suits your home and personal taste.