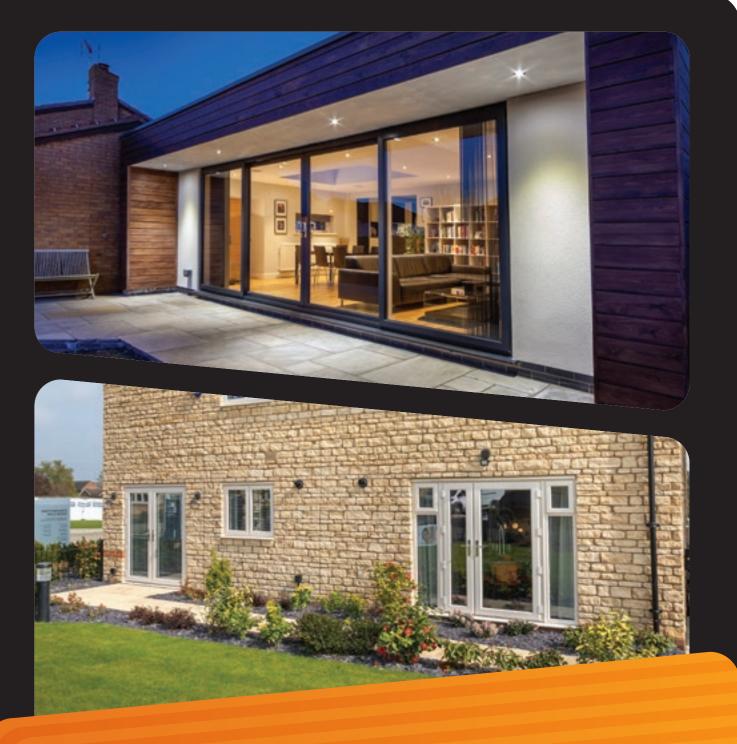

# PATIO & FRENCH DOORS

WHATEVER STYLE OF DOOR YOU WANT, AND WHATEVER SIZE, WE CAN CREATE EXACTLY WHAT YOU NEED.

Maybe a large, generous patio door is right for you? Or are you looking for the elegance of our French style doors? Classic and stylish, French doors provide a wonderful way to open up a room into the space outside. Through the addition of glazed and solid panels, you can create a design that's perfectly suited to the style of your home.

# ALUMINIUM BI-FOLD DOORS & SLIDERS SLEEK STYLE, SOLID DESIGN

BY CHOOSING OUR SLIDING AND BI-FOLDING DOORS, YOU WILL BE ABLE TO OPEN YOUR HOME TO THE OUTDOORS, BRINGING A BRIGHT, OPEN AND SPACIOUS ATMOSPHERE.

Effectively opening-up an entire wall, you will not only create a relaxed feeling of light and space, but also frame the beautiful views of your garden and beyond. Suitable for installation in any room, these elegant systems add a touch of finesse and provide a striking glass façade.