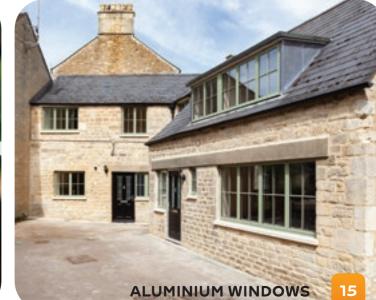

# ALUMINIUM FLUSH DELIVERING BEAUTIFUL AESTHETICS

OUR RANGE OF ALUMINIUM WINDOWS HAVE BEEN DEVELOPED TO PROVIDE A WIDE CHOICE OF HIGH QUALITY SOLUTIONS, THAT NOT ONLY DELIVER BEAUTIFUL AESTHETICS, BUT ALSO LONG-LIFE, LOW-MAINTENANCE AND HIGH PERFORMANCE.

Whether you want to replace traditional, art-deco steel windows with the slim lines of a modern, high-performance aluminium system, or to install a thermally-efficient flush casement solution to update the bulkier frames of a tired PVCu system, we have a modern, high-quality solution to meet your needs.