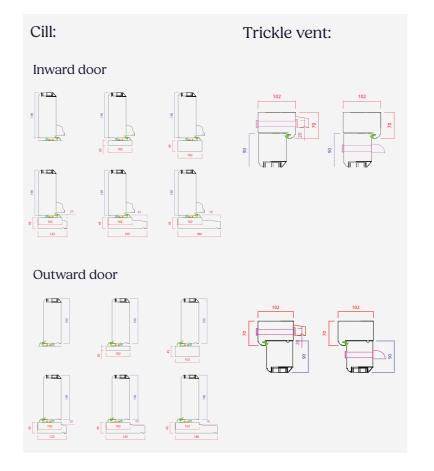

## Flush-fit, colour matched trickle vents

Trickle vents are ugly, but ours are made from aluminium, not plastic. They boast a flush finish inside and out, with the outside grille being virtually hidden by our head drip when fitted in the outer frame. We paint our vents, so they are an identical match to the colour of the frame.

\*Flush vent externally is only available in outer frame and head drip must be fitted.

#### Feature:

- Seamless corner joints, using twin mortice and tenon joints on all sash corners
- Flush-fit colour matching trickle vents, made from aluminium
- Three coat factory paint finish, dual colour available
- · Externally beaded for tradition,
- taped glass for high security
- · Range of cill sizes available
- Available with a large outerframe (20mm bigger) or a 20mm add on supplied separately
- Head drips sent with all frames
- Crafted by experts
- 70+ year life expectancy

#### Feature:

- Seamless corner joints, using twin mortice and tenon joints on all sash corners
- Flush-fit colour matching trickle vents, made from aluminium
- Three coat factory paint finish, dual colour available
- Externally beaded for tradition, taped glass for high security
- · Range of cill sizes available
- Available with a large outerframe (20mm bigger) or a 20mm add on supplied separately
- Head drips sent with all frames
- Crafted by experts
- 70+ year life expectancy

#### Feature:

- Seamless corner joints, using twin mortice and tenon joints on all sash corners
- Flush-fit colour matching trickle vents, made from aluminium
- Three coat factory paint finish, dual colour available
- Externally beaded for tradition, taped glass for high security
- · Range of cill sizes available
- Available with a large outerframe (20mm bigger) or a 20mm add on supplied separately
- · Head drips sent with all frames
- Crafted by experts
- 70+ year life expectancy

#### Feature:

- Seamless corner joints, using twin mortice and tenon joints on all sash corners
- Flush-fit colour matching trickle vents, made from aluminium
- Three coat factory paint finish, dual colour available
- Externally beaded for tradition, taped glass for high security
- Range of cill sizes available
- Available with a large outerframe (20mm bigger) or a 20mm add on supplied separately
- Head drips sent with all frames
- Crafted by experts
- 70+ year life expectancy

#### Feature:

- Seamless corner joints, using twin mortice and tenon joints on all sash corners
- Flush-fit colour matching trickle vents, made from aluminium
- Three coat factory paint finish, dual colour available
- Externally beaded for tradition, taped glass for high security
- Available with a large outerframe (20mm bigger) or a 20mm add on supplied separately
- Crafted by experts
- 70+ year life expectancy

#### Feature:

- · Seamless corner joints, using twin mortice and tenon joints on all sash corners
- · Flush-fit colour matching trickle vents, made from aluminium
- Three coat factory paint finish, dual colour available
- Externally beaded for tradition, taped glass for high security
- Available with a large outerframe (20mm bigger) or a 20mm add on supplied separately
- Crafted by experts
- 70+ year life expectancy

#### Feature:

- Seamless corner joints, using twin mortice and tenon joints on all sash corners
- Flush-fit colour matching trickle vents, made from aluminium
- Three coat factory paint finish, dual colour available
- Vertically factory hung, ensuring perfect positioning and squareness
- Externally beaded for tradition, taped glass for high security
- Available with a large outerframe (20mm bigger) or a 20mm add on supplied separately
- Available with a stable door opening mechanism
- Crafted by experts
- 70+ year life expectancy

#### Feature:

- Seamless corner joints, using twin mortice and tenon joints on all sash corners
- Flush-fit colour matching trickle vents, made from aluminium
- Three coat factory paint finish, dual colour available
- Vertically factory hung, ensuring perfect positioning and squareness
- Externally beaded for tradition, taped glass for high security
- Available with a large outerframe (20mm bigger) or a 20mm add on supplied separately
- · Available in a range of styles
- Crafted by experts
- 70+ year life expectancy

#### Feature:

- Seamless corner joints, using twin mortice and tenon joints on all sash corners
- · Flush-fit colour matching trickle vents, made from aluminium
- Three coat factory paint finish, dual colour available
- Vertically factory hung, ensuring perfect positioning and squareness
- Externally beaded for tradition, taped glass for high security
- Available with a large outerframe (20mm bigger) or a 20mm add on supplied separately
- Available in a range of configurations
- Crafted by experts
- 70+ year life expectancy

#### Feature:

- Seamless corner joints, using twin mortice and tenon joints on all sash corners
- Flush-fit colour matching trickle vents, made from aluminium
- Three coat factory paint finish, dual colour available
- Vertically factory hung, ensuring perfect positioning and squareness
- Externally beaded for tradition, taped glass for high security
- Available with a large outerframe (20mm bigger) or a 20mm add on supplied separately
- Available in a range of configurations
- Crafted by experts
- 70+ year life expectancy