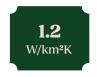

Our double-glazed windows and doors deliver a U-value of 1.2 W/m<sup>2</sup>K, outperforming current UK regulations by 15%.

With triple glazing, the U-value can be as low as 0.68 W/m2k - an impressive 52% better than current standards. All our U-value testing and declarations adhere to BR442 guidelines and the EN 14351-1 standard, ensuring exceptional energy performance.