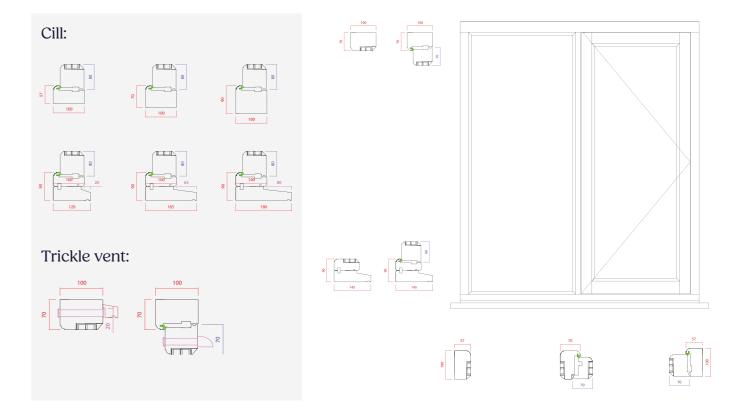

#### **About:**

Our flush windows are hand crafted to perfection, offering a traditional look outside the property with the window sash finishing flush with the frame.

This version comes with a peg stay and butt hinge hardware option, for a traditional look. Available with both double and triple glazing.

#### Feature:

- Seamless corner joints, using twin mortice and tenon joints on all sash corners
- Flush-fit colour matching trickle vents, made from aluminium
- Three coat factory paint finish, dual colour available
- Externally beaded for tradition, taped glass for high security
- · Range of cill sizes available
- Available with a large outerframe (20mm bigger) or a 20mm add on supplied separately
- Head drips sent with all frames
- Crafted by experts
- 70+ year life expectancy

#### **Specification:**

- Traditional looking peg-stay, fastener and hinge
- Choice of 4 hardware styles, from 2 suppliers, in multiple finishes
- 1.2 whole window U value with double glazing
- 0.68 whole window U value with triple glazing

## Flush-fit, colour matched trickle vents

Trickle vents are ugly, but ours are made from aluminium, not plastic. They boast a flush finish inside and out, with the outside grille being virtually hidden by our head drip when fitted in the outer frame. We paint our vents, so they are an identical match to the colour of the frame.