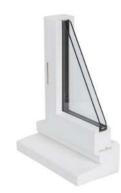

#### **Seamless corners**

Mass-produced timber manufacturers that focus on speed can often be identified by their use of shadow grooves on the frame and sash corner joints. Shadow grooves are used regularly because they hide corners that are not perfectly flush fitting. Decades of bench joinery experience enables us to achieve mortice and tenon corner joints that are seamless, flush and almost invisible. We finish them flush because we proudly enjoy having nowhere to hide. Our corners are perfect every time.

#### Externally beaded, glass sealed

Our windows and doors are externally beaded, which gives them the traditional look they deserve. Our glass is security taped in place meaning it cannot be removed from the outside by unwanted intruders. External beading not only looks better, but it also eliminates the risk of water building up in the rebate channel, which can inevitably work its way through an internal bead into the home causing damage to internal surfaces.