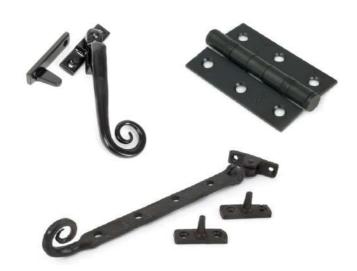

#### Shootbolt and egress, as standard

We fit shootbolt locking as standard, and egress escape hinges on all side openers as standard. As well as effortlessly complying with fire escape regulations if sash widths allow, egress hinges provide a traditional timber look, with the sash swinging open from the corner. Butt hinges with peg stays are also available.

#### Peg stay & butt hinge window stays, Shootbolt window handles fasteners & hinges ( Mitre Opera Regent Spoon Mitre Mitre Window COASTAL shootbolt shootbolt fastener butt hinge handle handle handle Black Polished brass Polished stainless brass Polished stainless steel stainless steel Polished chrome Satin chrome

| Anvil <sup>®</sup> | Shootl                          | bolt window                                                                                                                                                                                                                                                                                                                                                                                                                                                                                                                                                                                                                                                                                                                                                                                                                                                                                                                                                                                                                                                                                                                                                                                                                                                                                                                                                                                                                                                                                                                                                                                                                                                                                                                                                                                                                                                                                                                                                                                                                                                                                                                    | handles                           | Peg stay & butt hinge window stays, fasteners & hinges |                    |                     |                 |                      |                  |                       |  |
|--------------------|---------------------------------|--------------------------------------------------------------------------------------------------------------------------------------------------------------------------------------------------------------------------------------------------------------------------------------------------------------------------------------------------------------------------------------------------------------------------------------------------------------------------------------------------------------------------------------------------------------------------------------------------------------------------------------------------------------------------------------------------------------------------------------------------------------------------------------------------------------------------------------------------------------------------------------------------------------------------------------------------------------------------------------------------------------------------------------------------------------------------------------------------------------------------------------------------------------------------------------------------------------------------------------------------------------------------------------------------------------------------------------------------------------------------------------------------------------------------------------------------------------------------------------------------------------------------------------------------------------------------------------------------------------------------------------------------------------------------------------------------------------------------------------------------------------------------------------------------------------------------------------------------------------------------------------------------------------------------------------------------------------------------------------------------------------------------------------------------------------------------------------------------------------------------------|-----------------------------------|--------------------------------------------------------|--------------------|---------------------|-----------------|----------------------|------------------|-----------------------|--|
|                    | Brompton<br>shootbolt<br>handle | Newbury<br>shootbolt<br>handle                                                                                                                                                                                                                                                                                                                                                                                                                                                                                                                                                                                                                                                                                                                                                                                                                                                                                                                                                                                                                                                                                                                                                                                                                                                                                                                                                                                                                                                                                                                                                                                                                                                                                                                                                                                                                                                                                                                                                                                                                                                                                                 | Monkeytail<br>shootbolt<br>handle | Monkeytail<br>fastener                                 | Monkeytail<br>stay | Newbury<br>fastener | Newbury<br>stay | Brompton<br>fastener | Brompton<br>stay | Window<br>built hinge |  |
|                    | ICE                             | E STORY OF THE STO |                                   | 4                                                      | 1                  | 3                   |                 | No.                  |                  |                       |  |
| Aged brass         | ✓                               | ✓                                                                                                                                                                                                                                                                                                                                                                                                                                                                                                                                                                                                                                                                                                                                                                                                                                                                                                                                                                                                                                                                                                                                                                                                                                                                                                                                                                                                                                                                                                                                                                                                                                                                                                                                                                                                                                                                                                                                                                                                                                                                                                                              |                                   |                                                        |                    | ✓                   | ✓               | ✓                    | ✓                | ✓                     |  |
| Matt black         | ✓                               | ✓                                                                                                                                                                                                                                                                                                                                                                                                                                                                                                                                                                                                                                                                                                                                                                                                                                                                                                                                                                                                                                                                                                                                                                                                                                                                                                                                                                                                                                                                                                                                                                                                                                                                                                                                                                                                                                                                                                                                                                                                                                                                                                                              |                                   |                                                        |                    | ✓                   | ✓               | ✓                    | ✓                | ✓                     |  |
| Satin brass        | ✓                               | ✓                                                                                                                                                                                                                                                                                                                                                                                                                                                                                                                                                                                                                                                                                                                                                                                                                                                                                                                                                                                                                                                                                                                                                                                                                                                                                                                                                                                                                                                                                                                                                                                                                                                                                                                                                                                                                                                                                                                                                                                                                                                                                                                              |                                   |                                                        |                    |                     |                 |                      |                  |                       |  |
| Polished chrome    | ✓                               | ✓                                                                                                                                                                                                                                                                                                                                                                                                                                                                                                                                                                                                                                                                                                                                                                                                                                                                                                                                                                                                                                                                                                                                                                                                                                                                                                                                                                                                                                                                                                                                                                                                                                                                                                                                                                                                                                                                                                                                                                                                                                                                                                                              |                                   |                                                        |                    | ✓                   | ✓               | ✓                    | ✓                | ✓                     |  |
| Polished brass     | ✓                               | ✓                                                                                                                                                                                                                                                                                                                                                                                                                                                                                                                                                                                                                                                                                                                                                                                                                                                                                                                                                                                                                                                                                                                                                                                                                                                                                                                                                                                                                                                                                                                                                                                                                                                                                                                                                                                                                                                                                                                                                                                                                                                                                                                              |                                   |                                                        |                    | ✓                   | ✓               | ✓                    | ✓                | ✓                     |  |
| Polished nickel    | ✓                               | ✓                                                                                                                                                                                                                                                                                                                                                                                                                                                                                                                                                                                                                                                                                                                                                                                                                                                                                                                                                                                                                                                                                                                                                                                                                                                                                                                                                                                                                                                                                                                                                                                                                                                                                                                                                                                                                                                                                                                                                                                                                                                                                                                              |                                   |                                                        |                    | ✓                   | ✓               | ✓                    | ✓                | ✓                     |  |
| Aged bronze        | ✓                               | ✓                                                                                                                                                                                                                                                                                                                                                                                                                                                                                                                                                                                                                                                                                                                                                                                                                                                                                                                                                                                                                                                                                                                                                                                                                                                                                                                                                                                                                                                                                                                                                                                                                                                                                                                                                                                                                                                                                                                                                                                                                                                                                                                              |                                   |                                                        |                    | ✓                   | ✓               | ✓                    | ✓                | ✓                     |  |
| Black              |                                 |                                                                                                                                                                                                                                                                                                                                                                                                                                                                                                                                                                                                                                                                                                                                                                                                                                                                                                                                                                                                                                                                                                                                                                                                                                                                                                                                                                                                                                                                                                                                                                                                                                                                                                                                                                                                                                                                                                                                                                                                                                                                                                                                | ✓                                 | ✓                                                      | ✓                  |                     |                 |                      |                  |                       |  |
| Pewter             |                                 |                                                                                                                                                                                                                                                                                                                                                                                                                                                                                                                                                                                                                                                                                                                                                                                                                                                                                                                                                                                                                                                                                                                                                                                                                                                                                                                                                                                                                                                                                                                                                                                                                                                                                                                                                                                                                                                                                                                                                                                                                                                                                                                                | ✓                                 | ✓                                                      | ✓                  |                     |                 |                      |                  |                       |  |