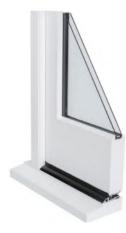

### **Stormproof window**

Shootbolt and friction hinge

Double Glazed U-Value

Triple Glazed U-Value

#### **About:**

Our stormproof windows are hand crafted to perfection, offering double rebated protection against the outside elements. This version comes with Yale shootbolt locking and friction hinges. Available with both double and triple glazing.

#### Feature:

- Seamless corner joints, using twin mortice and tenon joints on all sash corners
- Flush-fit colour matching trickle vents, made from aluminium
- Three coat factory paint finish, dual colour available
- Externally beaded for tradition, taped glass for high security
- · Range of cill sizes available
- Available with a large outerframe (20mm bigger) or a 20mm add on supplied separately
- · Head drips sent with all frames
- Crafted by experts
- 70+ year life expectancy

#### **Specification:**

- Yale multi point shootbolt lock with night vent position
- Choice of 7 shootbolt window handle styles, from 2 suppliers, in multiple finishes
- High security friction hinges, egress as standard on all side openers
- 1.2 whole window U value with double glazing
- 0.72 whole window U value with triple glazing