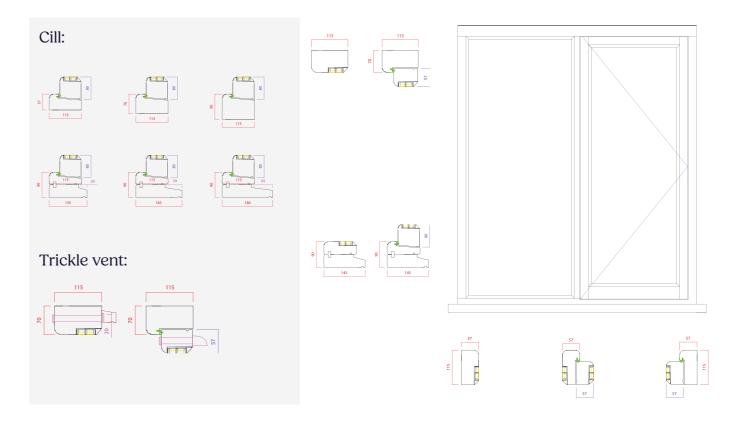

### **Stormproof window**

Shootbolt and friction hinge

Double Glazed U-Value

Triple Glazed U-Value

#### **About:**

Our stormproof windows are hand crafted to perfection, offering double rebated protection against the outside elements. This version comes with Yale shootbolt locking and friction hinges. Available with both double and triple glazing.

#### Feature:

- Seamless corner joints, using twin mortice and tenon joints on all sash corners
- Flush-fit colour matching trickle vents, made from aluminium
- Three coat factory paint finish, dual colour available
- Externally beaded for tradition, taped glass for high security
- · Range of cill sizes available
- Available with a large outerframe (20mm bigger) or a 20mm add on supplied separately
- · Head drips sent with all frames
- Crafted by experts
- 70+ year life expectancy

#### **Specification:**

- Yale multi point shootbolt lock with night vent position
- Choice of 7 shootbolt window handle styles, from 2 suppliers, in multiple finishes
- High security friction hinges, egress as standard on all side openers
- 1.2 whole window U value with double glazing
- 0.72 whole window U value with triple glazing