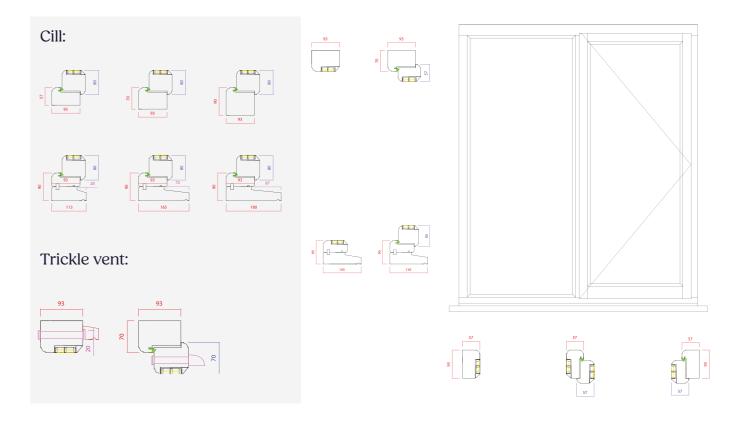

#### **Flush window**

#### **Stormproof window**

#### **Sash window**

#### **Entrance door**

#### French door

#### **Sliding door**

#### **Bi-fold door**

#### Feature:

- Seamless corner joints, using twin mortice and tenon joints on all sash corners
- Flush-fit colour matching trickle vents, made from aluminium
- Three coat factory paint finish, dual colour available
- · Externally beaded for tradition,
- taped glass for high security
- · Range of cill sizes available
- Available with a large outerframe (20mm bigger) or a 20mm add on supplied separately
- Head drips sent with all frames
- Crafted by experts
- 70+ year life expectancy

#### Feature:

- Seamless corner joints, using twin mortice and tenon joints on all sash corners
- Flush-fit colour matching trickle vents, made from aluminium
- Three coat factory paint finish, dual colour available
- Externally beaded for tradition, taped glass for high security
- · Range of cill sizes available
- Available with a large outerframe (20mm bigger) or a 20mm add on supplied separately
- Head drips sent with all frames
- Crafted by experts
- 70+ year life expectancy

#### Feature:

- Seamless corner joints, using twin mortice and tenon joints on all sash corners
- Flush-fit colour matching trickle vents, made from aluminium
- Three coat factory paint finish, dual colour available
- Externally beaded for tradition, taped glass for high security
- · Range of cill sizes available
- Available with a large outerframe (20mm bigger) or a 20mm add on supplied separately
- · Head drips sent with all frames
- Crafted by experts
- 70+ year life expectancy

#### Feature:

- Seamless corner joints, using twin mortice and tenon joints on all sash corners
- Flush-fit colour matching trickle vents, made from aluminium
- Three coat factory paint finish, dual colour available
- Externally beaded for tradition, taped glass for high security
- Range of cill sizes available
- Available with a large outerframe (20mm bigger) or a 20mm add on supplied separately
- Head drips sent with all frames
- Crafted by experts
- 70+ year life expectancy

#### Feature:

- Seamless corner joints, using twin mortice and tenon joints on all sash corners
- Flush-fit colour matching trickle vents, made from aluminium
- Three coat factory paint finish, dual colour available
- Externally beaded for tradition, taped glass for high security
- Available with a large outerframe (20mm bigger) or a 20mm add on supplied separately
- Crafted by experts
- 70+ year life expectancy

#### Feature:

- · Seamless corner joints, using twin mortice and tenon joints on all sash corners
- · Flush-fit colour matching trickle vents, made from aluminium
- Three coat factory paint finish, dual colour available
- Externally beaded for tradition, taped glass for high security
- Available with a large outerframe (20mm bigger) or a 20mm add on supplied separately
- Crafted by experts
- 70+ year life expectancy

#### Feature:

- Seamless corner joints, using twin mortice and tenon joints on all sash corners
- Flush-fit colour matching trickle vents, made from aluminium
- Three coat factory paint finish, dual colour available
- Vertically factory hung, ensuring perfect positioning and squareness
- Externally beaded for tradition, taped glass for high security
- Available with a large outerframe (20mm bigger) or a 20mm add on supplied separately
- Available with a stable door opening mechanism
- Crafted by experts
- 70+ year life expectancy

#### Feature:

- Seamless corner joints, using twin mortice and tenon joints on all sash corners
- Flush-fit colour matching trickle vents, made from aluminium
- Three coat factory paint finish, dual colour available
- Vertically factory hung, ensuring perfect positioning and squareness
- Externally beaded for tradition, taped glass for high security
- Available with a large outerframe (20mm bigger) or a 20mm add on supplied separately
- · Available in a range of styles
- Crafted by experts
- 70+ year life expectancy

#### Feature:

- Seamless corner joints, using twin mortice and tenon joints on all sash corners
- · Flush-fit colour matching trickle vents, made from aluminium
- Three coat factory paint finish, dual colour available
- Vertically factory hung, ensuring perfect positioning and squareness
- Externally beaded for tradition, taped glass for high security
- Available with a large outerframe (20mm bigger) or a 20mm add on supplied separately
- Available in a range of configurations
- Crafted by experts
- 70+ year life expectancy

#### Feature:

- Seamless corner joints, using twin mortice and tenon joints on all sash corners
- Flush-fit colour matching trickle vents, made from aluminium
- Three coat factory paint finish, dual colour available
- Vertically factory hung, ensuring perfect positioning and squareness
- Externally beaded for tradition, taped glass for high security
- Available with a large outerframe (20mm bigger) or a 20mm add on supplied separately
- Available in a range of configurations
- Crafted by experts
- 70+ year life expectancy

## Flush-fit, colour matched trickle vents

Trickle vents are ugly, but ours are made from aluminium, not plastic. They boast a flush finish inside and out, with the outside grille being virtually hidden by our head drip when fitted in the outer frame. We paint our vents, so they are an identical match to the colour of the frame.