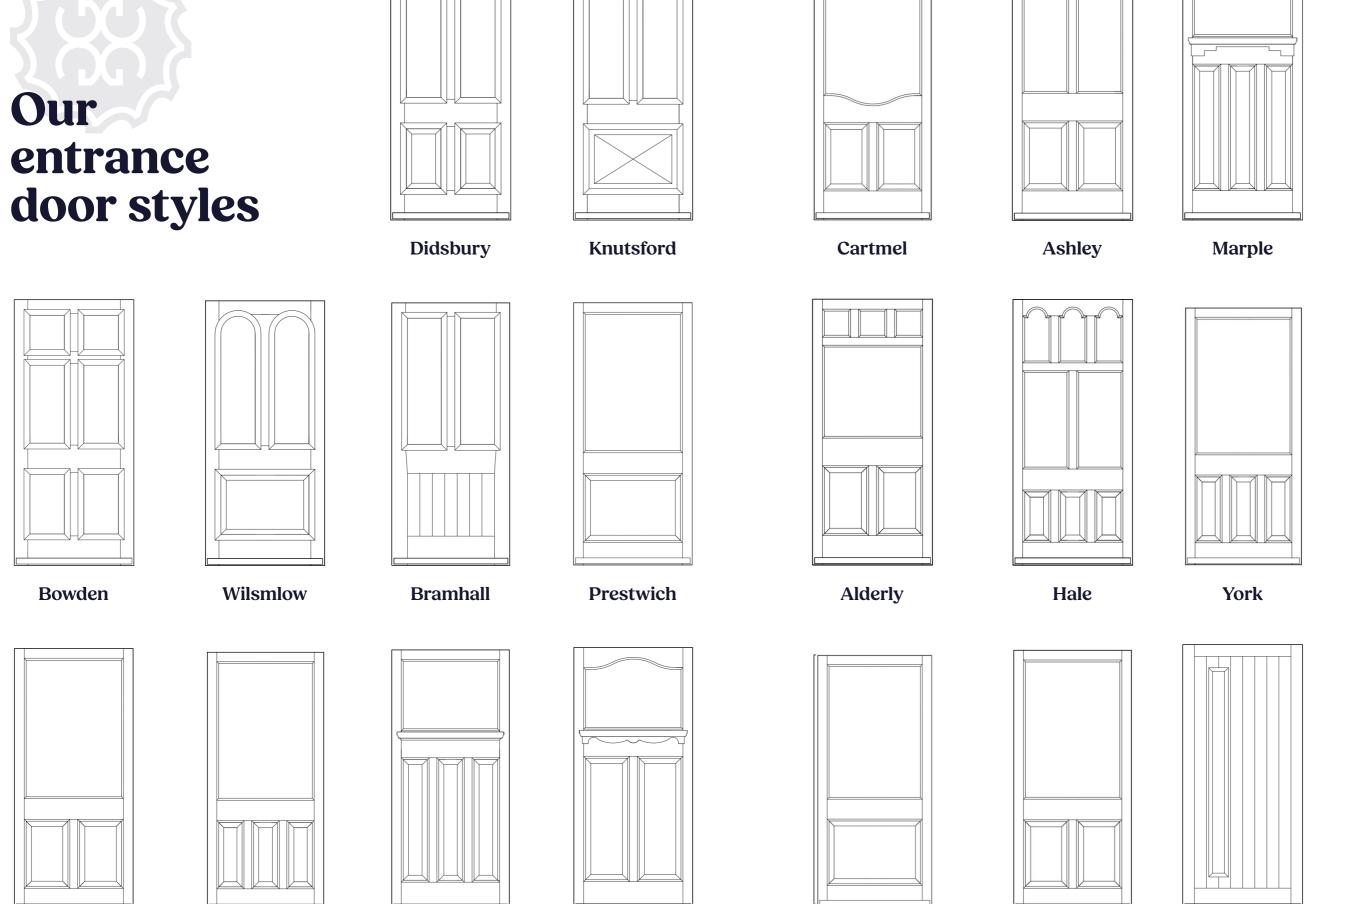

#### **About:**

Our high security entrance doors are available in a range of styles, catering for traditional and modern needs. We offer a range of glass options to compliment each design. Using Maco multipoint door locks, Ultion 3\* door cylinders and solid Accoya, our entrance doors are not only beautiful, but also safe and secure from unwanted intruders.

#### Triple glazed

**Tatton** 

Downham

**Eaton** 

Mere

Bollington

**Elworth** 

Chester

Heaton

Harrogate

Whitby