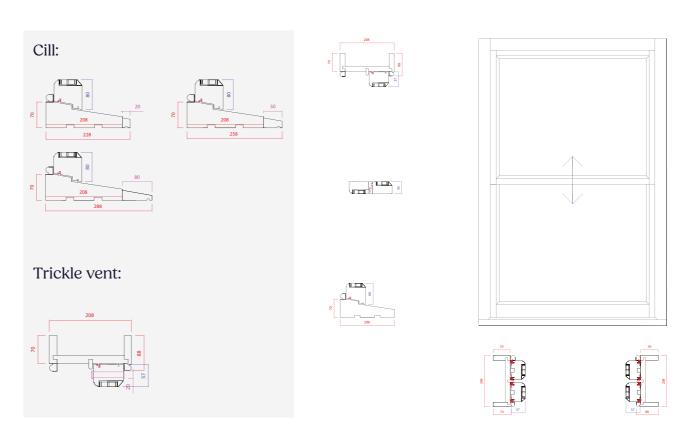

## Flush-fit, colour matched trickle vents

Trickle vents are ugly, but ours are made from aluminium, not plastic. They boast a flush finish inside and out, with the outside grille being virtually hidden by our head drip when fitted in the outer frame. We paint our vents, so they are an identical match to the colour of the frame.

#### Feature:

- Seamless corner joints, using twin mortice and tenon joints on all sash corners
- Flush-fit colour matching trickle vents, made from aluminium
- Three coat factory paint finish, dual colour available
- · Externally beaded for tradition,
- taped glass for high security
- · Range of cill sizes available
- Available with a large outerframe (20mm bigger) or a 20mm add on supplied separately
- Head drips sent with all frames
- Crafted by experts
- 70+ year life expectancy

#### Feature:

- Seamless corner joints, using twin mortice and tenon joints on all sash corners
- Flush-fit colour matching trickle vents, made from aluminium
- Three coat factory paint finish, dual colour available
- Externally beaded for tradition, taped glass for high security
- · Range of cill sizes available
- Available with a large outerframe (20mm bigger) or a 20mm add on supplied separately
- Head drips sent with all frames
- Crafted by experts
- 70+ year life expectancy

#### Feature:

- Seamless corner joints, using twin mortice and tenon joints on all sash corners
- Flush-fit colour matching trickle vents, made from aluminium
- Three coat factory paint finish, dual colour available
- Externally beaded for tradition, taped glass for high security
- · Range of cill sizes available
- Available with a large outerframe (20mm bigger) or a 20mm add on supplied separately
- · Head drips sent with all frames
- Crafted by experts
- 70+ year life expectancy

#### Feature:

- Seamless corner joints, using twin mortice and tenon joints on all sash corners
- Flush-fit colour matching trickle vents, made from aluminium
- Three coat factory paint finish, dual colour available
- Externally beaded for tradition, taped glass for high security
- Range of cill sizes available
- Available with a large outerframe (20mm bigger) or a 20mm add on supplied separately
- Head drips sent with all frames
- Crafted by experts
- 70+ year life expectancy