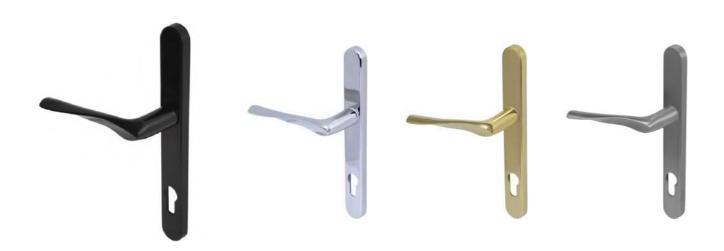

#### Peg stay & butt hinge window stays, Shootbolt window handles fasteners & hinges ( Mitre Opera Regent Spoon Mitre Mitre Window COASTAL shootbolt shootbolt fastener butt hinge handle handle handle Black Polished brass Polished stainless brass Polished stainless steel stainless steel Polished chrome Satin chrome

| Anvil <sup>®</sup> | Shootl                          | bolt window                                                                                                                                                                                                                                                                                                                                                                                                                                                                                                                                                                                                                                                                                                                                                                                                                                                                                                                                                                                                                                                                                                                                                                                                                                                                                                                                                                                                                                                                                                                                                                                                                                                                                                                                                                                                                                                                                                                                                                                                                                                                                                                    | handles                           | Peg stay & butt hinge window stays, fasteners & hinges |                    |                     |                 |                      |                  |                       |  |
|--------------------|---------------------------------|--------------------------------------------------------------------------------------------------------------------------------------------------------------------------------------------------------------------------------------------------------------------------------------------------------------------------------------------------------------------------------------------------------------------------------------------------------------------------------------------------------------------------------------------------------------------------------------------------------------------------------------------------------------------------------------------------------------------------------------------------------------------------------------------------------------------------------------------------------------------------------------------------------------------------------------------------------------------------------------------------------------------------------------------------------------------------------------------------------------------------------------------------------------------------------------------------------------------------------------------------------------------------------------------------------------------------------------------------------------------------------------------------------------------------------------------------------------------------------------------------------------------------------------------------------------------------------------------------------------------------------------------------------------------------------------------------------------------------------------------------------------------------------------------------------------------------------------------------------------------------------------------------------------------------------------------------------------------------------------------------------------------------------------------------------------------------------------------------------------------------------|-----------------------------------|--------------------------------------------------------|--------------------|---------------------|-----------------|----------------------|------------------|-----------------------|--|
|                    | Brompton<br>shootbolt<br>handle | Newbury<br>shootbolt<br>handle                                                                                                                                                                                                                                                                                                                                                                                                                                                                                                                                                                                                                                                                                                                                                                                                                                                                                                                                                                                                                                                                                                                                                                                                                                                                                                                                                                                                                                                                                                                                                                                                                                                                                                                                                                                                                                                                                                                                                                                                                                                                                                 | Monkeytail<br>shootbolt<br>handle | Monkeytail<br>fastener                                 | Monkeytail<br>stay | Newbury<br>fastener | Newbury<br>stay | Brompton<br>fastener | Brompton<br>stay | Window<br>built hinge |  |
|                    | ICE                             | E STORY OF THE STO |                                   | 4                                                      | 1                  | 3                   |                 | No.                  |                  |                       |  |
| Aged brass         | ✓                               | ✓                                                                                                                                                                                                                                                                                                                                                                                                                                                                                                                                                                                                                                                                                                                                                                                                                                                                                                                                                                                                                                                                                                                                                                                                                                                                                                                                                                                                                                                                                                                                                                                                                                                                                                                                                                                                                                                                                                                                                                                                                                                                                                                              |                                   |                                                        |                    | ✓                   | ✓               | ✓                    | ✓                | ✓                     |  |
| Matt black         | ✓                               | ✓                                                                                                                                                                                                                                                                                                                                                                                                                                                                                                                                                                                                                                                                                                                                                                                                                                                                                                                                                                                                                                                                                                                                                                                                                                                                                                                                                                                                                                                                                                                                                                                                                                                                                                                                                                                                                                                                                                                                                                                                                                                                                                                              |                                   |                                                        |                    | ✓                   | ✓               | ✓                    | ✓                | ✓                     |  |
| Satin brass        | ✓                               | ✓                                                                                                                                                                                                                                                                                                                                                                                                                                                                                                                                                                                                                                                                                                                                                                                                                                                                                                                                                                                                                                                                                                                                                                                                                                                                                                                                                                                                                                                                                                                                                                                                                                                                                                                                                                                                                                                                                                                                                                                                                                                                                                                              |                                   |                                                        |                    |                     |                 |                      |                  |                       |  |
| Polished chrome    | ✓                               | ✓                                                                                                                                                                                                                                                                                                                                                                                                                                                                                                                                                                                                                                                                                                                                                                                                                                                                                                                                                                                                                                                                                                                                                                                                                                                                                                                                                                                                                                                                                                                                                                                                                                                                                                                                                                                                                                                                                                                                                                                                                                                                                                                              |                                   |                                                        |                    | ✓                   | ✓               | ✓                    | ✓                | ✓                     |  |
| Polished brass     | ✓                               | ✓                                                                                                                                                                                                                                                                                                                                                                                                                                                                                                                                                                                                                                                                                                                                                                                                                                                                                                                                                                                                                                                                                                                                                                                                                                                                                                                                                                                                                                                                                                                                                                                                                                                                                                                                                                                                                                                                                                                                                                                                                                                                                                                              |                                   |                                                        |                    | ✓                   | ✓               | ✓                    | ✓                | ✓                     |  |
| Polished nickel    | ✓                               | ✓                                                                                                                                                                                                                                                                                                                                                                                                                                                                                                                                                                                                                                                                                                                                                                                                                                                                                                                                                                                                                                                                                                                                                                                                                                                                                                                                                                                                                                                                                                                                                                                                                                                                                                                                                                                                                                                                                                                                                                                                                                                                                                                              |                                   |                                                        |                    | ✓                   | ✓               | ✓                    | ✓                | ✓                     |  |
| Aged bronze        | ✓                               | ✓                                                                                                                                                                                                                                                                                                                                                                                                                                                                                                                                                                                                                                                                                                                                                                                                                                                                                                                                                                                                                                                                                                                                                                                                                                                                                                                                                                                                                                                                                                                                                                                                                                                                                                                                                                                                                                                                                                                                                                                                                                                                                                                              |                                   |                                                        |                    | ✓                   | ✓               | ✓                    | ✓                | ✓                     |  |
| Black              |                                 |                                                                                                                                                                                                                                                                                                                                                                                                                                                                                                                                                                                                                                                                                                                                                                                                                                                                                                                                                                                                                                                                                                                                                                                                                                                                                                                                                                                                                                                                                                                                                                                                                                                                                                                                                                                                                                                                                                                                                                                                                                                                                                                                | ✓                                 | ✓                                                      | ✓                  |                     |                 |                      |                  |                       |  |
| Pewter             |                                 |                                                                                                                                                                                                                                                                                                                                                                                                                                                                                                                                                                                                                                                                                                                                                                                                                                                                                                                                                                                                                                                                                                                                                                                                                                                                                                                                                                                                                                                                                                                                                                                                                                                                                                                                                                                                                                                                                                                                                                                                                                                                                                                                | ✓                                 | ✓                                                      | ✓                  |                     |                 |                      |                  |                       |  |