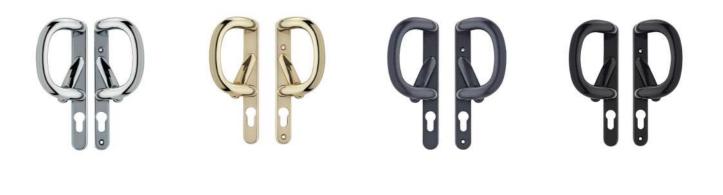

## **Finishes**

black

brass

brass

brass

chrome

Polished Aged Black Pewter nickel bronze

## Finishes

Satin stainless steel

Polished stainless steel

Satin brass stainless PVD

Polished brass stainless PVD

Black stainless PVD