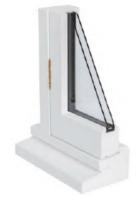

### Flush window

#### **About:**

Our flush windows are hand crafted to perfection, offering a traditional look outside the property with the window sash finishing flush with the frame. This version comes with Yale shootbolt locking and friction hinges, meaning PAS24 can be achieved. Available with both double and triple glazing.

#### Feature:

- Seamless corner joints, using twin mortice and tenon joints on all sash corners
- Flush-fit colour matching trickle vents, made from aluminium
- Three coat factory paint finish, dual colour available
- · Externally beaded for tradition,
- taped glass for high security
- · Range of cill sizes available
- Available with a large outerframe (20mm bigger) or a 20mm add on supplied separately
- Head drips sent with all frames
- Crafted by experts
- 70+ year life expectancy

#### **Specification:**

- Yale multi point shootbolt lock with night vent position
- Choice of 7 shootbolt window handle styles, from 2 suppliers, in multiple finishes
- High security friction hinges, egress as standard on all side openers
- 1.2 whole window U value with double glazing
- 0.73 whole window U value with triple glazing
- PAS24 available