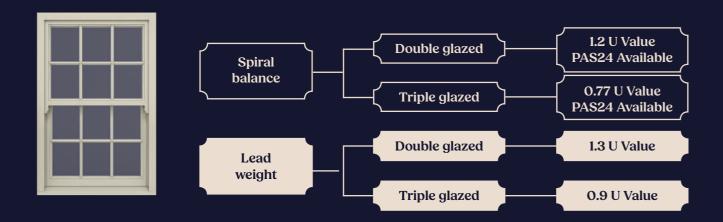

#### Spiral balance

Double Glazed U-Value

Triple Glazed U-Value

Available

#### **About:**

Our sash windows are hand crafted to perfection, boasting classic sash aesthetics with smooth long lasting operation. This option with spiral balance sliding which can be PAS24 compliant.

#### Feature:

- Seamless corner joints, using twin mortice and tenon joints on all sash corners
- Flush-fit colour matching trickle vents, made from aluminium
- Three coat factory paint finish, dual colour available
- Externally beaded for tradition, taped glass for high security
- Available with a large outerframe (20mm bigger) or a 20mm add on supplied separately
- Crafted by experts
- 70+ year life expectancy

#### **Specification:**

- Choice of hardware and finish options from leading ironmongers Coastal Group
- 1.2 whole window U value with double glazing
- 0.77 whole window U value with triple glazing
- PAS24 available
- Choice of 4 internal staff bead and external lining options

### **Sash window**

#### Lead weight

Double Glazed U-Value

Triple Glazed U-Value

#### **About:**

Our sash windows are hand crafted to perfection, boasting classic sash aesthetics with smooth long-lasting operation.

Lead weight sash windows allow the sash to slide smoothly and freely up and down. The sash weight is matched to the lead weights, attached with a sash cord over an axel pully wheel, resulting in a completely frictionless motion of travel.

#### Feature:

- · Seamless corner joints, using twin mortice and tenon joints on all sash corners
- · Flush-fit colour matching trickle vents, made from aluminium
- Three coat factory paint finish, dual colour available
- Externally beaded for tradition, taped glass for high security
- Available with a large outerframe (20mm bigger) or a 20mm add on supplied separately
- Crafted by experts
- 70+ year life expectancy

#### **Specification:**

- · Choice of hardware and finish options from leading ironmongers Coastal Group
- The ultimate in honouring traditional methods
- Frictionless motion of travel, up and down
- 1.3 whole window U value with double glazing
- 0.9 whole window U value with triple glazing
- Choice of 4 internal staff bead and external lining options