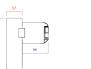

## Flush-fit, colour matched trickle vents

Trickle vents are ugly, but ours are made from aluminium, not plastic. They boast a flush finish inside and out, with the outside grille being virtually hidden by our head drip when fitted in the outer frame. We paint our vents, so they are an identical match to the colour of the frame.

\*Flush vent externally is only available in outer frame and head drip must be fitted.