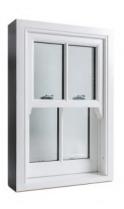

### **Sash window**

#### Spiral balance

Double Glazed U-Value

Triple Glazed U-Value

Available

#### **About:**

Our sash windows are hand crafted to perfection, boasting classic sash aesthetics with smooth long lasting operation. This option with spiral balance sliding which can be PAS24 compliant.

#### Feature:

- Seamless corner joints, using twin mortice and tenon joints on all sash corners
- Flush-fit colour matching trickle vents, made from aluminium
- Three coat factory paint finish, dual colour available
- Externally beaded for tradition, taped glass for high security
- Available with a large outerframe (20mm bigger) or a 20mm add on supplied separately
- Crafted by experts
- 70+ year life expectancy

#### **Specification:**

- Choice of hardware and finish options from leading ironmongers Coastal Group
- 1.2 whole window U value with double glazing
- 0.77 whole window U value with triple glazing
- PAS24 available
- Choice of 4 internal staff bead and external lining options