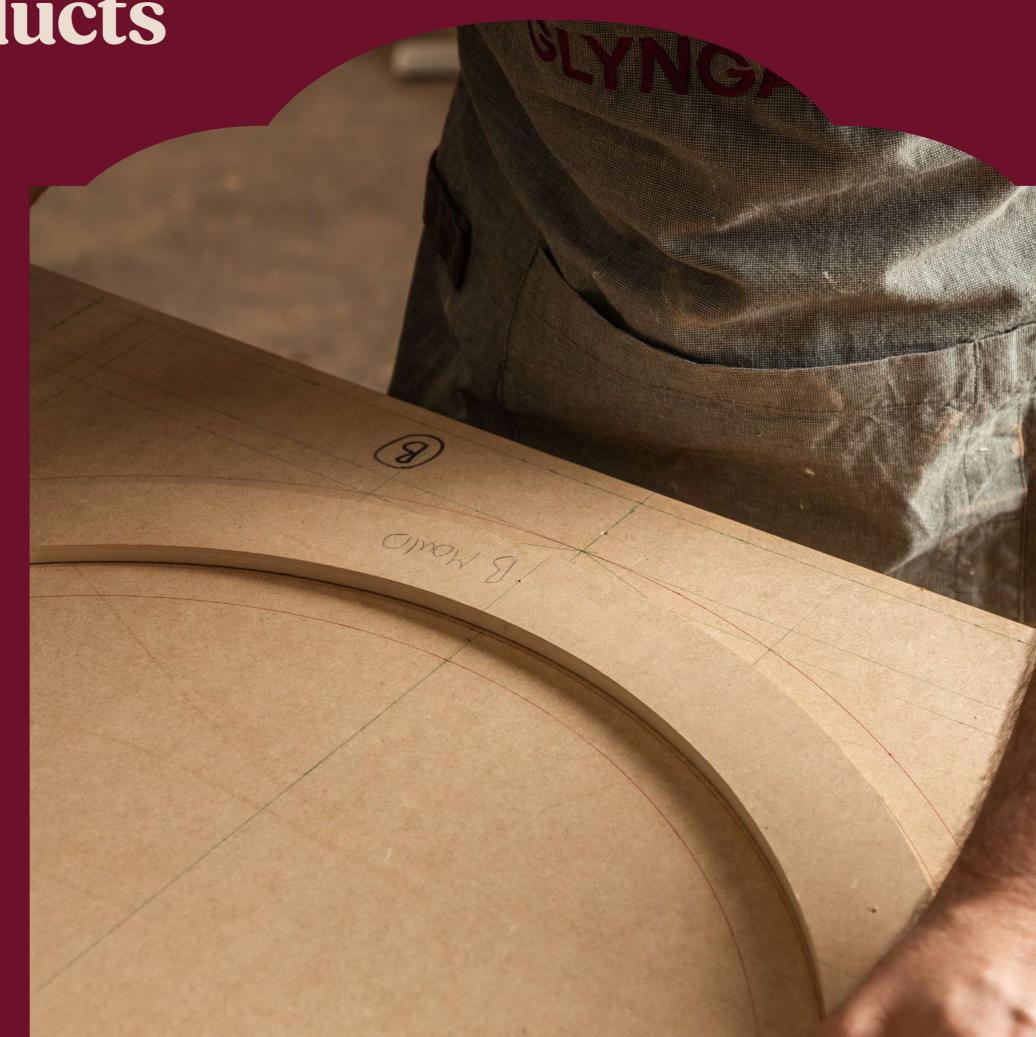

#### **Seamless corners**

Mass-produced timber manufacturers that focus on speed can often be identified by their use of shadow grooves on the frame and sash corner joints. Shadow grooves are used regularly because they hide corners that are not perfectly flush fitting. Decades of bench joinery experience enables us to achieve mortice and tenon corner joints that are seamless, flush and almost invisible. We finish them flush because we proudly enjoy having nowhere to hide. Our corners are perfect every time.

#### Sash windows with options

We proudly offer 4 sash horn designs, as well as 4 staff bead options, 4 outside lining options and 3 external glazing bead options. This allows our sash windows to fit in with any type of property. Our sash horns are hand finished using our precision bandsaw and oscillating spindle sander.

In addition, we can offer any bespoke shape of sash horn to match existing windows as part of our Tailored range, from a template or detailed drawing.