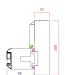

#### **Seamless corners**

Mass-produced timber manufacturers that focus on speed can often be identified by their use of shadow grooves on the frame and sash corner joints. Shadow grooves are used regularly because they hide corners that are not perfectly flush fitting. Decades of bench joinery experience enables us to achieve mortice and tenon corner joints that are seamless, flush and almost invisible. We finish them flush because we proudly enjoy having nowhere to hide. Our corners are perfect every time.

#### Twin mortice and tenon sash joint

Over four decades we've perfected our corner joints. On window sashes we take extra time to craft twin mortice and tenon joints, as standard, combined with star dowel fixing.

This traditional method ensures every corner leaves our workshop strong, secure, and ready to last for a lifetime of operation.