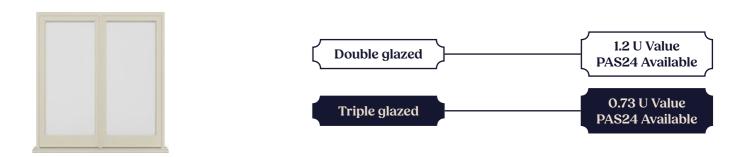

### French door

Double Glazed U-Value

Triple Glazed U-Value

Available

#### **About:**

Our high security French doors are available opening inwards or outwards, fitted with 2 fully functional multi point door locks and lever/lever handles. Using Maco multipoint door locks, Ultion 3\* door cylinders and solid Accoya, our French doors are not only beautiful, but also safe and secure from unwanted intruders.

#### **Specification:**

- Exitex low threshold for easy access, available in 3 finishes
- Maco high security multi-point door lock
- Ultion 3\* high security cylinders as standard
- Made from solid Accoya, reliably trusted to not visibly swell, shrink or distort
- Choice of 7 hardware styles, from 2 suppliers,
- in multiple finishes
- 1.2 whole door U value with double glazing
- 0.73 whole door U value with triple glazing
- PAS24 available