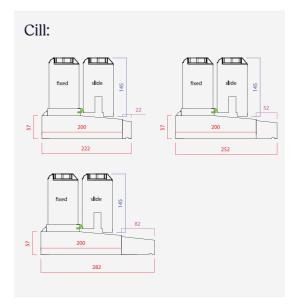

#### Feature:

- Seamless corner joints, using twin mortice and tenon joints on all sash corners
- Flush-fit colour matching trickle vents, made from aluminium
- Three coat factory paint finish, dual colour available
- · Externally beaded for tradition,
- taped glass for high security
- · Range of cill sizes available
- Available with a large outerframe (20mm bigger) or a 20mm add on supplied separately
- Head drips sent with all frames
- Crafted by experts
- 70+ year life expectancy

#### Feature:

- Seamless corner joints, using twin mortice and tenon joints on all sash corners
- Flush-fit colour matching trickle vents, made from aluminium
- Three coat factory paint finish, dual colour available
- Externally beaded for tradition, taped glass for high security
- · Range of cill sizes available
- Available with a large outerframe (20mm bigger) or a 20mm add on supplied separately
- Head drips sent with all frames
- Crafted by experts
- 70+ year life expectancy

#### Feature:

- Seamless corner joints, using twin mortice and tenon joints on all sash corners
- Flush-fit colour matching trickle vents, made from aluminium
- Three coat factory paint finish, dual colour available
- Externally beaded for tradition, taped glass for high security
- · Range of cill sizes available
- Available with a large outerframe (20mm bigger) or a 20mm add on supplied separately
- · Head drips sent with all frames
- Crafted by experts
- 70+ year life expectancy

#### Feature:

- Seamless corner joints, using twin mortice and tenon joints on all sash corners
- Flush-fit colour matching trickle vents, made from aluminium
- Three coat factory paint finish, dual colour available
- Externally beaded for tradition, taped glass for high security
- Range of cill sizes available
- Available with a large outerframe (20mm bigger) or a 20mm add on supplied separately
- Head drips sent with all frames
- Crafted by experts
- 70+ year life expectancy