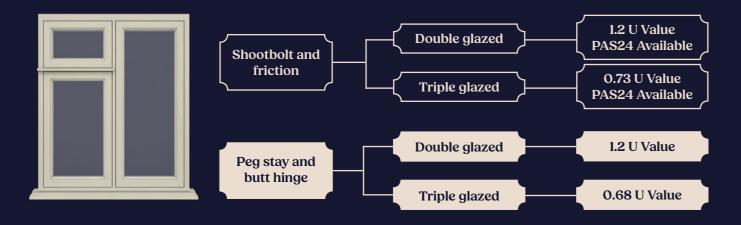

### Flush window

#### Shootbolt and friction hinge

Double Glazed U-Value

Triple Glazed U-Value

Available

#### **About:**

Our flush windows are hand crafted to perfection, offering a traditional look outside the property with the window sash finishing flush with the frame. This version comes with Yale shootbolt locking and friction hinges, meaning PAS24 can be achieved. Available with both double and triple glazing.

#### Feature:

- Seamless corner joints, using twin mortice and tenon joints on all sash corners
- Flush-fit colour matching trickle vents, made from aluminium
- Three coat factory paint finish, dual colour available
- · Externally beaded for tradition,
- taped glass for high security
- · Range of cill sizes available
- Available with a large outerframe (20mm bigger) or a 20mm add on supplied separately
- Head drips sent with all frames
- Crafted by experts
- 70+ year life expectancy

#### **Specification:**

- Yale multi point shootbolt lock with night vent position
- Choice of 7 shootbolt window handle styles, from 2 suppliers, in multiple finishes
- High security friction hinges, egress as standard on all side openers
- 1.2 whole window U value with double glazing
- 0.73 whole window U value with triple glazing
- PAS24 available

### Flush window

Peg stay and butt hinge

Double Glazed U-Value

Triple Glazed U-Value

#### **About:**

Our flush windows are hand crafted to perfection, offering a traditional look outside the property with the window sash finishing flush with the frame.

This version comes with a peg stay and butt hinge hardware option, for a traditional look. Available with both double and triple glazing.

#### Feature:

- Seamless corner joints, using twin mortice and tenon joints on all sash corners
- Flush-fit colour matching trickle vents, made from aluminium
- Three coat factory paint finish, dual colour available
- Externally beaded for tradition, taped glass for high security
- · Range of cill sizes available
- Available with a large outerframe (20mm bigger) or a 20mm add on supplied separately
- Head drips sent with all frames
- Crafted by experts
- 70+ year life expectancy

#### **Specification:**

- Traditional looking peg-stay, fastener and hinge
- Choice of 4 hardware styles, from 2 suppliers, in multiple finishes
- 1.2 whole window U value with double glazing
- 0.68 whole window U value with triple glazing