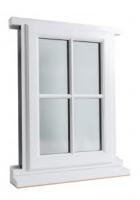

### Flush window

#### **About:**

Our flush windows are hand crafted to perfection, offering a traditional look outside the property with the window sash finishing flush with the frame. This version comes with Yale shootbolt locking and friction hinges, meaning PAS24 can be achieved. Available with both double and triple glazing.

#### Feature:

- Seamless corner joints, using twin mortice and tenon joints on all sash corners
- Flush-fit colour matching trickle vents, made from aluminium
- Three coat factory paint finish, dual colour available
- · Externally beaded for tradition,
- taped glass for high security
- · Range of cill sizes available
- Available with a large outerframe (20mm bigger) or a 20mm add on supplied separately
- Head drips sent with all frames
- Crafted by experts
- 70+ year life expectancy

#### **Specification:**

- Yale multi point shootbolt lock with night vent position
- Choice of 7 shootbolt window handle styles, from 2 suppliers, in multiple finishes
- High security friction hinges, egress as standard on all side openers
- 1.2 whole window U value with double glazing
- 0.73 whole window U value with triple glazing
- PAS24 available