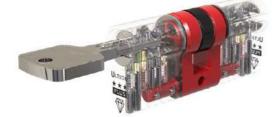

#### **Specification:**

- Yale multi point shootbolt lock with night vent position
- Choice of 7 shootbolt window handle styles, from 2 suppliers, in multiple finishes
- High security friction hinges, egress as standard on all side openers
- 1.2 whole window U value with double glazing
- 0.73 whole window U value with triple glazing
- PAS24 available

#### **Specification:**

- Traditional looking peg-stay, fastener and hinge
- Choice of 4 hardware styles, from 2 suppliers, in multiple finishes
- 1.2 whole window U value with double glazing
- 0.68 whole window U value with triple glazing

#### **Specification:**

- Yale multi point shootbolt lock with night vent position
- Choice of 7 shootbolt window handle styles, from 2 suppliers, in multiple finishes
- High security friction hinges, egress as standard on all side openers
- 1.2 whole window U value with double glazing
- 0.72 whole window U value with triple glazing

#### **Specification:**

- Traditional looking peg-stay, fastener and hinge
- · Choice of 4 hardware styles, from 2 suppliers,
- in multiple finishes
- 1.2 whole window U value with double glazing
- 0.70 whole window U value with triple glazing