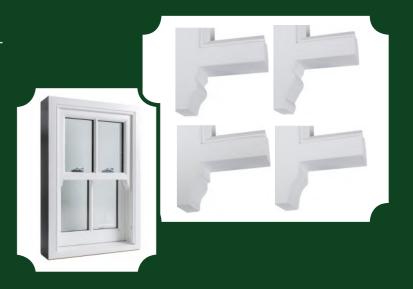

#### Sash windows with options

We proudly offer 4 sash horn designs, as well as 4 staff bead options, 4 outside lining options and 3 external glazing bead options. This allows our sash windows to fit in with any type of property. Our sash horns are hand finished using our precision bandsaw and oscillating spindle sander.

In addition, we can offer any bespoke shape of sash horn to match existing windows as part of our Tailored range, from a template or detailed drawing.