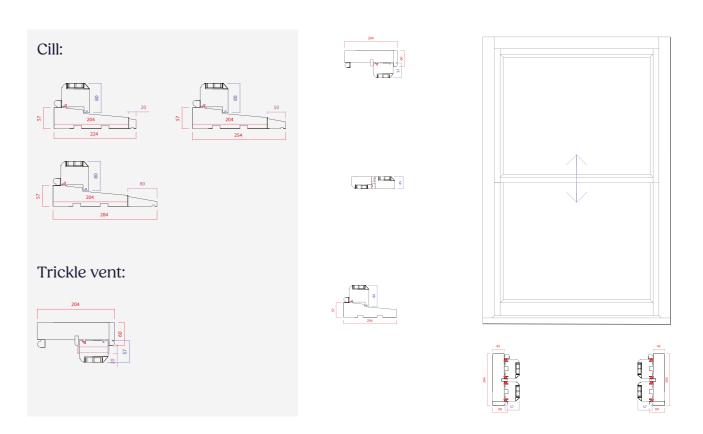

### **Sash window**

#### Lead weight

Double Glazed U-Value

Triple Glazed U-Value

#### **About:**

Our sash windows are hand crafted to perfection, boasting classic sash aesthetics with smooth long-lasting operation.

Lead weight sash windows allow the sash to slide smoothly and freely up and down. The sash weight is matched to the lead weights, attached with a sash cord over an axel pully wheel, resulting in a completely frictionless motion of travel.

#### Feature:

- · Seamless corner joints, using twin mortice and tenon joints on all sash corners
- · Flush-fit colour matching trickle vents, made from aluminium
- Three coat factory paint finish, dual colour available
- Externally beaded for tradition, taped glass for high security
- Available with a large outerframe (20mm bigger) or a 20mm add on supplied separately
- Crafted by experts
- 70+ year life expectancy

#### **Specification:**

- · Choice of hardware and finish options from leading ironmongers Coastal Group
- The ultimate in honouring traditional methods
- Frictionless motion of travel, up and down
- 1.3 whole window U value with double glazing
- 0.9 whole window U value with triple glazing
- Choice of 4 internal staff bead and external lining options