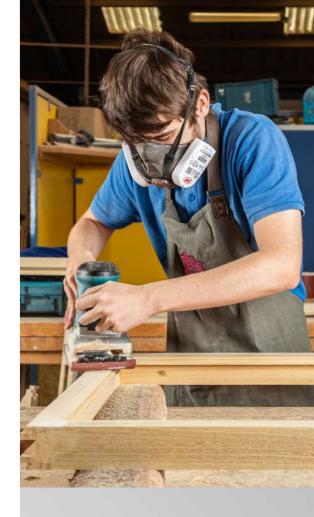

## Our crafting techniques

#### **Seamless corners**

Mass-produced timber manufacturers that focus on speed can often be identified by their use of shadow grooves on the frame and sash corner joints. Shadow grooves are used regularly because they hide corners that are not perfectly flush fitting. Decades of bench joinery experience enables us to achieve mortice and tenon corner joints that are seamless, flush and almost invisible. We finish them flush because we proudly enjoy having nowhere to hide. Our corners are perfect every time.