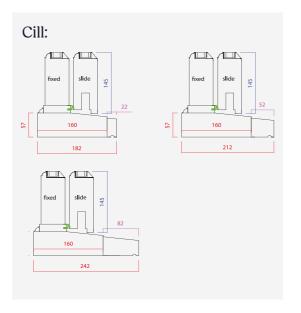

#### Feature:

- Seamless corner joints, using twin mortice and tenon joints on all sash corners
- Flush-fit colour matching trickle vents, made from aluminium
- Three coat factory paint finish, dual colour available
- · Externally beaded for tradition,
- taped glass for high security
- · Range of cill sizes available
- Available with a large outerframe (20mm bigger) or a 20mm add on supplied separately
- Head drips sent with all frames
- Crafted by experts
- 70+ year life expectancy

#### Feature:

- Seamless corner joints, using twin mortice and tenon joints on all sash corners
- Flush-fit colour matching trickle vents, made from aluminium
- Three coat factory paint finish, dual colour available
- Externally beaded for tradition, taped glass for high security
- · Range of cill sizes available
- Available with a large outerframe (20mm bigger) or a 20mm add on supplied separately
- Head drips sent with all frames
- Crafted by experts
- 70+ year life expectancy

#### Feature:

- Seamless corner joints, using twin mortice and tenon joints on all sash corners
- Flush-fit colour matching trickle vents, made from aluminium
- Three coat factory paint finish, dual colour available
- Externally beaded for tradition, taped glass for high security
- · Range of cill sizes available
- Available with a large outerframe (20mm bigger) or a 20mm add on supplied separately
- · Head drips sent with all frames
- Crafted by experts
- 70+ year life expectancy

#### Feature:

- Seamless corner joints, using twin mortice and tenon joints on all sash corners
- Flush-fit colour matching trickle vents, made from aluminium
- Three coat factory paint finish, dual colour available
- Externally beaded for tradition, taped glass for high security
- Range of cill sizes available
- Available with a large outerframe (20mm bigger) or a 20mm add on supplied separately
- Head drips sent with all frames
- Crafted by experts
- 70+ year life expectancy