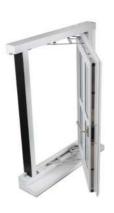

### Flush window

#### **About:**

Our flush windows are hand crafted to perfection, offering a traditional look outside the property with the window sash finishing flush with the frame. This version comes with Yale shootbolt locking and friction hinges, meaning PAS24 can be achieved. Available with both double and triple glazing.

#### Feature:

- Seamless corner joints, using twin mortice and tenon joints on all sash corners
- Flush-fit colour matching trickle vents, made from aluminium
- Three coat factory paint finish, dual colour available
- · Externally beaded for tradition,
- taped glass for high security
- · Range of cill sizes available
- Available with a large outerframe (20mm bigger) or a 20mm add on supplied separately
- Head drips sent with all frames
- Crafted by experts
- 70+ year life expectancy

#### **Specification:**

- Yale multi point shootbolt lock with night vent position
- Choice of 7 shootbolt window handle styles, from 2 suppliers, in multiple finishes
- High security friction hinges, egress as standard on all side openers
- 1.2 whole window U value with double glazing
- 0.73 whole window U value with triple glazing
- PAS24 available