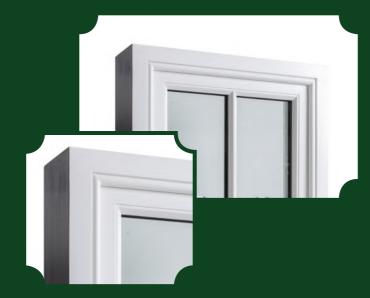

#### **Seamless corners**

Mass-produced timber manufacturers that focus on speed can often be identified by their use of shadow grooves on the frame and sash corner joints. Shadow grooves are used regularly because they hide corners that are not perfectly flush fitting. Decades of bench joinery experience enables us to achieve mortice and tenon corner joints that are seamless, flush and almost invisible. We finish them flush because we proudly enjoy having nowhere to hide. Our corners are perfect every time.

## Flush-fit, colour matched trickle vents

Trickle vents are ugly, but ours are made from aluminium, not plastic. They boast a flush finish inside and out, with the outside grille being virtually hidden by our head drip when fitted in the outer frame. We paint our vents, so they are an identical match to the colour of the frame.

#### Three-coat, dual colour paint

We apply a three-coat professional spray finish to all our windows and doors, ensuring a perfectly consistent finish every time. Each coat contains 120-150 microns of paint, which is the equivalent of 10 brush coats. We can match any RAL or Farrow & Ball colour, and we can dual colour, giving a different appearance to the inside and outside of the home.

#### Externally beaded, glass sealed

Our windows and doors are externally beaded, which gives them the traditional look they deserve. Our glass is security taped in place meaning it cannot be removed from the outside by unwanted intruders. External beading not only looks better, but it also eliminates the risk of water building up in the rebate channel, which can inevitably work its way through an internal bead into the home causing damage to internal surfaces.