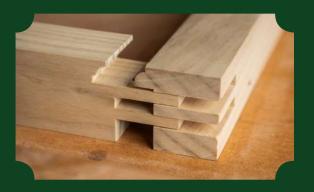

#### **Seamless corners**

Mass-produced timber manufacturers that focus on speed can often be identified by their use of shadow grooves on the frame and sash corner joints. Shadow grooves are used regularly because they hide corners that are not perfectly flush fitting. Decades of bench joinery experience enables us to achieve mortice and tenon corner joints that are seamless, flush and almost invisible. We finish them flush because we proudly enjoy having nowhere to hide. Our corners are perfect every time.

#### Twin mortice and tenon sash joint

Over four decades we've perfected our corner joints. On window sashes we take extra time to craft twin mortice and tenon joints, as standard, combined with star dowel fixing.

This traditional method ensures every corner leaves our workshop strong, secure, and ready to last for a lifetime of operation.