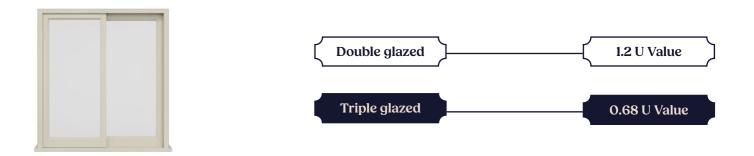

## **Sliding door**

Double Glazed U-Value

Triple Glazed U-Value

#### **About:**

Our high security sliding doors are available in a range of configurations, all operating effortlessly.

Using multi-point locking, Ultion 3\* door cylinders and solid Accoya, our sliding doors are not only beautiful, but also safe and secure from unwanted intruders.

#### **Specification:**

- · Easy glide track, guaranteeing a smooth and effortless operation
- High security multi-point door lock
- Ultion 3\* high security cylinders as standard
- Made from solid Accoya, reliably trusted to not visibly swell, shrink or distort
- Choice of hardware finishes
- 1.2 whole door U value with double glazing
- 0.69 whole door U value with triple glazing