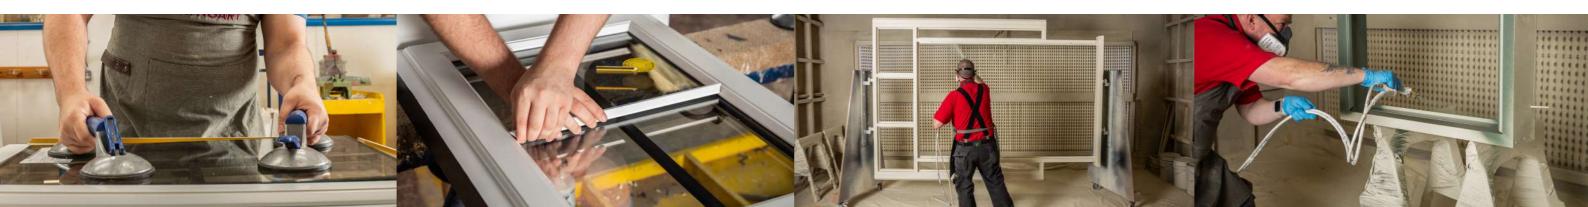

## Our crafting techniques

#### **Seamless corners**

Mass-produced timber manufacturers that focus on speed can often be identified by their use of shadow grooves on the frame and sash corner joints. Shadow grooves are used regularly because they hide corners that are not perfectly flush fitting. Decades of bench joinery experience enables us to achieve mortice and tenon corner joints that are seamless, flush and almost invisible. We finish them flush because we proudly enjoy having nowhere to hide. Our corners are perfect every time.

#### Three-coat, dual colour paint

We apply a three-coat professional spray finish to all our windows and doors, ensuring a perfectly consistent finish every time. Each coat contains 120-150 microns of paint, which is the equivalent of 10 brush coats. We can match any RAL or Farrow & Ball colour, and we can dual colour, giving a different appearance to the inside and outside of the home.

#### **Paint**

Our paint comes from leading supplier Teknos, who have been producing in Finland since 1948. Teknos have been working in collaboration with Accoya since 2008, ensuring a perfect combination for a long-lasting finish. All our windows and doors are triple coated in our dedicated paint shop before leaving our workshop.