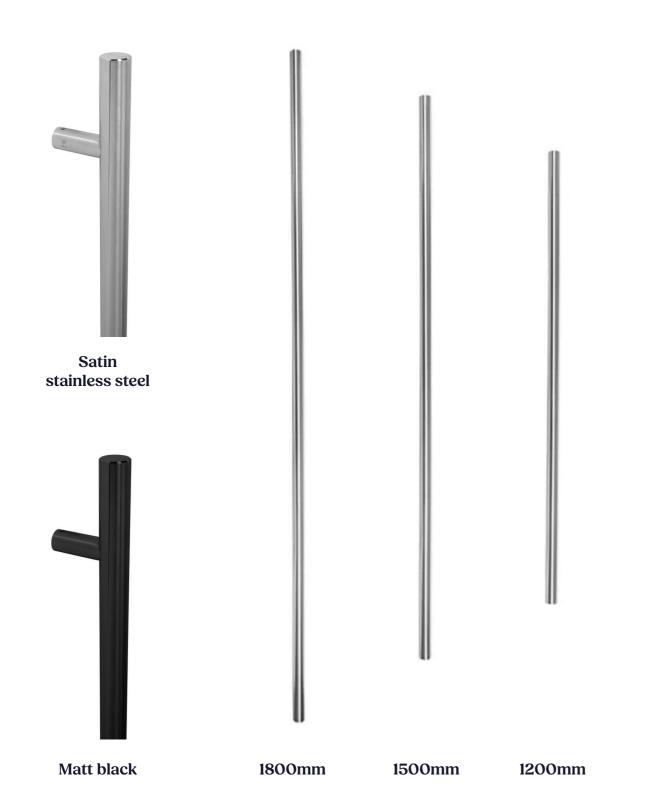

## **Finishes**

black

brass

brass

brass

chrome

Polished Aged Black Pewter nickel bronze

## Finishes

Satin stainless steel

Polished stainless steel

Satin brass stainless PVD

Polished brass stainless PVD

Black stainless PVD