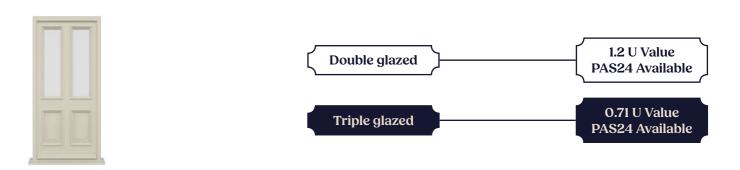

### **Entrance door**

Double Glazed U-Value

Triple Glazed U-Value

Available

#### **About:**

Our high security entrance doors are available in a range of styles, catering for traditional and modern needs. We offer a range of glass options to compliment each design. Using Maco multipoint door locks, Ultion 3\* door cylinders and solid Accoya, our entrance doors are not only beautiful, but also safe and secure from unwanted intruders.

#### **Specification:**

- Exitex low threshold for easy access, available in 3 finishes
- Maco high security multi-point door lock
- Ultion 3\* high security cylinders as standard
- Made from solid Accoya, reliably trusted to not visibly swell, shrink or distort
- Highly decorative details, such as bolection mouldings and R&F panels -style that cannot be matched by uPVC or GRP Composite doors
- · Choice of 7 hardware styles, from 2 suppliers,
- in multiple finishes
- 1.2 whole door U value with double glazing
- 0.71 whole door U value with triple glazing
- PAS24 available