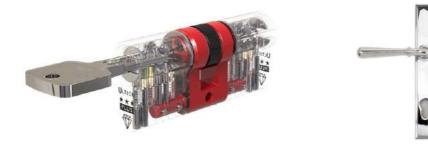

#### **About:**

Our high security entrance doors are available in a range of styles, catering for traditional and modern needs. We offer a range of glass options to compliment each design. Using Maco multipoint door locks, Ultion 3\* door cylinders and solid Accoya, our entrance doors are not only beautiful, but also safe and secure from unwanted intruders.

#### **Specification:**

- Exitex low threshold for easy access, available in 3 finishes
- Maco high security multi-point door lock
- Ultion 3\* high security cylinders as standard
- Made from solid Accoya, reliably trusted to not visibly swell, shrink or distort
- Highly decorative details, such as bolection mouldings and R&F panels -style that cannot be matched by uPVC or GRP Composite doors
- · Choice of 7 hardware styles, from 2 suppliers,
- in multiple finishes
- 1.2 whole door U value with double glazing
- 0.71 whole door U value with triple glazing
- PAS24 available