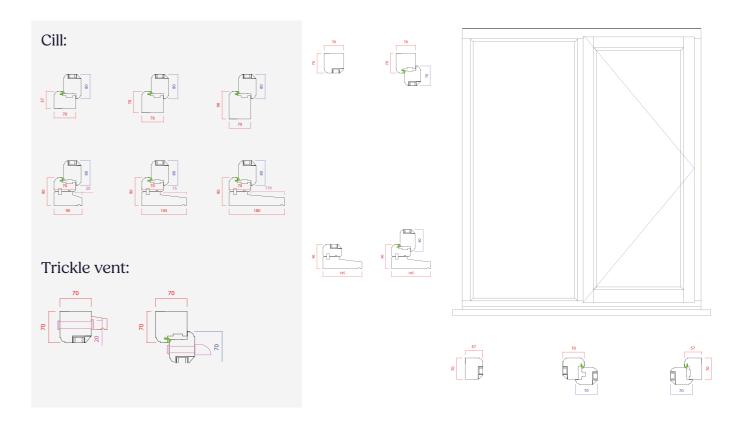

## Flush-fit, colour matched trickle vents

Trickle vents are ugly, but ours are made from aluminium, not plastic. They boast a flush finish inside and out, with the outside grille being virtually hidden by our head drip when fitted in the outer frame. We paint our vents, so they are an identical match to the colour of the frame.

#### Feature:

- Seamless corner joints, using twin mortice and tenon joints on all sash corners
- Flush-fit colour matching trickle vents, made from aluminium
- Three coat factory paint finish, dual colour available
- · Externally beaded for tradition,
- taped glass for high security
- · Range of cill sizes available
- Available with a large outerframe (20mm bigger) or a 20mm add on supplied separately
- Head drips sent with all frames
- Crafted by experts
- 70+ year life expectancy

#### **Specification:**

- Yale multi point shootbolt lock with night vent position
- Choice of 7 shootbolt window handle styles, from 2 suppliers, in multiple finishes
- High security friction hinges, egress as standard on all side openers
- 1.2 whole window U value with double glazing
- 0.73 whole window U value with triple glazing
- PAS24 available