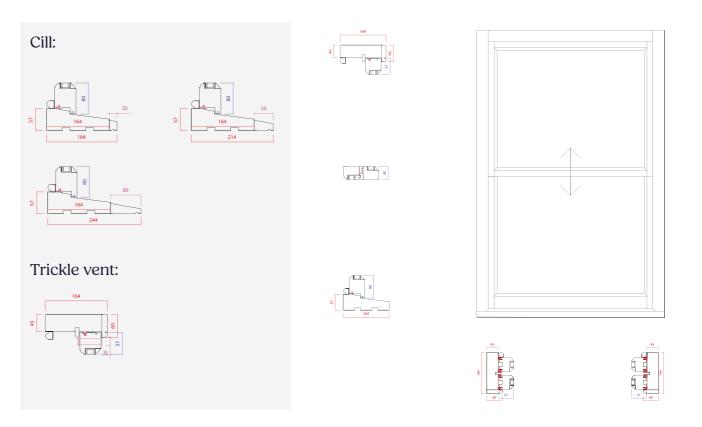

## Flush-fit, colour matched trickle vents

Trickle vents are ugly, but ours are made from aluminium, not plastic. They boast a flush finish inside and out, with the outside grille being virtually hidden by our head drip when fitted in the outer frame. We paint our vents, so they are an identical match to the colour of the frame.

\*Flush vent externally is only available in outer frame and head drip must be fitted.

#### Feature:

- Seamless corner joints, using twin mortice and tenon joints on all sash corners
- Flush-fit colour matching trickle vents, made from aluminium
- Three coat factory paint finish, dual colour available
- · Externally beaded for tradition,
- taped glass for high security
- · Range of cill sizes available
- Available with a large outerframe (20mm bigger) or a 20mm add on supplied separately
- Head drips sent with all frames
- Crafted by experts
- 70+ year life expectancy

#### Feature:

- Seamless corner joints, using twin mortice and tenon joints on all sash corners
- Flush-fit colour matching trickle vents, made from aluminium
- Three coat factory paint finish, dual colour available
- Externally beaded for tradition, taped glass for high security
- · Range of cill sizes available
- Available with a large outerframe (20mm bigger) or a 20mm add on supplied separately
- Head drips sent with all frames
- Crafted by experts
- 70+ year life expectancy

#### Feature:

- Seamless corner joints, using twin mortice and tenon joints on all sash corners
- Flush-fit colour matching trickle vents, made from aluminium
- Three coat factory paint finish, dual colour available
- Externally beaded for tradition, taped glass for high security
- · Range of cill sizes available
- Available with a large outerframe (20mm bigger) or a 20mm add on supplied separately
- · Head drips sent with all frames
- Crafted by experts
- 70+ year life expectancy

#### Feature:

- Seamless corner joints, using twin mortice and tenon joints on all sash corners
- Flush-fit colour matching trickle vents, made from aluminium
- Three coat factory paint finish, dual colour available
- Externally beaded for tradition, taped glass for high security
- Range of cill sizes available
- Available with a large outerframe (20mm bigger) or a 20mm add on supplied separately
- Head drips sent with all frames
- Crafted by experts
- 70+ year life expectancy