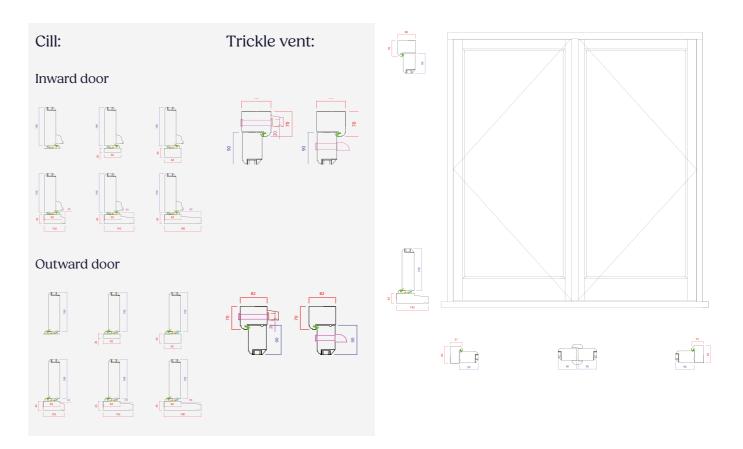

## Flush-fit, colour matched trickle vents

Trickle vents are ugly, but ours are made from aluminium, not plastic. They boast a flush finish inside and out, with the outside grille being virtually hidden by our head drip when fitted in the outer frame. We paint our vents, so they are an identical match to the colour of the frame.

#### Feature:

- Seamless corner joints, using twin mortice and tenon joints on all sash corners
- Flush-fit colour matching trickle vents, made from aluminium
- Three coat factory paint finish, dual colour available
- · Externally beaded for tradition,
- taped glass for high security
- · Range of cill sizes available
- Available with a large outerframe (20mm bigger) or a 20mm add on supplied separately
- Head drips sent with all frames
- Crafted by experts
- 70+ year life expectancy

#### Feature:

- Seamless corner joints, using twin mortice and tenon joints on all sash corners
- Flush-fit colour matching trickle vents, made from aluminium
- Three coat factory paint finish, dual colour available
- Externally beaded for tradition, taped glass for high security
- · Range of cill sizes available
- Available with a large outerframe (20mm bigger) or a 20mm add on supplied separately
- Head drips sent with all frames
- Crafted by experts
- 70+ year life expectancy