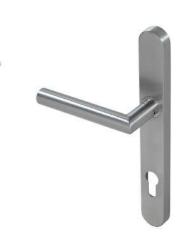

#### **Specification:**

- Exitex low threshold for easy access, available in 3 finishes
- Maco high security multi-point door lock
- Ultion 3\* high security cylinders as standard
- Made from solid Accoya, reliably trusted to not visibly swell, shrink or distort
- Highly decorative details, such as bolection mouldings and R&F panels -style that cannot be matched by uPVC or GRP Composite doors
- · Choice of 7 hardware styles, from 2 suppliers,
- in multiple finishes
- 1.2 whole door U value with double glazing
- 0.71 whole door U value with triple glazing
- PAS24 available

#### **Specification:**

- Exitex low threshold for easy access, available in 3 finishes
- Maco high security multi-point door lock
- Ultion 3\* high security cylinders as standard
- Made from solid Accoya, reliably trusted to not visibly swell, shrink or distort
- Choice of 7 hardware styles, from 2 suppliers,
- in multiple finishes
- 1.2 whole door U value with double glazing
- 0.73 whole door U value with triple glazing
- PAS24 available