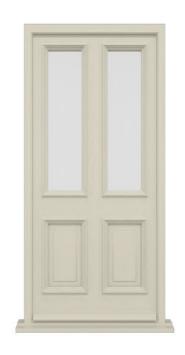

#### **About:**

Our high security entrance doors are available in a range of styles, catering for traditional and modern needs. We offer a range of glass options to compliment each design. Using Maco multipoint door locks, Ultion 3\* door cylinders and solid Accoya, our entrance doors are not only beautiful, but also safe and secure from unwanted intruders.

#### Feature:

- Seamless corner joints, using twin mortice and tenon joints on all sash corners
- Flush-fit colour matching trickle vents, made from aluminium
- Three coat factory paint finish, dual colour available
- Vertically factory hung, ensuring perfect positioning and squareness
- Externally beaded for tradition, taped glass for high security
- Available with a large outerframe (20mm bigger) or a 20mm add on supplied separately
- Available with a stable door opening mechanism
- Crafted by experts
- 70+ year life expectancy

#### **Specification:**

- Exitex low threshold for easy access, available in 3 finishes
- Maco high security multi-point door lock
- Ultion 3\* high security cylinders as standard
- Made from solid Accoya, reliably trusted to not visibly swell, shrink or distort
- Highly decorative details, such as bolection mouldings and R&F panels -style that cannot be matched by uPVC or GRP Composite doors
- · Choice of 7 hardware styles, from 2 suppliers,
- in multiple finishes
- 1.2 whole door U value with double glazing
- 0.71 whole door U value with triple glazing
- PAS24 available