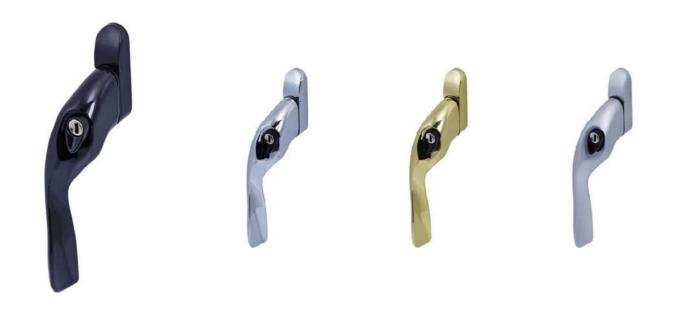

#### Peg stay & butt hinge window stays, Shootbolt window handles fasteners & hinges ( Mitre Opera Regent Spoon Mitre Mitre Window COASTAL shootbolt shootbolt fastener butt hinge handle handle handle Black Polished brass Polished stainless brass Polished stainless steel stainless steel Polished chrome Satin chrome

| Anvil <sup>®</sup> | Shootl                          | bolt window                                                                                                                                                                                                                                                                                                                                                                                                                                                                                                                                                                                                                                                                                                                                                                                                                                                                                                                                                                                                                                                                                                                                                                                                                                                                                                                                                                                                                                                                                                                                                                                                                                                                                                                                                                                                                                                                                                                                                                                                                                                                                                                    | handles                           | Peg stay & butt hinge window stays, fasteners & hinges |                    |                     |                 |                      |                  |                       |  |
|--------------------|---------------------------------|--------------------------------------------------------------------------------------------------------------------------------------------------------------------------------------------------------------------------------------------------------------------------------------------------------------------------------------------------------------------------------------------------------------------------------------------------------------------------------------------------------------------------------------------------------------------------------------------------------------------------------------------------------------------------------------------------------------------------------------------------------------------------------------------------------------------------------------------------------------------------------------------------------------------------------------------------------------------------------------------------------------------------------------------------------------------------------------------------------------------------------------------------------------------------------------------------------------------------------------------------------------------------------------------------------------------------------------------------------------------------------------------------------------------------------------------------------------------------------------------------------------------------------------------------------------------------------------------------------------------------------------------------------------------------------------------------------------------------------------------------------------------------------------------------------------------------------------------------------------------------------------------------------------------------------------------------------------------------------------------------------------------------------------------------------------------------------------------------------------------------------|-----------------------------------|--------------------------------------------------------|--------------------|---------------------|-----------------|----------------------|------------------|-----------------------|--|
|                    | Brompton<br>shootbolt<br>handle | Newbury<br>shootbolt<br>handle                                                                                                                                                                                                                                                                                                                                                                                                                                                                                                                                                                                                                                                                                                                                                                                                                                                                                                                                                                                                                                                                                                                                                                                                                                                                                                                                                                                                                                                                                                                                                                                                                                                                                                                                                                                                                                                                                                                                                                                                                                                                                                 | Monkeytail<br>shootbolt<br>handle | Monkeytail<br>fastener                                 | Monkeytail<br>stay | Newbury<br>fastener | Newbury<br>stay | Brompton<br>fastener | Brompton<br>stay | Window<br>built hinge |  |
|                    | ICE                             | E STORY OF THE STO |                                   | 4                                                      | 1                  | 3                   |                 | No.                  |                  |                       |  |
| Aged brass         | ✓                               | ✓                                                                                                                                                                                                                                                                                                                                                                                                                                                                                                                                                                                                                                                                                                                                                                                                                                                                                                                                                                                                                                                                                                                                                                                                                                                                                                                                                                                                                                                                                                                                                                                                                                                                                                                                                                                                                                                                                                                                                                                                                                                                                                                              |                                   |                                                        |                    | ✓                   | ✓               | ✓                    | ✓                | ✓                     |  |
| Matt black         | ✓                               | ✓                                                                                                                                                                                                                                                                                                                                                                                                                                                                                                                                                                                                                                                                                                                                                                                                                                                                                                                                                                                                                                                                                                                                                                                                                                                                                                                                                                                                                                                                                                                                                                                                                                                                                                                                                                                                                                                                                                                                                                                                                                                                                                                              |                                   |                                                        |                    | ✓                   | ✓               | ✓                    | ✓                | ✓                     |  |
| Satin brass        | ✓                               | ✓                                                                                                                                                                                                                                                                                                                                                                                                                                                                                                                                                                                                                                                                                                                                                                                                                                                                                                                                                                                                                                                                                                                                                                                                                                                                                                                                                                                                                                                                                                                                                                                                                                                                                                                                                                                                                                                                                                                                                                                                                                                                                                                              |                                   |                                                        |                    |                     |                 |                      |                  |                       |  |
| Polished chrome    | ✓                               | ✓                                                                                                                                                                                                                                                                                                                                                                                                                                                                                                                                                                                                                                                                                                                                                                                                                                                                                                                                                                                                                                                                                                                                                                                                                                                                                                                                                                                                                                                                                                                                                                                                                                                                                                                                                                                                                                                                                                                                                                                                                                                                                                                              |                                   |                                                        |                    | ✓                   | ✓               | ✓                    | ✓                | ✓                     |  |
| Polished brass     | ✓                               | ✓                                                                                                                                                                                                                                                                                                                                                                                                                                                                                                                                                                                                                                                                                                                                                                                                                                                                                                                                                                                                                                                                                                                                                                                                                                                                                                                                                                                                                                                                                                                                                                                                                                                                                                                                                                                                                                                                                                                                                                                                                                                                                                                              |                                   |                                                        |                    | ✓                   | ✓               | ✓                    | ✓                | ✓                     |  |
| Polished nickel    | ✓                               | ✓                                                                                                                                                                                                                                                                                                                                                                                                                                                                                                                                                                                                                                                                                                                                                                                                                                                                                                                                                                                                                                                                                                                                                                                                                                                                                                                                                                                                                                                                                                                                                                                                                                                                                                                                                                                                                                                                                                                                                                                                                                                                                                                              |                                   |                                                        |                    | ✓                   | ✓               | ✓                    | ✓                | ✓                     |  |
| Aged bronze        | ✓                               | ✓                                                                                                                                                                                                                                                                                                                                                                                                                                                                                                                                                                                                                                                                                                                                                                                                                                                                                                                                                                                                                                                                                                                                                                                                                                                                                                                                                                                                                                                                                                                                                                                                                                                                                                                                                                                                                                                                                                                                                                                                                                                                                                                              |                                   |                                                        |                    | ✓                   | ✓               | ✓                    | ✓                | ✓                     |  |
| Black              |                                 |                                                                                                                                                                                                                                                                                                                                                                                                                                                                                                                                                                                                                                                                                                                                                                                                                                                                                                                                                                                                                                                                                                                                                                                                                                                                                                                                                                                                                                                                                                                                                                                                                                                                                                                                                                                                                                                                                                                                                                                                                                                                                                                                | ✓                                 | ✓                                                      | ✓                  |                     |                 |                      |                  |                       |  |
| Pewter             |                                 |                                                                                                                                                                                                                                                                                                                                                                                                                                                                                                                                                                                                                                                                                                                                                                                                                                                                                                                                                                                                                                                                                                                                                                                                                                                                                                                                                                                                                                                                                                                                                                                                                                                                                                                                                                                                                                                                                                                                                                                                                                                                                                                                | ✓                                 | ✓                                                      | ✓                  |                     |                 |                      |                  |                       |  |