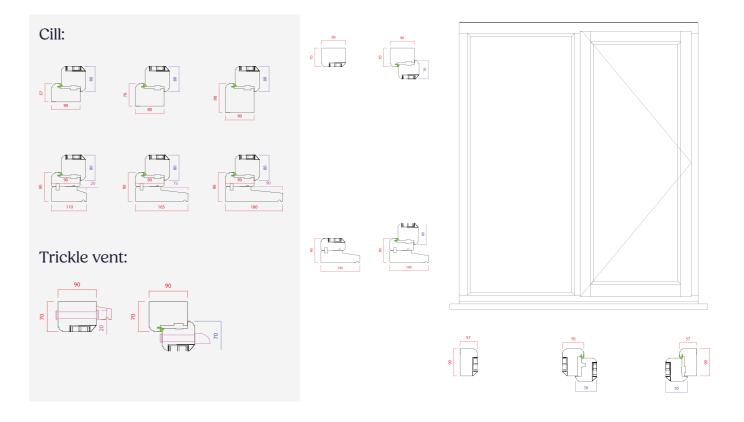

## Flush-fit, colour matched trickle vents

Trickle vents are ugly, but ours are made from aluminium, not plastic. They boast a flush finish inside and out, with the outside grille being virtually hidden by our head drip when fitted in the outer frame. We paint our vents, so they are an identical match to the colour of the frame.

#### Feature:

- Seamless corner joints, using twin mortice and tenon joints on all sash corners
- Flush-fit colour matching trickle vents, made from aluminium
- Three coat factory paint finish, dual colour available
- Externally beaded for tradition, taped glass for high security
- · Range of cill sizes available
- Available with a large outerframe (20mm bigger) or a 20mm add on supplied separately
- Head drips sent with all frames
- Crafted by experts
- 70+ year life expectancy

#### **Specification:**

- Traditional looking peg-stay, fastener and hinge
- Choice of 4 hardware styles, from 2 suppliers, in multiple finishes
- 1.2 whole window U value with double glazing
- 0.68 whole window U value with triple glazing