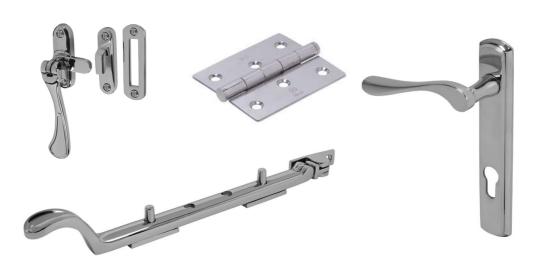

## Hardware

#### 8 ranges from 2 suppliers

From Llandrindod Wells, Wales 'From The Anvil' boast over twenty three years of experience.

Combining beauty with durability, expert Blacksmiths hand craft exquisite products by forging mild steel and hot forging brass to make one-of-a-kind ironmongery that will last a lifetime. This is our super premium grade hardware.

Born on the rugged shores of Cornwall back in 2003, Coastal Group is a family owned business that specialises in the design and manufacture of precision-made hardware solutions for external doors and windows.