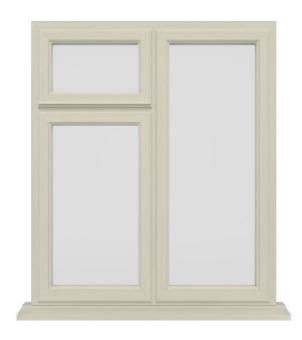

#### **About:**

Our flush windows are hand crafted to perfection, offering a traditional look outside the property with the window sash finishing flush with the frame.

This version comes with a peg stay and butt hinge hardware option, for a traditional look. Available with both double and triple glazing.

#### Feature:

- Seamless corner joints, using twin mortice and tenon joints on all sash corners
- Flush-fit colour matching trickle vents, made from aluminium
- Three coat factory paint finish, dual colour available
- Externally beaded for tradition, taped glass for high security
- · Range of cill sizes available
- Available with a large outerframe (20mm bigger) or a 20mm add on supplied separately
- Head drips sent with all frames
- Crafted by experts
- 70+ year life expectancy

#### **Specification:**

- Traditional looking peg-stay, fastener and hinge
- Choice of 4 hardware styles, from 2 suppliers, in multiple finishes
- 1.2 whole window U value with double glazing
- 0.68 whole window U value with triple glazing