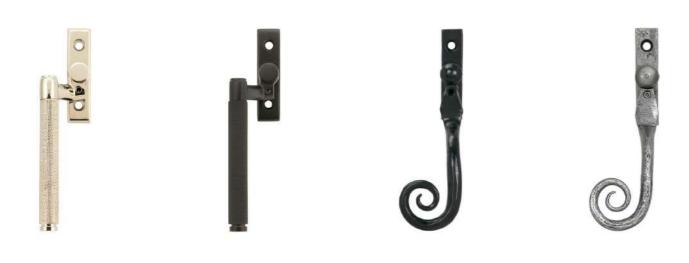

#### Peg stay & butt hinge window stays, Shootbolt window handles fasteners & hinges ( Mitre Opera Regent Spoon Mitre Mitre Window COASTAL shootbolt shootbolt fastener butt hinge handle handle handle Black Polished brass Polished stainless brass Polished stainless steel stainless steel Polished chrome Satin chrome

| Anvil <sup>®</sup> | Shootl                          | bolt window                                                                                                                                                                                                                                                                                                                                                                                                                                                                                                                                                                                                                                                                                                                                                                                                                                                                                                                                                                                                                                                                                                                                                                                                                                                                                                                                                                                                                                                                                                                                                                                                                                                                                                                                                                                                                                                                                                                                                                                                                                                                                                                    | handles                           | Peg stay & butt hinge window stays, fasteners & hinges |                    |                     |                 |                      |                  |                       |  |
|--------------------|---------------------------------|--------------------------------------------------------------------------------------------------------------------------------------------------------------------------------------------------------------------------------------------------------------------------------------------------------------------------------------------------------------------------------------------------------------------------------------------------------------------------------------------------------------------------------------------------------------------------------------------------------------------------------------------------------------------------------------------------------------------------------------------------------------------------------------------------------------------------------------------------------------------------------------------------------------------------------------------------------------------------------------------------------------------------------------------------------------------------------------------------------------------------------------------------------------------------------------------------------------------------------------------------------------------------------------------------------------------------------------------------------------------------------------------------------------------------------------------------------------------------------------------------------------------------------------------------------------------------------------------------------------------------------------------------------------------------------------------------------------------------------------------------------------------------------------------------------------------------------------------------------------------------------------------------------------------------------------------------------------------------------------------------------------------------------------------------------------------------------------------------------------------------------|-----------------------------------|--------------------------------------------------------|--------------------|---------------------|-----------------|----------------------|------------------|-----------------------|--|
|                    | Brompton<br>shootbolt<br>handle | Newbury<br>shootbolt<br>handle                                                                                                                                                                                                                                                                                                                                                                                                                                                                                                                                                                                                                                                                                                                                                                                                                                                                                                                                                                                                                                                                                                                                                                                                                                                                                                                                                                                                                                                                                                                                                                                                                                                                                                                                                                                                                                                                                                                                                                                                                                                                                                 | Monkeytail<br>shootbolt<br>handle | Monkeytail<br>fastener                                 | Monkeytail<br>stay | Newbury<br>fastener | Newbury<br>stay | Brompton<br>fastener | Brompton<br>stay | Window<br>built hinge |  |
|                    | ICE                             | E STORY OF THE STO |                                   | 4                                                      | 1                  | 3                   |                 | No.                  |                  |                       |  |
| Aged brass         | ✓                               | ✓                                                                                                                                                                                                                                                                                                                                                                                                                                                                                                                                                                                                                                                                                                                                                                                                                                                                                                                                                                                                                                                                                                                                                                                                                                                                                                                                                                                                                                                                                                                                                                                                                                                                                                                                                                                                                                                                                                                                                                                                                                                                                                                              |                                   |                                                        |                    | ✓                   | ✓               | ✓                    | ✓                | ✓                     |  |
| Matt black         | ✓                               | ✓                                                                                                                                                                                                                                                                                                                                                                                                                                                                                                                                                                                                                                                                                                                                                                                                                                                                                                                                                                                                                                                                                                                                                                                                                                                                                                                                                                                                                                                                                                                                                                                                                                                                                                                                                                                                                                                                                                                                                                                                                                                                                                                              |                                   |                                                        |                    | ✓                   | ✓               | ✓                    | ✓                | ✓                     |  |
| Satin brass        | ✓                               | ✓                                                                                                                                                                                                                                                                                                                                                                                                                                                                                                                                                                                                                                                                                                                                                                                                                                                                                                                                                                                                                                                                                                                                                                                                                                                                                                                                                                                                                                                                                                                                                                                                                                                                                                                                                                                                                                                                                                                                                                                                                                                                                                                              |                                   |                                                        |                    |                     |                 |                      |                  |                       |  |
| Polished chrome    | ✓                               | ✓                                                                                                                                                                                                                                                                                                                                                                                                                                                                                                                                                                                                                                                                                                                                                                                                                                                                                                                                                                                                                                                                                                                                                                                                                                                                                                                                                                                                                                                                                                                                                                                                                                                                                                                                                                                                                                                                                                                                                                                                                                                                                                                              |                                   |                                                        |                    | ✓                   | ✓               | ✓                    | ✓                | ✓                     |  |
| Polished brass     | ✓                               | ✓                                                                                                                                                                                                                                                                                                                                                                                                                                                                                                                                                                                                                                                                                                                                                                                                                                                                                                                                                                                                                                                                                                                                                                                                                                                                                                                                                                                                                                                                                                                                                                                                                                                                                                                                                                                                                                                                                                                                                                                                                                                                                                                              |                                   |                                                        |                    | ✓                   | ✓               | ✓                    | ✓                | ✓                     |  |
| Polished nickel    | ✓                               | ✓                                                                                                                                                                                                                                                                                                                                                                                                                                                                                                                                                                                                                                                                                                                                                                                                                                                                                                                                                                                                                                                                                                                                                                                                                                                                                                                                                                                                                                                                                                                                                                                                                                                                                                                                                                                                                                                                                                                                                                                                                                                                                                                              |                                   |                                                        |                    | ✓                   | ✓               | ✓                    | ✓                | ✓                     |  |
| Aged bronze        | ✓                               | ✓                                                                                                                                                                                                                                                                                                                                                                                                                                                                                                                                                                                                                                                                                                                                                                                                                                                                                                                                                                                                                                                                                                                                                                                                                                                                                                                                                                                                                                                                                                                                                                                                                                                                                                                                                                                                                                                                                                                                                                                                                                                                                                                              |                                   |                                                        |                    | ✓                   | ✓               | ✓                    | ✓                | ✓                     |  |
| Black              |                                 |                                                                                                                                                                                                                                                                                                                                                                                                                                                                                                                                                                                                                                                                                                                                                                                                                                                                                                                                                                                                                                                                                                                                                                                                                                                                                                                                                                                                                                                                                                                                                                                                                                                                                                                                                                                                                                                                                                                                                                                                                                                                                                                                | ✓                                 | ✓                                                      | ✓                  |                     |                 |                      |                  |                       |  |
| Pewter             |                                 |                                                                                                                                                                                                                                                                                                                                                                                                                                                                                                                                                                                                                                                                                                                                                                                                                                                                                                                                                                                                                                                                                                                                                                                                                                                                                                                                                                                                                                                                                                                                                                                                                                                                                                                                                                                                                                                                                                                                                                                                                                                                                                                                | ✓                                 | ✓                                                      | ✓                  |                     |                 |                      |                  |                       |  |