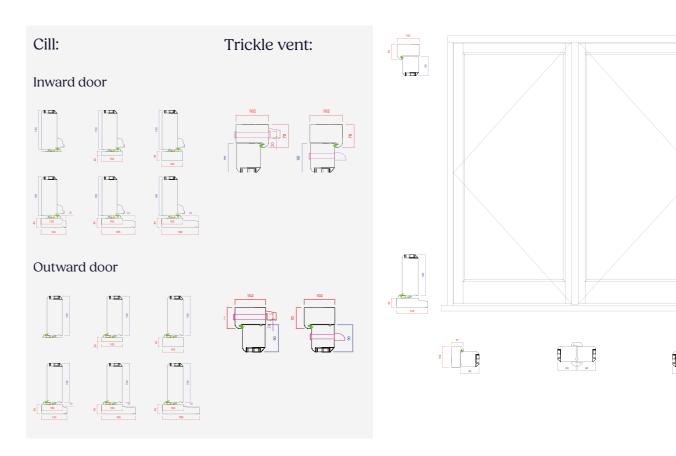

## Flush-fit, colour matched trickle vents

Trickle vents are ugly, but ours are made from aluminium, not plastic. They boast a flush finish inside and out, with the outside grille being virtually hidden by our head drip when fitted in the outer frame. We paint our vents, so they are an identical match to the colour of the frame.

\*Flush vent externally is only available in outer frame and head drip must be fitted.