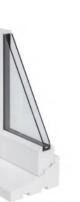

### **Stormproof window**

Shootbolt and friction hinge

Double Glazed U-Value

Triple Glazed U-Value

#### **About:**

Our stormproof windows are hand crafted to perfection, offering double rebated protection against the outside elements. This version comes with Yale shootbolt locking and friction hinges. Available with both double and triple glazing.

#### Feature:

- Seamless corner joints, using twin mortice and tenon joints on all sash corners
- Flush-fit colour matching trickle vents, made from aluminium
- Three coat factory paint finish, dual colour available
- Externally beaded for tradition, taped glass for high security
- · Range of cill sizes available
- Available with a large outerframe (20mm bigger) or a 20mm add on supplied separately
- · Head drips sent with all frames
- Crafted by experts
- 70+ year life expectancy

#### **Specification:**

- Yale multi point shootbolt lock with night vent position
- Choice of 7 shootbolt window handle styles, from 2 suppliers, in multiple finishes
- High security friction hinges, egress as standard on all side openers
- 1.2 whole window U value with double glazing
- 0.72 whole window U value with triple glazing