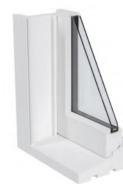

### Flush window

#### **About:**

Our flush windows are hand crafted to perfection, offering a traditional look outside the property with the window sash finishing flush with the frame. This version comes with Yale shootbolt locking and friction hinges, meaning PAS24 can be achieved. Available with both double and triple glazing.

#### Feature:

- Seamless corner joints, using twin mortice and tenon joints on all sash corners
- Flush-fit colour matching trickle vents, made from aluminium
- Three coat factory paint finish, dual colour available
- · Externally beaded for tradition,
- taped glass for high security
- · Range of cill sizes available
- Available with a large outerframe (20mm bigger) or a 20mm add on supplied separately
- Head drips sent with all frames
- Crafted by experts
- 70+ year life expectancy

#### **Specification:**

- Yale multi point shootbolt lock with night vent position
- Choice of 7 shootbolt window handle styles, from 2 suppliers, in multiple finishes
- High security friction hinges, egress as standard on all side openers
- 1.2 whole window U value with double glazing
- 0.73 whole window U value with triple glazing
- PAS24 available