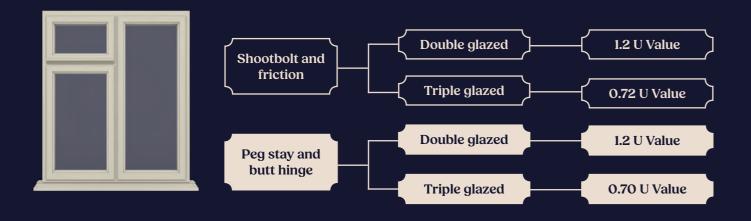

### **Stormproof window**

Shootbolt and friction hinge

Double Glazed U-Value

Triple Glazed U-Value

#### **About:**

Our stormproof windows are hand crafted to perfection, offering double rebated protection against the outside elements. This version comes with Yale shootbolt locking and friction hinges. Available with both double and triple glazing.

#### Feature:

- Seamless corner joints, using twin mortice and tenon joints on all sash corners
- Flush-fit colour matching trickle vents, made from aluminium
- Three coat factory paint finish, dual colour available
- Externally beaded for tradition, taped glass for high security
- · Range of cill sizes available
- Available with a large outerframe (20mm bigger) or a 20mm add on supplied separately
- · Head drips sent with all frames
- Crafted by experts
- 70+ year life expectancy

#### **Specification:**

- Yale multi point shootbolt lock with night vent position
- Choice of 7 shootbolt window handle styles, from 2 suppliers, in multiple finishes
- High security friction hinges, egress as standard on all side openers
- 1.2 whole window U value with double glazing
- 0.72 whole window U value with triple glazing

## **Stormproof window**

Peg stay and butt hinge

Double Glazed U-Value

Triple Glazed U-Value

#### **About:**

Our stormproof windows are hand crafted to perfection, offering double rebated protection against the outside elements.

This version comes with peg-stays, fasteners and stormproof butt hinges to maintain a more traditional look and feel. Available with both double and triple glazing.

#### Feature:

- Seamless corner joints, using twin mortice and tenon joints on all sash corners
- Flush-fit colour matching trickle vents, made from aluminium
- Three coat factory paint finish, dual colour available
- Externally beaded for tradition, taped glass for high security
- Range of cill sizes available
- Available with a large outerframe (20mm bigger) or a 20mm add on supplied separately
- Head drips sent with all frames
- Crafted by experts
- 70+ year life expectancy

#### **Specification:**

- Traditional looking peg-stay, fastener and hinge
- · Choice of 4 hardware styles, from 2 suppliers,
- in multiple finishes
- 1.2 whole window U value with double glazing
- 0.70 whole window U value with triple glazing