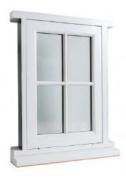

### Flush window

#### **About:**

Our flush windows are hand crafted to perfection, offering a traditional look outside the property with the window sash finishing flush with the frame. This version comes with Yale shootbolt locking and friction hinges, meaning PAS24 can be achieved. Available with both double and triple glazing.

#### Feature:

- Seamless corner joints, using twin mortice and tenon joints on all sash corners
- Flush-fit colour matching trickle vents, made from aluminium
- Three coat factory paint finish, dual colour available
- · Externally beaded for tradition,
- taped glass for high security
- · Range of cill sizes available
- Available with a large outerframe (20mm bigger) or a 20mm add on supplied separately
- Head drips sent with all frames
- Crafted by experts
- 70+ year life expectancy

#### **Specification:**

- Yale multi point shootbolt lock with night vent position
- Choice of 7 shootbolt window handle styles, from 2 suppliers, in multiple finishes
- High security friction hinges, egress as standard on all side openers
- 1.2 whole window U value with double glazing
- 0.73 whole window U value with triple glazing
- PAS24 available