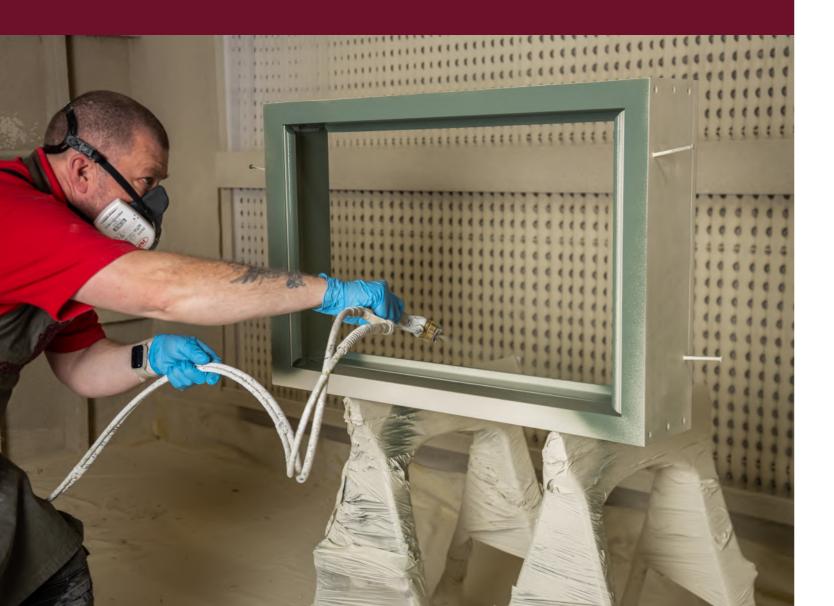

#### Three-coat, dual colour paint

We apply a three-coat professional spray finish to all our windows and doors, ensuring a perfectly consistent finish every time. Each coat contains 120-150 microns of paint, which is the equivalent of 10 brush coats. We can match any RAL or Farrow & Ball colour, and we can dual colour, giving a different appearance to the inside and outside of the home.

#### **Paint**

Our paint comes from leading supplier Teknos, who have been producing in Finland since 1948. Teknos have been working in collaboration with Accoya since 2008, ensuring a perfect combination for a long-lasting finish. All our windows and doors are triple coated in our dedicated paint shop before leaving our workshop.

All our windows and doors receive a three-coat professional spray finish before leaving our workshop. We can match any RAL or Farrow & Ball colour, and we can dual-colour, giving a different appearance inside and outside.