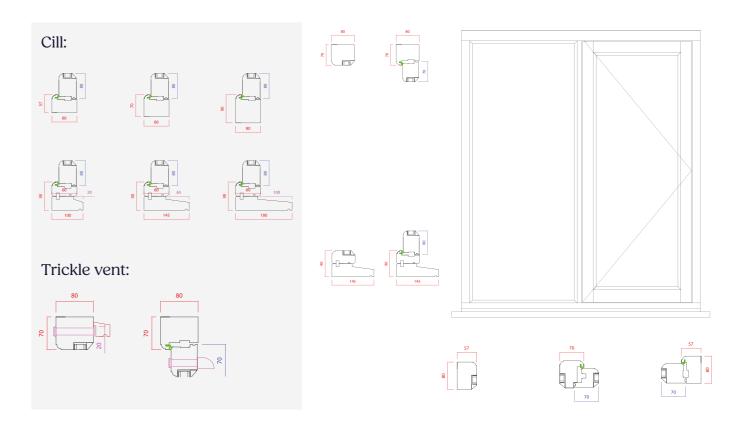

#### **About:**

Our flush windows are hand crafted to perfection, offering a traditional look outside the property with the window sash finishing flush with the frame. This version comes with Yale shootbolt locking and friction hinges, meaning PAS24 can be achieved. Available with both double and triple glazing.

#### Feature:

- Seamless corner joints, using twin mortice and tenon joints on all sash corners
- Flush-fit colour matching trickle vents, made from aluminium
- Three coat factory paint finish, dual colour available
- · Externally beaded for tradition,
- taped glass for high security
- · Range of cill sizes available
- Available with a large outerframe (20mm bigger) or a 20mm add on supplied separately
- Head drips sent with all frames
- Crafted by experts
- 70+ year life expectancy

#### **Specification:**

- Yale multi point shootbolt lock with night vent position
- Choice of 7 shootbolt window handle styles, from 2 suppliers, in multiple finishes
- High security friction hinges, egress as standard on all side openers
- 1.2 whole window U value with double glazing
- 0.73 whole window U value with triple glazing
- PAS24 available

## Flush-fit, colour matched trickle vents

Trickle vents are ugly, but ours are made from aluminium, not plastic. They boast a flush finish inside and out, with the outside grille being virtually hidden by our head drip when fitted in the outer frame. We paint our vents, so they are an identical match to the colour of the frame.