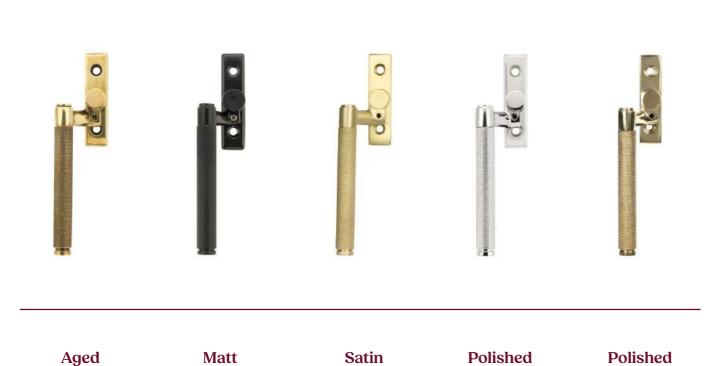

#### Peg stay & butt hinge window stays, Shootbolt window handles fasteners & hinges ( Mitre Opera Regent Spoon Mitre Mitre Window COASTAL shootbolt shootbolt fastener butt hinge handle handle handle Black Polished brass Polished stainless brass Polished stainless steel stainless steel Polished chrome Satin chrome

| Anvil <sup>®</sup> | Shootl                          | bolt window                                                                                                                                                                                                                                                                                                                                                                                                                                                                                                                                                                                                                                                                                                                                                                                                                                                                                                                                                                                                                                                                                                                                                                                                                                                                                                                                                                                                                                                                                                                                                                                                                                                                                                                                                                                                                                                                                                                                                                                                                                                                                                                    | handles                           | Peg stay & butt hinge window stays, fasteners & hinges |                    |                     |                 |                      |                  |                       |  |
|--------------------|---------------------------------|--------------------------------------------------------------------------------------------------------------------------------------------------------------------------------------------------------------------------------------------------------------------------------------------------------------------------------------------------------------------------------------------------------------------------------------------------------------------------------------------------------------------------------------------------------------------------------------------------------------------------------------------------------------------------------------------------------------------------------------------------------------------------------------------------------------------------------------------------------------------------------------------------------------------------------------------------------------------------------------------------------------------------------------------------------------------------------------------------------------------------------------------------------------------------------------------------------------------------------------------------------------------------------------------------------------------------------------------------------------------------------------------------------------------------------------------------------------------------------------------------------------------------------------------------------------------------------------------------------------------------------------------------------------------------------------------------------------------------------------------------------------------------------------------------------------------------------------------------------------------------------------------------------------------------------------------------------------------------------------------------------------------------------------------------------------------------------------------------------------------------------|-----------------------------------|--------------------------------------------------------|--------------------|---------------------|-----------------|----------------------|------------------|-----------------------|--|
|                    | Brompton<br>shootbolt<br>handle | Newbury<br>shootbolt<br>handle                                                                                                                                                                                                                                                                                                                                                                                                                                                                                                                                                                                                                                                                                                                                                                                                                                                                                                                                                                                                                                                                                                                                                                                                                                                                                                                                                                                                                                                                                                                                                                                                                                                                                                                                                                                                                                                                                                                                                                                                                                                                                                 | Monkeytail<br>shootbolt<br>handle | Monkeytail<br>fastener                                 | Monkeytail<br>stay | Newbury<br>fastener | Newbury<br>stay | Brompton<br>fastener | Brompton<br>stay | Window<br>built hinge |  |
|                    | ICE                             | E STORY OF THE STO |                                   | 4                                                      | 1                  | 3                   |                 | No.                  |                  |                       |  |
| Aged brass         | ✓                               | ✓                                                                                                                                                                                                                                                                                                                                                                                                                                                                                                                                                                                                                                                                                                                                                                                                                                                                                                                                                                                                                                                                                                                                                                                                                                                                                                                                                                                                                                                                                                                                                                                                                                                                                                                                                                                                                                                                                                                                                                                                                                                                                                                              |                                   |                                                        |                    | ✓                   | ✓               | ✓                    | ✓                | ✓                     |  |
| Matt black         | ✓                               | ✓                                                                                                                                                                                                                                                                                                                                                                                                                                                                                                                                                                                                                                                                                                                                                                                                                                                                                                                                                                                                                                                                                                                                                                                                                                                                                                                                                                                                                                                                                                                                                                                                                                                                                                                                                                                                                                                                                                                                                                                                                                                                                                                              |                                   |                                                        |                    | ✓                   | ✓               | ✓                    | ✓                | ✓                     |  |
| Satin brass        | ✓                               | ✓                                                                                                                                                                                                                                                                                                                                                                                                                                                                                                                                                                                                                                                                                                                                                                                                                                                                                                                                                                                                                                                                                                                                                                                                                                                                                                                                                                                                                                                                                                                                                                                                                                                                                                                                                                                                                                                                                                                                                                                                                                                                                                                              |                                   |                                                        |                    |                     |                 |                      |                  |                       |  |
| Polished chrome    | ✓                               | ✓                                                                                                                                                                                                                                                                                                                                                                                                                                                                                                                                                                                                                                                                                                                                                                                                                                                                                                                                                                                                                                                                                                                                                                                                                                                                                                                                                                                                                                                                                                                                                                                                                                                                                                                                                                                                                                                                                                                                                                                                                                                                                                                              |                                   |                                                        |                    | ✓                   | ✓               | ✓                    | ✓                | ✓                     |  |
| Polished brass     | ✓                               | ✓                                                                                                                                                                                                                                                                                                                                                                                                                                                                                                                                                                                                                                                                                                                                                                                                                                                                                                                                                                                                                                                                                                                                                                                                                                                                                                                                                                                                                                                                                                                                                                                                                                                                                                                                                                                                                                                                                                                                                                                                                                                                                                                              |                                   |                                                        |                    | ✓                   | ✓               | ✓                    | ✓                | ✓                     |  |
| Polished nickel    | ✓                               | ✓                                                                                                                                                                                                                                                                                                                                                                                                                                                                                                                                                                                                                                                                                                                                                                                                                                                                                                                                                                                                                                                                                                                                                                                                                                                                                                                                                                                                                                                                                                                                                                                                                                                                                                                                                                                                                                                                                                                                                                                                                                                                                                                              |                                   |                                                        |                    | ✓                   | ✓               | ✓                    | ✓                | ✓                     |  |
| Aged bronze        | ✓                               | ✓                                                                                                                                                                                                                                                                                                                                                                                                                                                                                                                                                                                                                                                                                                                                                                                                                                                                                                                                                                                                                                                                                                                                                                                                                                                                                                                                                                                                                                                                                                                                                                                                                                                                                                                                                                                                                                                                                                                                                                                                                                                                                                                              |                                   |                                                        |                    | ✓                   | ✓               | ✓                    | ✓                | ✓                     |  |
| Black              |                                 |                                                                                                                                                                                                                                                                                                                                                                                                                                                                                                                                                                                                                                                                                                                                                                                                                                                                                                                                                                                                                                                                                                                                                                                                                                                                                                                                                                                                                                                                                                                                                                                                                                                                                                                                                                                                                                                                                                                                                                                                                                                                                                                                | ✓                                 | ✓                                                      | ✓                  |                     |                 |                      |                  |                       |  |
| Pewter             |                                 |                                                                                                                                                                                                                                                                                                                                                                                                                                                                                                                                                                                                                                                                                                                                                                                                                                                                                                                                                                                                                                                                                                                                                                                                                                                                                                                                                                                                                                                                                                                                                                                                                                                                                                                                                                                                                                                                                                                                                                                                                                                                                                                                | ✓                                 | ✓                                                      | ✓                  |                     |                 |                      |                  |                       |  |

## **Finishes**

black

brass

brass

brass

chrome

Polished Aged Black Pewter nickel bronze