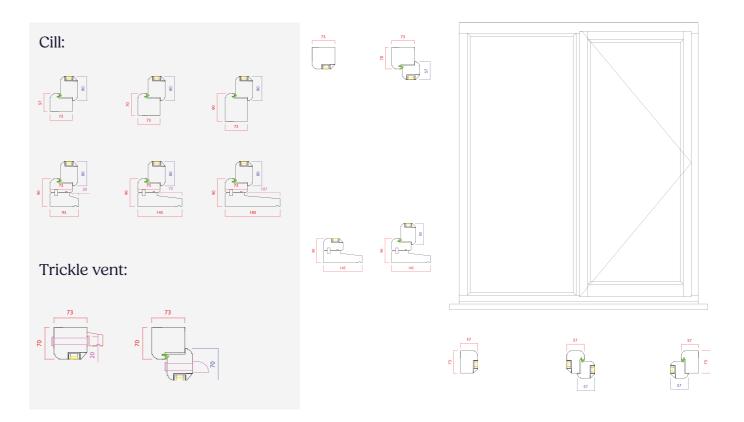

#### **Flush window**

#### **Stormproof window**

#### **Sash window**

#### **Entrance door**

#### French door

#### **Sliding door**

#### **Bi-fold door**

#### Feature:

- Seamless corner joints, using twin mortice and tenon joints on all sash corners
- Flush-fit colour matching trickle vents, made from aluminium
- Three coat factory paint finish, dual colour available
- · Externally beaded for tradition,
- taped glass for high security
- · Range of cill sizes available
- Available with a large outerframe (20mm bigger) or a 20mm add on supplied separately
- Head drips sent with all frames
- Crafted by experts
- 70+ year life expectancy

#### Feature:

- Seamless corner joints, using twin mortice and tenon joints on all sash corners
- Flush-fit colour matching trickle vents, made from aluminium
- Three coat factory paint finish, dual colour available
- Externally beaded for tradition, taped glass for high security
- · Range of cill sizes available
- Available with a large outerframe (20mm bigger) or a 20mm add on supplied separately
- Head drips sent with all frames
- Crafted by experts
- 70+ year life expectancy

#### Feature:

- Seamless corner joints, using twin mortice and tenon joints on all sash corners
- Flush-fit colour matching trickle vents, made from aluminium
- Three coat factory paint finish, dual colour available
- Externally beaded for tradition, taped glass for high security
- · Range of cill sizes available
- Available with a large outerframe (20mm bigger) or a 20mm add on supplied separately
- · Head drips sent with all frames
- Crafted by experts
- 70+ year life expectancy

#### Feature:

- Seamless corner joints, using twin mortice and tenon joints on all sash corners
- Flush-fit colour matching trickle vents, made from aluminium
- Three coat factory paint finish, dual colour available
- Externally beaded for tradition, taped glass for high security
- Range of cill sizes available
- Available with a large outerframe (20mm bigger) or a 20mm add on supplied separately
- Head drips sent with all frames
- Crafted by experts
- 70+ year life expectancy

#### Feature:

- Seamless corner joints, using twin mortice and tenon joints on all sash corners
- Flush-fit colour matching trickle vents, made from aluminium
- Three coat factory paint finish, dual colour available
- Externally beaded for tradition, taped glass for high security
- Available with a large outerframe (20mm bigger) or a 20mm add on supplied separately
- Crafted by experts
- 70+ year life expectancy

#### Feature:

- · Seamless corner joints, using twin mortice and tenon joints on all sash corners
- · Flush-fit colour matching trickle vents, made from aluminium
- Three coat factory paint finish, dual colour available
- Externally beaded for tradition, taped glass for high security
- Available with a large outerframe (20mm bigger) or a 20mm add on supplied separately
- Crafted by experts
- 70+ year life expectancy

#### Feature:

- Seamless corner joints, using twin mortice and tenon joints on all sash corners
- Flush-fit colour matching trickle vents, made from aluminium
- Three coat factory paint finish, dual colour available
- Vertically factory hung, ensuring perfect positioning and squareness
- Externally beaded for tradition, taped glass for high security
- Available with a large outerframe (20mm bigger) or a 20mm add on supplied separately
- Available with a stable door opening mechanism
- Crafted by experts
- 70+ year life expectancy

#### Feature:

- Seamless corner joints, using twin mortice and tenon joints on all sash corners
- Flush-fit colour matching trickle vents, made from aluminium
- Three coat factory paint finish, dual colour available
- Vertically factory hung, ensuring perfect positioning and squareness
- Externally beaded for tradition, taped glass for high security
- Available with a large outerframe (20mm bigger) or a 20mm add on supplied separately
- · Available in a range of styles
- Crafted by experts
- 70+ year life expectancy

#### Feature:

- Seamless corner joints, using twin mortice and tenon joints on all sash corners
- · Flush-fit colour matching trickle vents, made from aluminium
- Three coat factory paint finish, dual colour available
- Vertically factory hung, ensuring perfect positioning and squareness
- Externally beaded for tradition, taped glass for high security
- Available with a large outerframe (20mm bigger) or a 20mm add on supplied separately
- Available in a range of configurations
- Crafted by experts
- 70+ year life expectancy

#### Feature:

- Seamless corner joints, using twin mortice and tenon joints on all sash corners
- Flush-fit colour matching trickle vents, made from aluminium
- Three coat factory paint finish, dual colour available
- Vertically factory hung, ensuring perfect positioning and squareness
- Externally beaded for tradition, taped glass for high security
- Available with a large outerframe (20mm bigger) or a 20mm add on supplied separately
- Available in a range of configurations
- Crafted by experts
- 70+ year life expectancy

## Flush-fit, colour matched trickle vents

Trickle vents are ugly, but ours are made from aluminium, not plastic. They boast a flush finish inside and out, with the outside grille being virtually hidden by our head drip when fitted in the outer frame. We paint our vents, so they are an identical match to the colour of the frame.