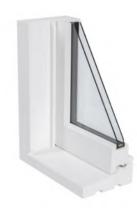

#### Externally beaded, glass sealed

Our windows and doors are externally beaded, which gives them the traditional look they deserve. Our glass is security taped in place meaning it cannot be removed from the outside by unwanted intruders. External beading not only looks better, but it also eliminates the risk of water building up in the rebate channel, which can inevitably work its way through an internal bead into the home causing damage to internal surfaces.

#### Twin mortice and tenon sash joint

Over four decades we've perfected our corner joints. On window sashes we take extra time to craft twin mortice and tenon joints, as standard, combined with star dowel fixing.

This traditional method ensures every corner leaves our workshop strong, secure, and ready to last for a lifetime of operation.