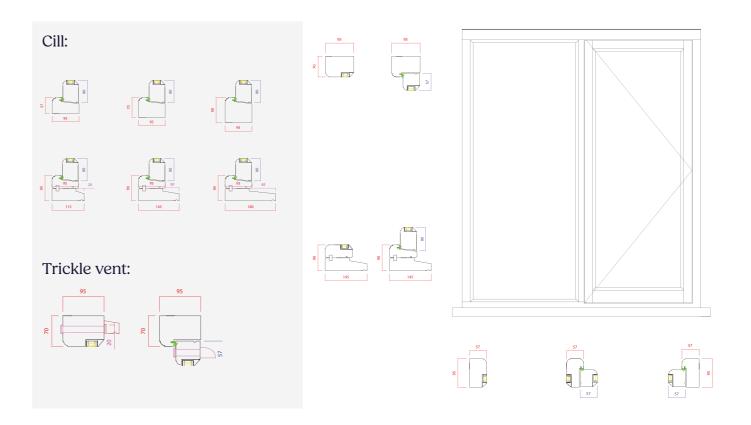

### Flush window

#### **About:**

Our flush windows are hand crafted to perfection, offering a traditional look outside the property with the window sash finishing flush with the frame. This version comes with Yale shootbolt locking and friction hinges, meaning PAS24 can be achieved. Available with both double and triple glazing.

#### Feature:

- Seamless corner joints, using twin mortice and tenon joints on all sash corners
- Flush-fit colour matching trickle vents, made from aluminium
- Three coat factory paint finish, dual colour available
- · Externally beaded for tradition,
- taped glass for high security
- · Range of cill sizes available
- Available with a large outerframe (20mm bigger) or a 20mm add on supplied separately
- Head drips sent with all frames
- Crafted by experts
- 70+ year life expectancy

#### **Specification:**

- Yale multi point shootbolt lock with night vent position
- Choice of 7 shootbolt window handle styles, from 2 suppliers, in multiple finishes
- High security friction hinges, egress as standard on all side openers
- 1.2 whole window U value with double glazing
- 0.73 whole window U value with triple glazing
- PAS24 available