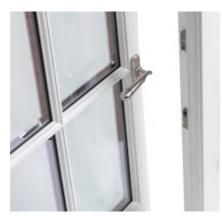

#### Shootbolt and egress, as standard

We fit shootbolt locking as standard, and egress escape hinges on all side openers as standard. As well as effortlessly complying with fire escape regulations if sash widths allow, egress hinges provide a traditional timber look, with the sash swinging open from the corner. Butt hinges with peg stays are also available.

#### **About:**

Our flush windows are hand crafted to perfection, offering a traditional look outside the property with the window sash finishing flush with the frame. This version comes with Yale shootbolt locking and friction hinges, meaning PAS24 can be achieved. Available with both double and triple glazing.

#### **Specification:**

- Yale multi point shootbolt lock with night vent position
- Choice of 7 shootbolt window handle styles, from 2 suppliers, in multiple finishes
- High security friction hinges, egress as standard on all side openers
- 1.2 whole window U value with double glazing
- 0.73 whole window U value with triple glazing
- PAS24 available