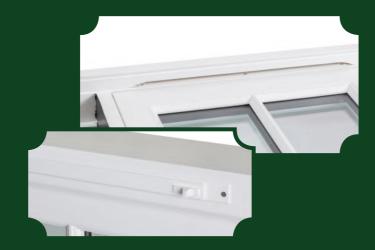

#### **Seamless corners**

Mass-produced timber manufacturers that focus on speed can often be identified by their use of shadow grooves on the frame and sash corner joints. Shadow grooves are used regularly because they hide corners that are not perfectly flush fitting. Decades of bench joinery experience enables us to achieve mortice and tenon corner joints that are seamless, flush and almost invisible. We finish them flush because we proudly enjoy having nowhere to hide. Our corners are perfect every time.

## Flush-fit, colour matched trickle vents

Trickle vents are ugly, but ours are made from aluminium, not plastic. They boast a flush finish inside and out, with the outside grille being virtually hidden by our head drip when fitted in the outer frame. We paint our vents, so they are an identical match to the colour of the frame.

#### Shootbolt and egress, as standard

We fit shootbolt locking as standard, and egress escape hinges on all side openers as standard. As well as effortlessly complying with fire escape regulations if sash widths allow, egress hinges provide a traditional timber look, with the sash swinging open from the corner. Butt hinges with peg stays are also available.