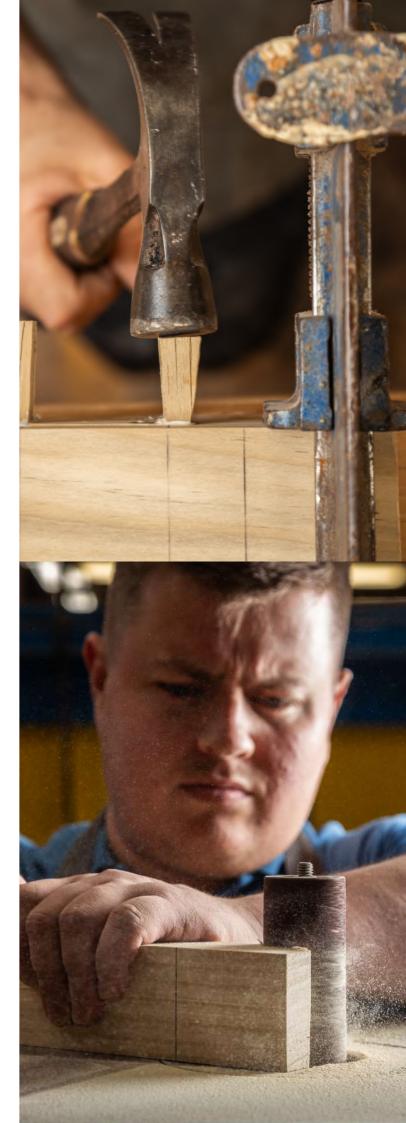

## Our crafting techniques

#### **Seamless corners**

Mass-produced timber manufacturers that focus on speed can often be identified by their use of shadow grooves on the frame and sash corner joints. Shadow grooves are used regularly because they hide corners that are not perfectly flush fitting. Decades of bench joinery experience enables us to achieve mortice and tenon corner joints that are seamless, flush and almost invisible. We finish them flush because we proudly enjoy having nowhere to hide. Our corners are perfect every time.

#### Twin mortice and tenon sash joint

Over four decades we've perfected our corner joints. On window sashes we take extra time to craft twin mortice and tenon joints, as standard, combined with star dowel fixing.

This traditional method ensures every corner leaves our workshop strong, secure, and ready to last for a lifetime of operation.