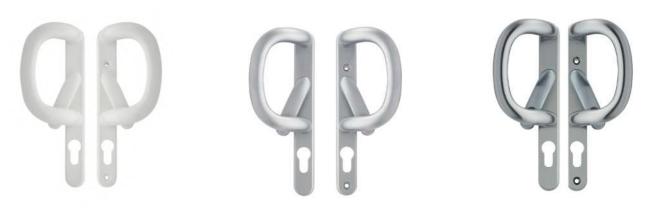

## **Finishes**

black

brass

brass

brass

chrome

Polished Aged Black Pewter nickel bronze

## Finishes

Satin stainless steel

Polished stainless steel

Satin brass stainless PVD

Polished brass stainless PVD

Black stainless PVD