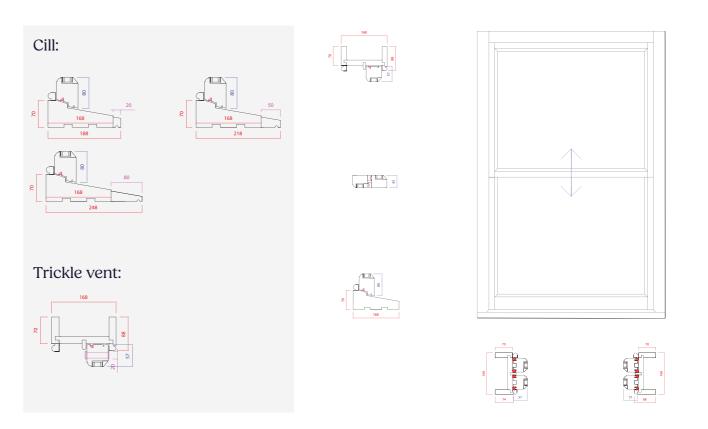

## Flush-fit, colour matched trickle vents

Trickle vents are ugly, but ours are made from aluminium, not plastic. They boast a flush finish inside and out, with the outside grille being virtually hidden by our head drip when fitted in the outer frame. We paint our vents, so they are an identical match to the colour of the frame.

#### Feature:

- Seamless corner joints, using twin mortice and tenon joints on all sash corners
- Flush-fit colour matching trickle vents, made from aluminium
- Three coat factory paint finish, dual colour available
- · Externally beaded for tradition,
- taped glass for high security
- · Range of cill sizes available
- Available with a large outerframe (20mm bigger) or a 20mm add on supplied separately
- Head drips sent with all frames
- Crafted by experts
- 70+ year life expectancy

#### Feature:

- Seamless corner joints, using twin mortice and tenon joints on all sash corners
- Flush-fit colour matching trickle vents, made from aluminium
- Three coat factory paint finish, dual colour available
- Externally beaded for tradition, taped glass for high security
- · Range of cill sizes available
- Available with a large outerframe (20mm bigger) or a 20mm add on supplied separately
- Head drips sent with all frames
- Crafted by experts
- 70+ year life expectancy

#### Feature:

- Seamless corner joints, using twin mortice and tenon joints on all sash corners
- Flush-fit colour matching trickle vents, made from aluminium
- Three coat factory paint finish, dual colour available
- Externally beaded for tradition, taped glass for high security
- · Range of cill sizes available
- Available with a large outerframe (20mm bigger) or a 20mm add on supplied separately
- · Head drips sent with all frames
- Crafted by experts
- 70+ year life expectancy

#### Feature:

- Seamless corner joints, using twin mortice and tenon joints on all sash corners
- Flush-fit colour matching trickle vents, made from aluminium
- Three coat factory paint finish, dual colour available
- Externally beaded for tradition, taped glass for high security
- Range of cill sizes available
- Available with a large outerframe (20mm bigger) or a 20mm add on supplied separately
- Head drips sent with all frames
- Crafted by experts
- 70+ year life expectancy