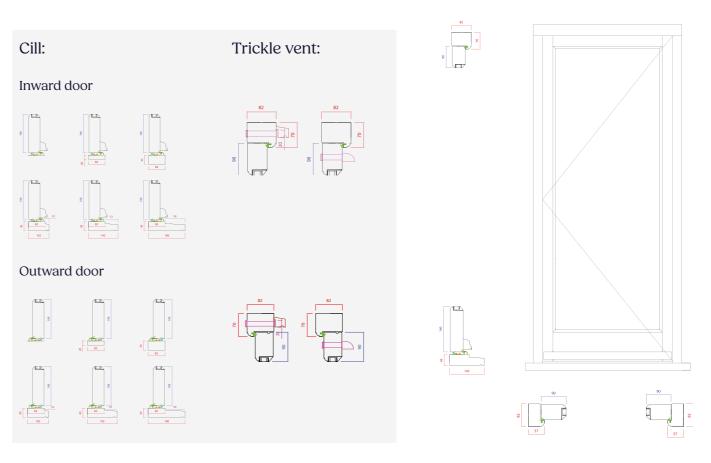

## Flush-fit, colour matched trickle vents

Trickle vents are ugly, but ours are made from aluminium, not plastic. They boast a flush finish inside and out, with the outside grille being virtually hidden by our head drip when fitted in the outer frame. We paint our vents, so they are an identical match to the colour of the frame.

\*Flush vent externally is only available in outer frame and head drip must be fitted.

#### Feature:

- Seamless corner joints, using twin mortice and tenon joints on all sash corners
- Flush-fit colour matching trickle vents, made from aluminium
- Three coat factory paint finish, dual colour available
- · Externally beaded for tradition,
- taped glass for high security
- · Range of cill sizes available
- Available with a large outerframe (20mm bigger) or a 20mm add on supplied separately
- Head drips sent with all frames
- Crafted by experts
- 70+ year life expectancy

#### Feature:

- Seamless corner joints, using twin mortice and tenon joints on all sash corners
- Flush-fit colour matching trickle vents, made from aluminium
- Three coat factory paint finish, dual colour available
- Externally beaded for tradition, taped glass for high security
- · Range of cill sizes available
- Available with a large outerframe (20mm bigger) or a 20mm add on supplied separately
- Head drips sent with all frames
- Crafted by experts
- 70+ year life expectancy

#### Feature:

- Seamless corner joints, using twin mortice and tenon joints on all sash corners
- Flush-fit colour matching trickle vents, made from aluminium
- Three coat factory paint finish, dual colour available
- Externally beaded for tradition, taped glass for high security
- · Range of cill sizes available
- Available with a large outerframe (20mm bigger) or a 20mm add on supplied separately
- · Head drips sent with all frames
- Crafted by experts
- 70+ year life expectancy

#### Feature:

- Seamless corner joints, using twin mortice and tenon joints on all sash corners
- Flush-fit colour matching trickle vents, made from aluminium
- Three coat factory paint finish, dual colour available
- Externally beaded for tradition, taped glass for high security
- Range of cill sizes available
- Available with a large outerframe (20mm bigger) or a 20mm add on supplied separately
- Head drips sent with all frames
- Crafted by experts
- 70+ year life expectancy

#### Feature:

- Seamless corner joints, using twin mortice and tenon joints on all sash corners
- Flush-fit colour matching trickle vents, made from aluminium
- Three coat factory paint finish, dual colour available
- Externally beaded for tradition, taped glass for high security
- Available with a large outerframe (20mm bigger) or a 20mm add on supplied separately
- Crafted by experts
- 70+ year life expectancy

#### Feature:

- · Seamless corner joints, using twin mortice and tenon joints on all sash corners
- · Flush-fit colour matching trickle vents, made from aluminium
- Three coat factory paint finish, dual colour available
- Externally beaded for tradition, taped glass for high security
- Available with a large outerframe (20mm bigger) or a 20mm add on supplied separately
- Crafted by experts
- 70+ year life expectancy

#### Feature:

- Seamless corner joints, using twin mortice and tenon joints on all sash corners
- Flush-fit colour matching trickle vents, made from aluminium
- Three coat factory paint finish, dual colour available
- Vertically factory hung, ensuring perfect positioning and squareness
- Externally beaded for tradition, taped glass for high security
- Available with a large outerframe (20mm bigger) or a 20mm add on supplied separately
- Available with a stable door opening mechanism
- Crafted by experts
- 70+ year life expectancy

#### Feature:

- Seamless corner joints, using twin mortice and tenon joints on all sash corners
- Flush-fit colour matching trickle vents, made from aluminium
- Three coat factory paint finish, dual colour available
- Vertically factory hung, ensuring perfect positioning and squareness
- Externally beaded for tradition, taped glass for high security
- Available with a large outerframe (20mm bigger) or a 20mm add on supplied separately
- · Available in a range of styles
- Crafted by experts
- 70+ year life expectancy

#### Feature:

- Seamless corner joints, using twin mortice and tenon joints on all sash corners
- · Flush-fit colour matching trickle vents, made from aluminium
- Three coat factory paint finish, dual colour available
- Vertically factory hung, ensuring perfect positioning and squareness
- Externally beaded for tradition, taped glass for high security
- Available with a large outerframe (20mm bigger) or a 20mm add on supplied separately
- Available in a range of configurations
- Crafted by experts
- 70+ year life expectancy

#### Feature:

- Seamless corner joints, using twin mortice and tenon joints on all sash corners
- Flush-fit colour matching trickle vents, made from aluminium
- Three coat factory paint finish, dual colour available
- Vertically factory hung, ensuring perfect positioning and squareness
- Externally beaded for tradition, taped glass for high security
- Available with a large outerframe (20mm bigger) or a 20mm add on supplied separately
- Available in a range of configurations
- Crafted by experts
- 70+ year life expectancy