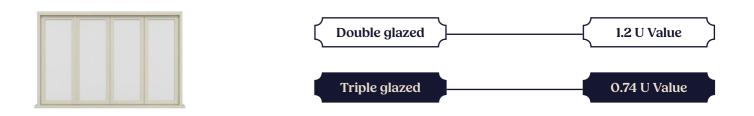

### **Bi-folding door**

Double Glazed U-Value

Triple Glazed U-Value

#### **About:**

Our high security bi-folding doors are available in a range of configurations, all operating effortlessly. Using Maco multipoint door locks, Ultion 3\* door cylinders and solid Accoya, our Bi-folding doors are not only beautiful, but also safe and secure from unwanted intruders.

#### **Specification:**

- Maco high security multi-point door lock
- Ultion 3\* high security cylinders as standard
- Made from solid Accoya, reliably trusted to not visibly swell, shrink or distort
- Choice of 7 hardware styles, from 2 suppliers, in multiple finishes
- 1.2 whole door U value with double glazing
- 0.69 whole door U value with triple glazing