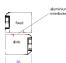

#### Externally beaded, glass sealed

Our windows and doors are externally beaded, which gives them the traditional look they deserve. Our glass is security taped in place meaning it cannot be removed from the outside by unwanted intruders. External beading not only looks better, but it also eliminates the risk of water building up in the rebate channel, which can inevitably work its way through an internal bead into the home causing damage to internal surfaces.