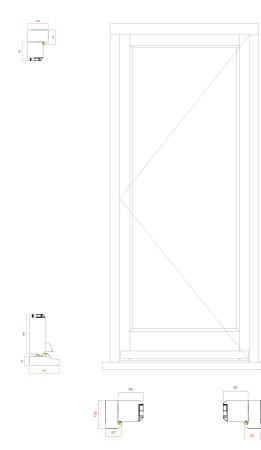

### **Entrance door**

Double Glazed U-Value

Triple Glazed U-Value

Available

#### **About:**

Our high security entrance doors are available in a range of styles, catering for traditional and modern needs. We offer a range of glass options to compliment each design. Using Maco multipoint door locks, Ultion 3\* door cylinders and solid Accoya, our entrance doors are not only beautiful, but also safe and secure from unwanted intruders.

#### Feature:

- Seamless corner joints, using twin mortice and tenon joints on all sash corners
- Flush-fit colour matching trickle vents, made from aluminium
- Three coat factory paint finish, dual colour available
- Vertically factory hung, ensuring perfect positioning and squareness
- Externally beaded for tradition, taped glass for high security
- Available with a large outerframe (20mm bigger) or a 20mm add on supplied separately
- Available with a stable door opening mechanism
- Crafted by experts
- 70+ year life expectancy

#### **Specification:**

- Exitex low threshold for easy access, available in 3 finishes
- Maco high security multi-point door lock
- Ultion 3\* high security cylinders as standard
- Made from solid Accoya, reliably trusted to not visibly swell, shrink or distort
- Highly decorative details, such as bolection mouldings and R&F panels -style that cannot be matched by uPVC or GRP Composite doors
- · Choice of 7 hardware styles, from 2 suppliers,
- in multiple finishes
- 1.2 whole door U value with double glazing
- 0.71 whole door U value with triple glazing
- PAS24 available