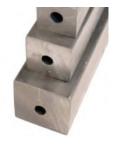

### Window corner sample

Quantity: 1 Price: £100 + VAT (discount available)

Accoya window corner sample showing the frame and sash detail, and sealed glass unit. Available in flush, stormproof or sash.

#### Door corner sample

Quantity: 1 Price: £100 + VAT (discount available)

Accoya entrance door corner sample showing the door and frame detail, including low threshold.