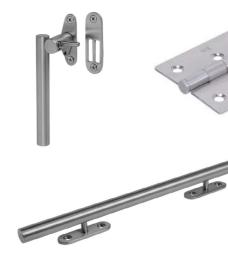

#### Peg stay & butt hinge window stays, Shootbolt window handles fasteners & hinges ( Mitre Opera Regent Spoon Mitre Mitre Window COASTAL shootbolt shootbolt fastener butt hinge handle handle handle Black Polished brass Polished stainless brass Polished stainless steel stainless steel Polished chrome Satin chrome

| Anvil <sup>®</sup> | Shootl                          | bolt window                                                                                                                                                                                                                                                                                                                                                                                                                                                                                                                                                                                                                                                                                                                                                                                                                                                                                                                                                                                                                                                                                                                                                                                                                                                                                                                                                                                                                                                                                                                                                                                                                                                                                                                                                                                                                                                                                                                                                                                                                                                                                                                    | handles                           | Peg stay & butt hinge window stays, fasteners & hinges |                    |                     |                 |                      |                  |                       |  |
|--------------------|---------------------------------|--------------------------------------------------------------------------------------------------------------------------------------------------------------------------------------------------------------------------------------------------------------------------------------------------------------------------------------------------------------------------------------------------------------------------------------------------------------------------------------------------------------------------------------------------------------------------------------------------------------------------------------------------------------------------------------------------------------------------------------------------------------------------------------------------------------------------------------------------------------------------------------------------------------------------------------------------------------------------------------------------------------------------------------------------------------------------------------------------------------------------------------------------------------------------------------------------------------------------------------------------------------------------------------------------------------------------------------------------------------------------------------------------------------------------------------------------------------------------------------------------------------------------------------------------------------------------------------------------------------------------------------------------------------------------------------------------------------------------------------------------------------------------------------------------------------------------------------------------------------------------------------------------------------------------------------------------------------------------------------------------------------------------------------------------------------------------------------------------------------------------------|-----------------------------------|--------------------------------------------------------|--------------------|---------------------|-----------------|----------------------|------------------|-----------------------|--|
|                    | Brompton<br>shootbolt<br>handle | Newbury<br>shootbolt<br>handle                                                                                                                                                                                                                                                                                                                                                                                                                                                                                                                                                                                                                                                                                                                                                                                                                                                                                                                                                                                                                                                                                                                                                                                                                                                                                                                                                                                                                                                                                                                                                                                                                                                                                                                                                                                                                                                                                                                                                                                                                                                                                                 | Monkeytail<br>shootbolt<br>handle | Monkeytail<br>fastener                                 | Monkeytail<br>stay | Newbury<br>fastener | Newbury<br>stay | Brompton<br>fastener | Brompton<br>stay | Window<br>built hinge |  |
|                    | ICE                             | E STORY OF THE STO |                                   | 4                                                      | 1                  | 3                   |                 | No.                  |                  |                       |  |
| Aged brass         | ✓                               | ✓                                                                                                                                                                                                                                                                                                                                                                                                                                                                                                                                                                                                                                                                                                                                                                                                                                                                                                                                                                                                                                                                                                                                                                                                                                                                                                                                                                                                                                                                                                                                                                                                                                                                                                                                                                                                                                                                                                                                                                                                                                                                                                                              |                                   |                                                        |                    | ✓                   | ✓               | ✓                    | ✓                | ✓                     |  |
| Matt black         | ✓                               | ✓                                                                                                                                                                                                                                                                                                                                                                                                                                                                                                                                                                                                                                                                                                                                                                                                                                                                                                                                                                                                                                                                                                                                                                                                                                                                                                                                                                                                                                                                                                                                                                                                                                                                                                                                                                                                                                                                                                                                                                                                                                                                                                                              |                                   |                                                        |                    | ✓                   | ✓               | ✓                    | ✓                | ✓                     |  |
| Satin brass        | ✓                               | ✓                                                                                                                                                                                                                                                                                                                                                                                                                                                                                                                                                                                                                                                                                                                                                                                                                                                                                                                                                                                                                                                                                                                                                                                                                                                                                                                                                                                                                                                                                                                                                                                                                                                                                                                                                                                                                                                                                                                                                                                                                                                                                                                              |                                   |                                                        |                    |                     |                 |                      |                  |                       |  |
| Polished chrome    | ✓                               | ✓                                                                                                                                                                                                                                                                                                                                                                                                                                                                                                                                                                                                                                                                                                                                                                                                                                                                                                                                                                                                                                                                                                                                                                                                                                                                                                                                                                                                                                                                                                                                                                                                                                                                                                                                                                                                                                                                                                                                                                                                                                                                                                                              |                                   |                                                        |                    | ✓                   | ✓               | ✓                    | ✓                | ✓                     |  |
| Polished brass     | ✓                               | ✓                                                                                                                                                                                                                                                                                                                                                                                                                                                                                                                                                                                                                                                                                                                                                                                                                                                                                                                                                                                                                                                                                                                                                                                                                                                                                                                                                                                                                                                                                                                                                                                                                                                                                                                                                                                                                                                                                                                                                                                                                                                                                                                              |                                   |                                                        |                    | ✓                   | ✓               | ✓                    | ✓                | ✓                     |  |
| Polished nickel    | ✓                               | ✓                                                                                                                                                                                                                                                                                                                                                                                                                                                                                                                                                                                                                                                                                                                                                                                                                                                                                                                                                                                                                                                                                                                                                                                                                                                                                                                                                                                                                                                                                                                                                                                                                                                                                                                                                                                                                                                                                                                                                                                                                                                                                                                              |                                   |                                                        |                    | ✓                   | ✓               | ✓                    | ✓                | ✓                     |  |
| Aged bronze        | ✓                               | ✓                                                                                                                                                                                                                                                                                                                                                                                                                                                                                                                                                                                                                                                                                                                                                                                                                                                                                                                                                                                                                                                                                                                                                                                                                                                                                                                                                                                                                                                                                                                                                                                                                                                                                                                                                                                                                                                                                                                                                                                                                                                                                                                              |                                   |                                                        |                    | ✓                   | ✓               | ✓                    | ✓                | ✓                     |  |
| Black              |                                 |                                                                                                                                                                                                                                                                                                                                                                                                                                                                                                                                                                                                                                                                                                                                                                                                                                                                                                                                                                                                                                                                                                                                                                                                                                                                                                                                                                                                                                                                                                                                                                                                                                                                                                                                                                                                                                                                                                                                                                                                                                                                                                                                | ✓                                 | ✓                                                      | ✓                  |                     |                 |                      |                  |                       |  |
| Pewter             |                                 |                                                                                                                                                                                                                                                                                                                                                                                                                                                                                                                                                                                                                                                                                                                                                                                                                                                                                                                                                                                                                                                                                                                                                                                                                                                                                                                                                                                                                                                                                                                                                                                                                                                                                                                                                                                                                                                                                                                                                                                                                                                                                                                                | ✓                                 | ✓                                                      | ✓                  |                     |                 |                      |                  |                       |  |