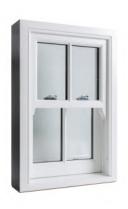

### **Sash window**

#### Spiral balance

Double Glazed U-Value

Triple Glazed U-Value

Available

#### **About:**

Our sash windows are hand crafted to perfection, boasting classic sash aesthetics with smooth long lasting operation. This option with spiral balance sliding which can be PAS24 compliant.

#### Lead weight

Double Glazed U-Value

Triple Glazed U-Value

#### **About:**

Our sash windows are hand crafted to perfection, boasting classic sash aesthetics with smooth long-lasting operation.

Lead weight sash windows allow the sash to slide smoothly and freely up and down. The sash weight is matched to the lead weights, attached with a sash cord over an axel pully wheel, resulting in a completely frictionless motion of travel.