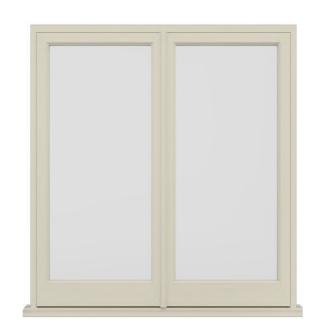

#### **About:**

Our flush windows are hand crafted to perfection, offering a traditional look outside the property with the window sash finishing flush with the frame. This version comes with Yale shootbolt locking and friction hinges, meaning PAS24 can be achieved. Available with both double and triple glazing.

#### **About:**

Our flush windows are hand crafted to perfection, offering a traditional look outside the property with the window sash finishing flush with the frame.

This version comes with a peg stay and butt hinge hardware option, for a traditional look. Available with both double and triple glazing.