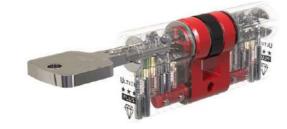

#### **Specification:**

- Yale multi point shootbolt lock with night vent position
- Choice of 7 shootbolt window handle styles, from 2 suppliers, in multiple finishes
- High security friction hinges, egress as standard on all side openers
- 1.2 whole window U value with double glazing
- 0.73 whole window U value with triple glazing
- PAS24 available

#### **Specification:**

- Yale multi point shootbolt lock with night vent position
- Choice of 7 shootbolt window handle styles, from 2 suppliers, in multiple finishes
- High security friction hinges, egress as standard on all side openers
- 1.2 whole window U value with double glazing
- 0.72 whole window U value with triple glazing