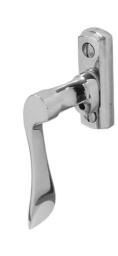

#### Peg stay & butt hinge window stays, Shootbolt window handles fasteners & hinges ( Mitre Opera Regent Spoon Mitre Mitre Window COASTAL shootbolt shootbolt fastener butt hinge handle handle handle Black Polished brass Polished stainless brass Polished stainless steel stainless steel Polished chrome Satin chrome

| Anvil <sup>®</sup> | Shootl                          | bolt window                                                                                                                                                                                                                                                                                                                                                                                                                                                                                                                                                                                                                                                                                                                                                                                                                                                                                                                                                                                                                                                                                                                                                                                                                                                                                                                                                                                                                                                                                                                                                                                                                                                                                                                                                                                                                                                                                                                                                                                                                                                                                                                    | handles                           | Peg stay & butt hinge window stays, fasteners & hinges |                    |                     |                 |                      |                  |                       |  |
|--------------------|---------------------------------|--------------------------------------------------------------------------------------------------------------------------------------------------------------------------------------------------------------------------------------------------------------------------------------------------------------------------------------------------------------------------------------------------------------------------------------------------------------------------------------------------------------------------------------------------------------------------------------------------------------------------------------------------------------------------------------------------------------------------------------------------------------------------------------------------------------------------------------------------------------------------------------------------------------------------------------------------------------------------------------------------------------------------------------------------------------------------------------------------------------------------------------------------------------------------------------------------------------------------------------------------------------------------------------------------------------------------------------------------------------------------------------------------------------------------------------------------------------------------------------------------------------------------------------------------------------------------------------------------------------------------------------------------------------------------------------------------------------------------------------------------------------------------------------------------------------------------------------------------------------------------------------------------------------------------------------------------------------------------------------------------------------------------------------------------------------------------------------------------------------------------------|-----------------------------------|--------------------------------------------------------|--------------------|---------------------|-----------------|----------------------|------------------|-----------------------|--|
|                    | Brompton<br>shootbolt<br>handle | Newbury<br>shootbolt<br>handle                                                                                                                                                                                                                                                                                                                                                                                                                                                                                                                                                                                                                                                                                                                                                                                                                                                                                                                                                                                                                                                                                                                                                                                                                                                                                                                                                                                                                                                                                                                                                                                                                                                                                                                                                                                                                                                                                                                                                                                                                                                                                                 | Monkeytail<br>shootbolt<br>handle | Monkeytail<br>fastener                                 | Monkeytail<br>stay | Newbury<br>fastener | Newbury<br>stay | Brompton<br>fastener | Brompton<br>stay | Window<br>built hinge |  |
|                    | ICE                             | E STORY OF THE STO |                                   | 4                                                      | 1                  | 3                   |                 | No.                  |                  |                       |  |
| Aged brass         | ✓                               | ✓                                                                                                                                                                                                                                                                                                                                                                                                                                                                                                                                                                                                                                                                                                                                                                                                                                                                                                                                                                                                                                                                                                                                                                                                                                                                                                                                                                                                                                                                                                                                                                                                                                                                                                                                                                                                                                                                                                                                                                                                                                                                                                                              |                                   |                                                        |                    | ✓                   | ✓               | ✓                    | ✓                | ✓                     |  |
| Matt black         | ✓                               | ✓                                                                                                                                                                                                                                                                                                                                                                                                                                                                                                                                                                                                                                                                                                                                                                                                                                                                                                                                                                                                                                                                                                                                                                                                                                                                                                                                                                                                                                                                                                                                                                                                                                                                                                                                                                                                                                                                                                                                                                                                                                                                                                                              |                                   |                                                        |                    | ✓                   | ✓               | ✓                    | ✓                | ✓                     |  |
| Satin brass        | ✓                               | ✓                                                                                                                                                                                                                                                                                                                                                                                                                                                                                                                                                                                                                                                                                                                                                                                                                                                                                                                                                                                                                                                                                                                                                                                                                                                                                                                                                                                                                                                                                                                                                                                                                                                                                                                                                                                                                                                                                                                                                                                                                                                                                                                              |                                   |                                                        |                    |                     |                 |                      |                  |                       |  |
| Polished chrome    | ✓                               | ✓                                                                                                                                                                                                                                                                                                                                                                                                                                                                                                                                                                                                                                                                                                                                                                                                                                                                                                                                                                                                                                                                                                                                                                                                                                                                                                                                                                                                                                                                                                                                                                                                                                                                                                                                                                                                                                                                                                                                                                                                                                                                                                                              |                                   |                                                        |                    | ✓                   | ✓               | ✓                    | ✓                | ✓                     |  |
| Polished brass     | ✓                               | ✓                                                                                                                                                                                                                                                                                                                                                                                                                                                                                                                                                                                                                                                                                                                                                                                                                                                                                                                                                                                                                                                                                                                                                                                                                                                                                                                                                                                                                                                                                                                                                                                                                                                                                                                                                                                                                                                                                                                                                                                                                                                                                                                              |                                   |                                                        |                    | ✓                   | ✓               | ✓                    | ✓                | ✓                     |  |
| Polished nickel    | ✓                               | ✓                                                                                                                                                                                                                                                                                                                                                                                                                                                                                                                                                                                                                                                                                                                                                                                                                                                                                                                                                                                                                                                                                                                                                                                                                                                                                                                                                                                                                                                                                                                                                                                                                                                                                                                                                                                                                                                                                                                                                                                                                                                                                                                              |                                   |                                                        |                    | ✓                   | ✓               | ✓                    | ✓                | ✓                     |  |
| Aged bronze        | ✓                               | ✓                                                                                                                                                                                                                                                                                                                                                                                                                                                                                                                                                                                                                                                                                                                                                                                                                                                                                                                                                                                                                                                                                                                                                                                                                                                                                                                                                                                                                                                                                                                                                                                                                                                                                                                                                                                                                                                                                                                                                                                                                                                                                                                              |                                   |                                                        |                    | ✓                   | ✓               | ✓                    | ✓                | ✓                     |  |
| Black              |                                 |                                                                                                                                                                                                                                                                                                                                                                                                                                                                                                                                                                                                                                                                                                                                                                                                                                                                                                                                                                                                                                                                                                                                                                                                                                                                                                                                                                                                                                                                                                                                                                                                                                                                                                                                                                                                                                                                                                                                                                                                                                                                                                                                | ✓                                 | ✓                                                      | ✓                  |                     |                 |                      |                  |                       |  |
| Pewter             |                                 |                                                                                                                                                                                                                                                                                                                                                                                                                                                                                                                                                                                                                                                                                                                                                                                                                                                                                                                                                                                                                                                                                                                                                                                                                                                                                                                                                                                                                                                                                                                                                                                                                                                                                                                                                                                                                                                                                                                                                                                                                                                                                                                                | ✓                                 | ✓                                                      | ✓                  |                     |                 |                      |                  |                       |  |