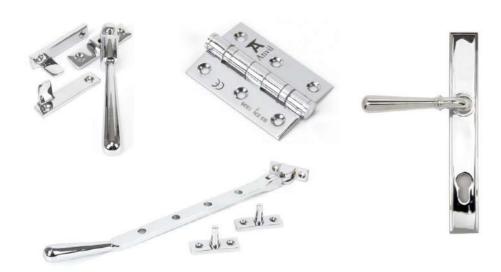

## Hardware

#### 8 ranges from 2 suppliers

From Llandrindod Wells, Wales 'From The Anvil' boast over twenty three years of experience.

Combining beauty with durability, expert Blacksmiths hand craft exquisite products by forging mild steel and hot forging brass to make one-of-a-kind ironmongery that will last a lifetime. This is our super premium grade hardware.

Born on the rugged shores of Cornwall back in 2003, Coastal Group is a family owned business that specialises in the design and manufacture of precision-made hardware solutions for external doors and windows.

#### Peg stay & butt hinge window stays, Shootbolt window handles fasteners & hinges ( Mitre Opera Regent Spoon Mitre Mitre Window COASTAL shootbolt shootbolt fastener butt hinge handle handle handle Black Polished brass Polished stainless brass Polished stainless steel stainless steel Polished chrome Satin chrome