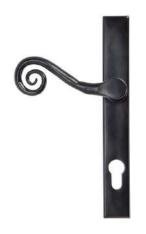

## **Brompton**

- Flush and stormproof shootbolt windows
- Flush and stormproof peg and stay windows
- Entrance, French and Bi-folding doors

Illustrated in Aged brass

Peg stay, fastener and butt hinge

Door handle